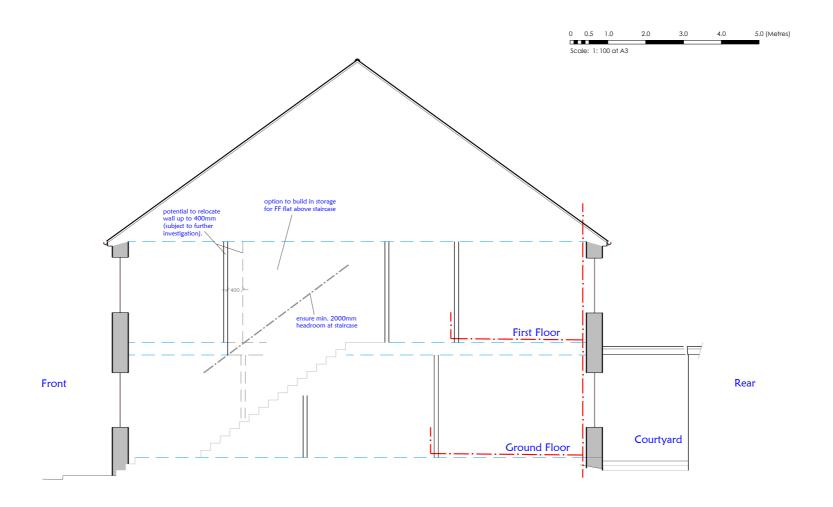

### Project Notes:

MA Prior Approval, change of use of building from Office to two self-contained flats in residential use.

Internal alterations to existing partitions. Upgrade of thermal performance of building through provision of insulation to floors, walls and roof.

No external alterations to building.

Rear courtyard to provide bin storage, planting and bird boxes.