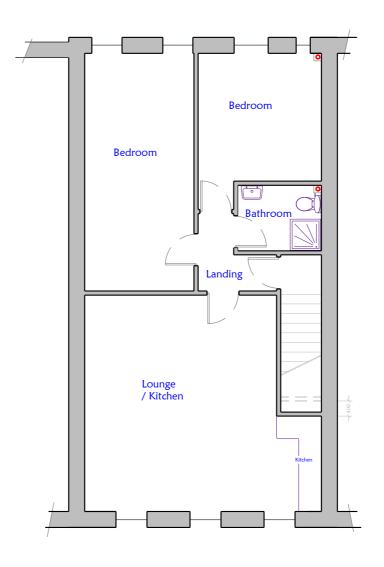

### Project Notes:

MA Prior Approval, change of use of building from Office to two self-contained flats in residential use.

Internal alterations to existing partitions. Upgrade of thermal performance of building through provision of insulation to floors, walls and roof.

No external alterations to building.

Rear courtyard to provide bin storage, planting and bird boxes.

### <u>Proposal</u>

Change of use of Office to two self-contained residential flats

| March 2024 | Date    |
|------------|---------|
| 1:100 @ A3 | Scale   |
| GK         | Drawn   |
| 767 - 3a   | Job No. |