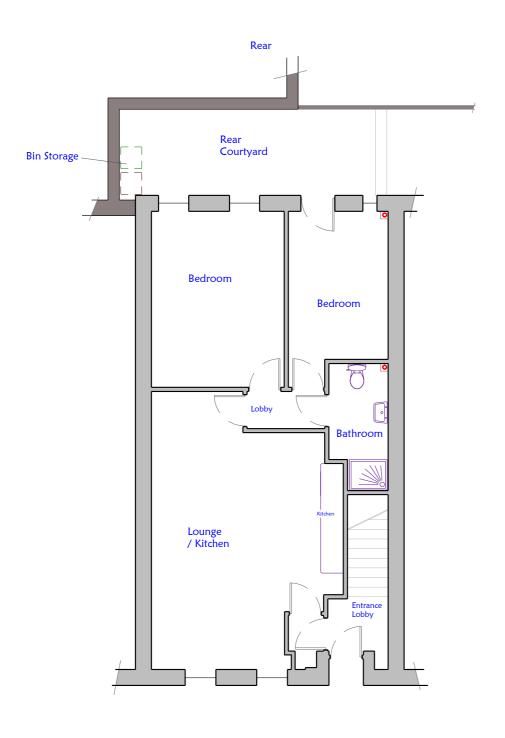

### Project Notes:

MA Prior Approval, change of use of building from Office to two self-contained flats in residential use.

Internal alterations to existing partitions. Upgrade of thermal performance of building through provision of insulation to floors, walls and roof.

No external alterations to building.

Rear courtyard to provide bin storage, planting and bird boxes.

### <u>Proposal</u>

Change of use of Office to two self-contained residential flats

| March 2024 | Date    |
|------------|---------|
| 1:100 @ A3 | Scale   |
| GK         | Drawn   |
| 767 - 3a   | Job No. |