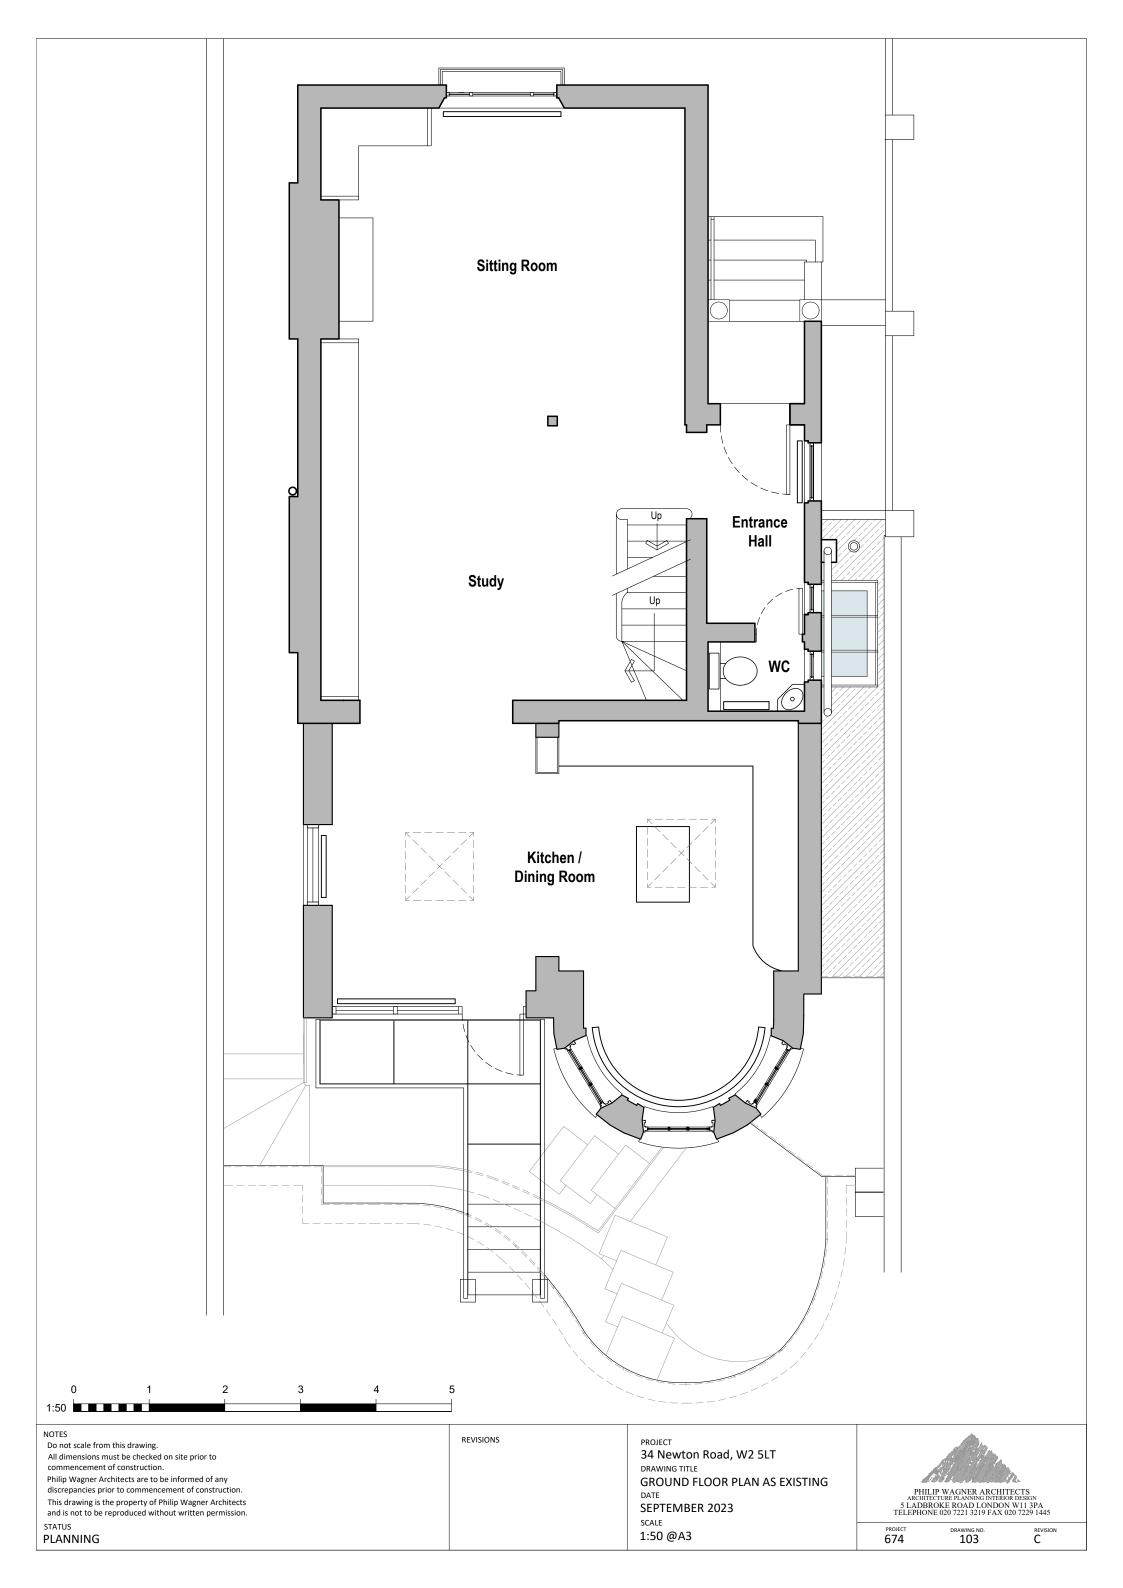

REVISIONS

PROJECT
34 Newton Road, W2 5LT
DRAWING TITLE
FIRST FLOOR PLAN AS EXISTING
DATE
SEPTEMBER 2023
SCALE
1:50 @A3

REVISION C

PROJECT DRAWING NO. 104

REVISIONS

PROJECT
34 Newton Road, W2 5LT
DRAWING TITLE
SECOND FLOOR PLAN AS EXISTING
DATE
SEPTEMBER 2023
SCALE