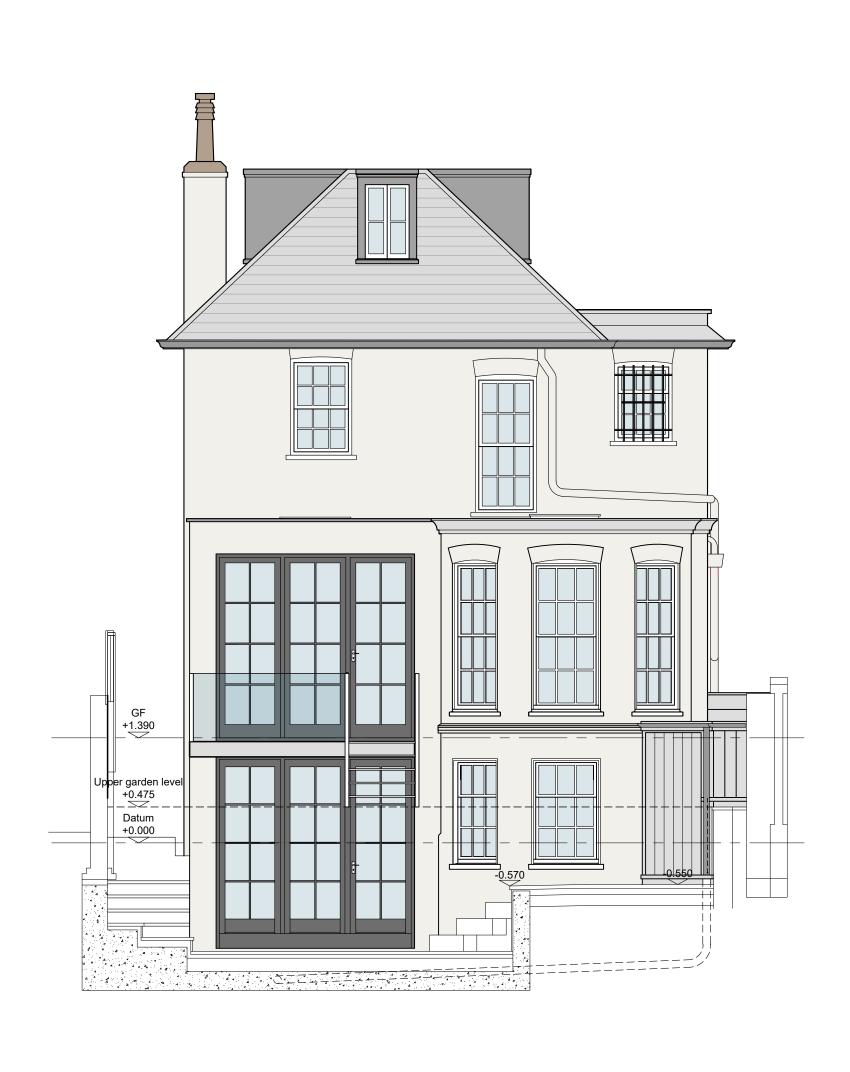

PROJECT DRAWING NO. REVISION C

REVISIONS

PROJECT
34 Newton Road, W2 5LT
DRAWING TITLE
REAR ELEVATION AS EXISTING
DATE
SEPTEMBER 2023
SCALE
1:50 @A3

PROJECT DRAWING NO. REVISION 674 108 C