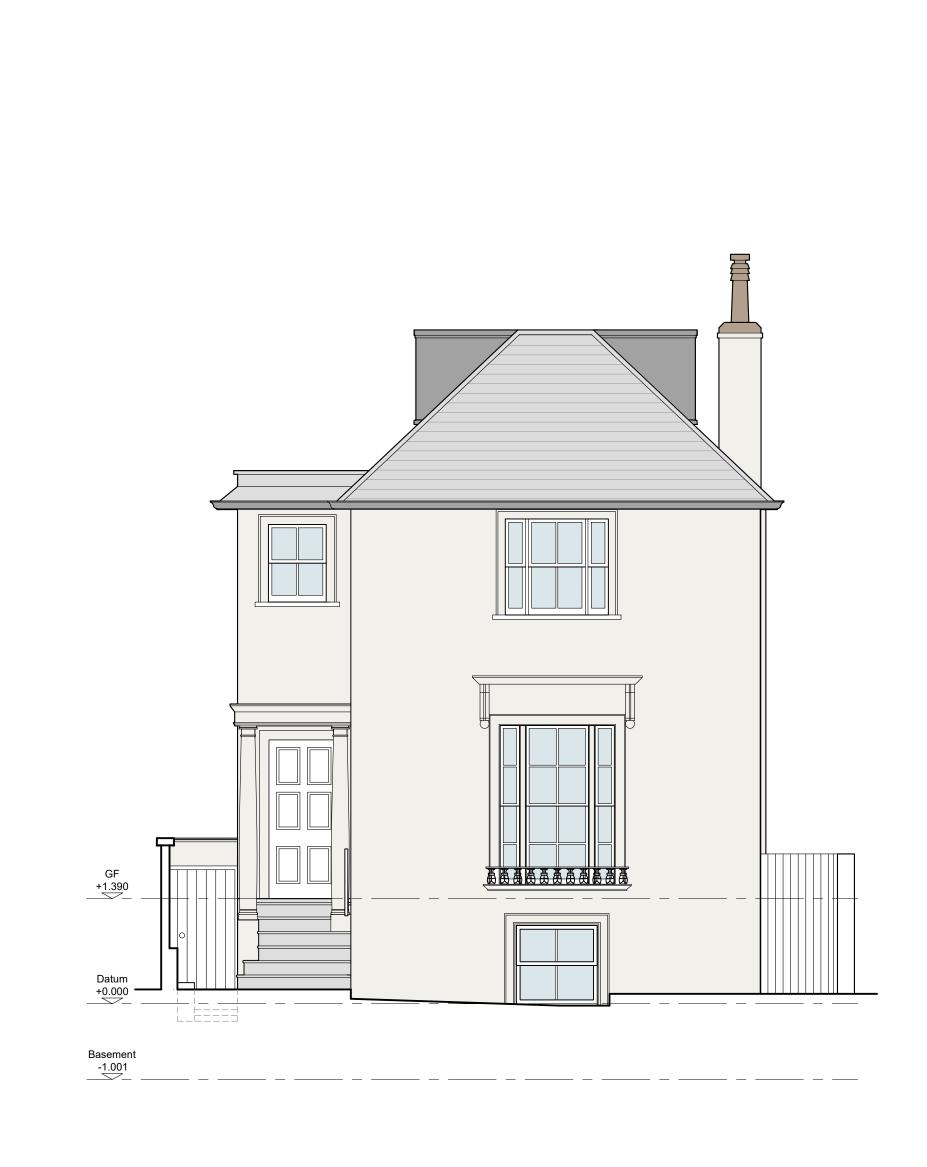

PROJECT DRAWING NO. REVISION C

REVISIONS

PROJECT
34 Newton Road, W2 5LT
DRAWING TITLE
REAR ELEVATION AS EXISTING
DATE
SEPTEMBER 2023
SCALE
1:50 @A3

PROJECT DRAWING NO. REVISION 674 108 C