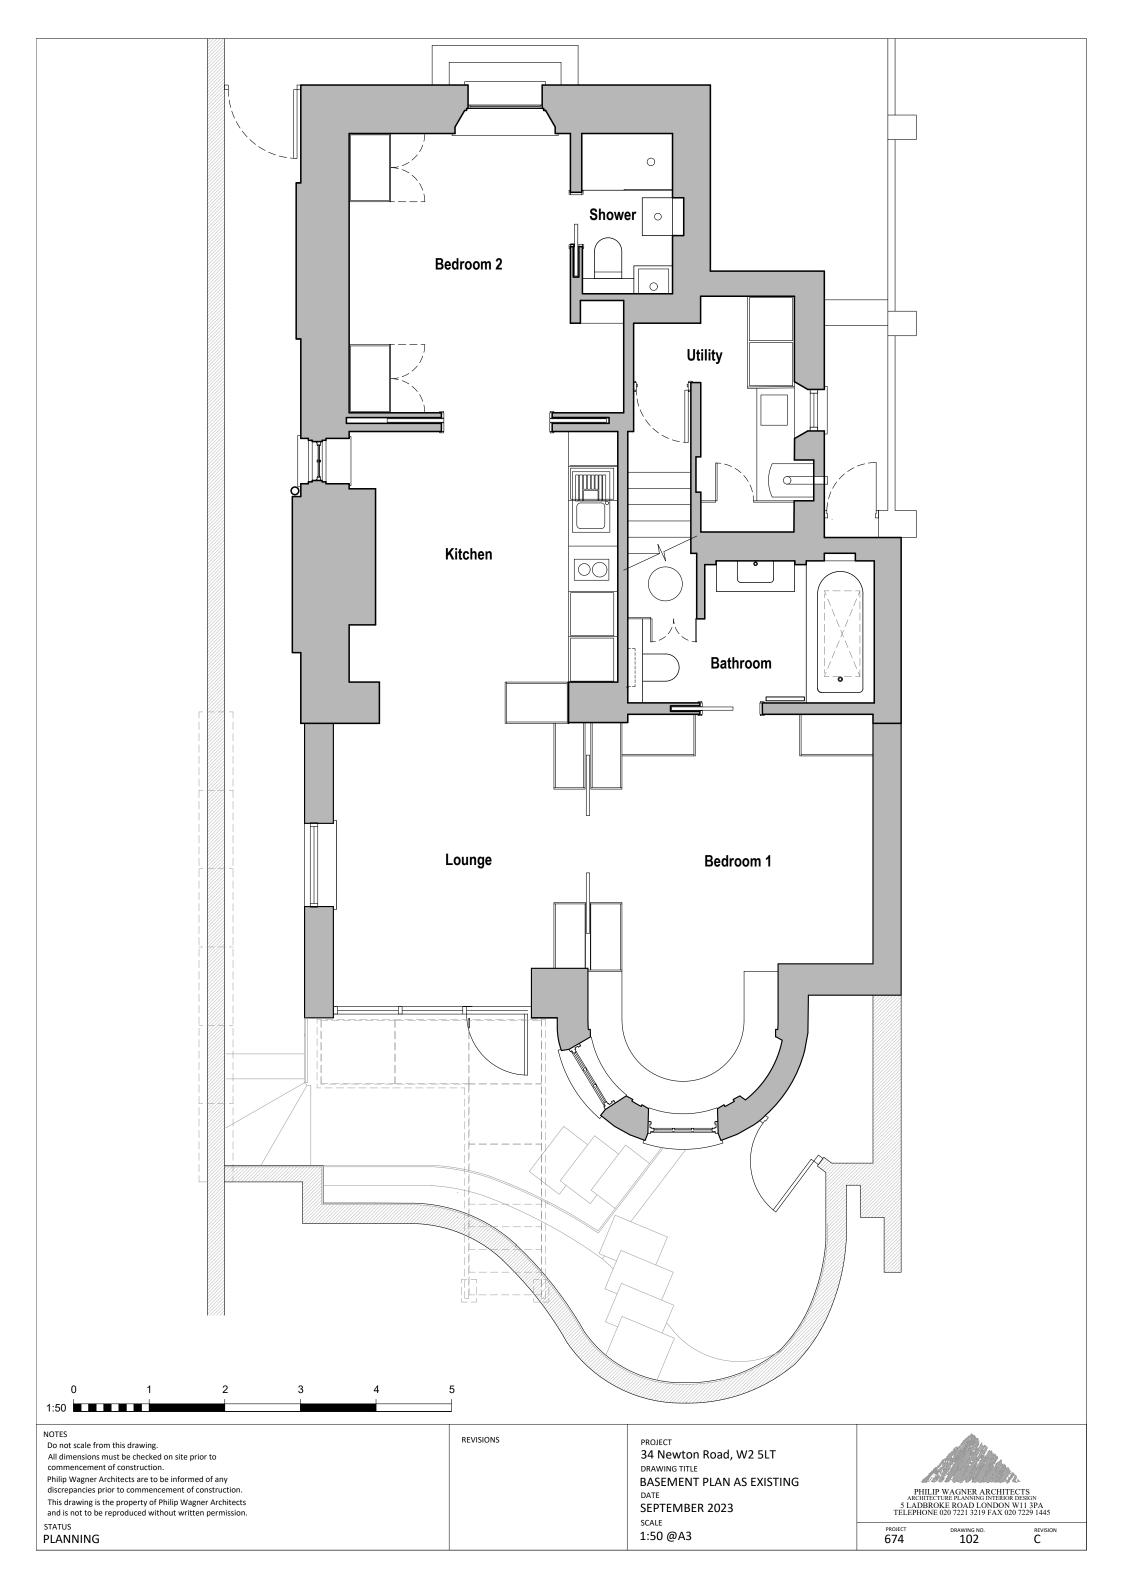

REVISIONS

PROJECT
34 Newton Road, W2 5LT
DRAWING TITLE
FIRST FLOOR PLAN AS EXISTING
DATE
SEPTEMBER 2023
SCALE
1:50 @A3

REVISION C

PROJECT DRAWING NO. 104

REVISIONS

PROJECT
34 Newton Road, W2 5LT
DRAWING TITLE
SECOND FLOOR PLAN AS EXISTING
DATE
SEPTEMBER 2023
SCALE