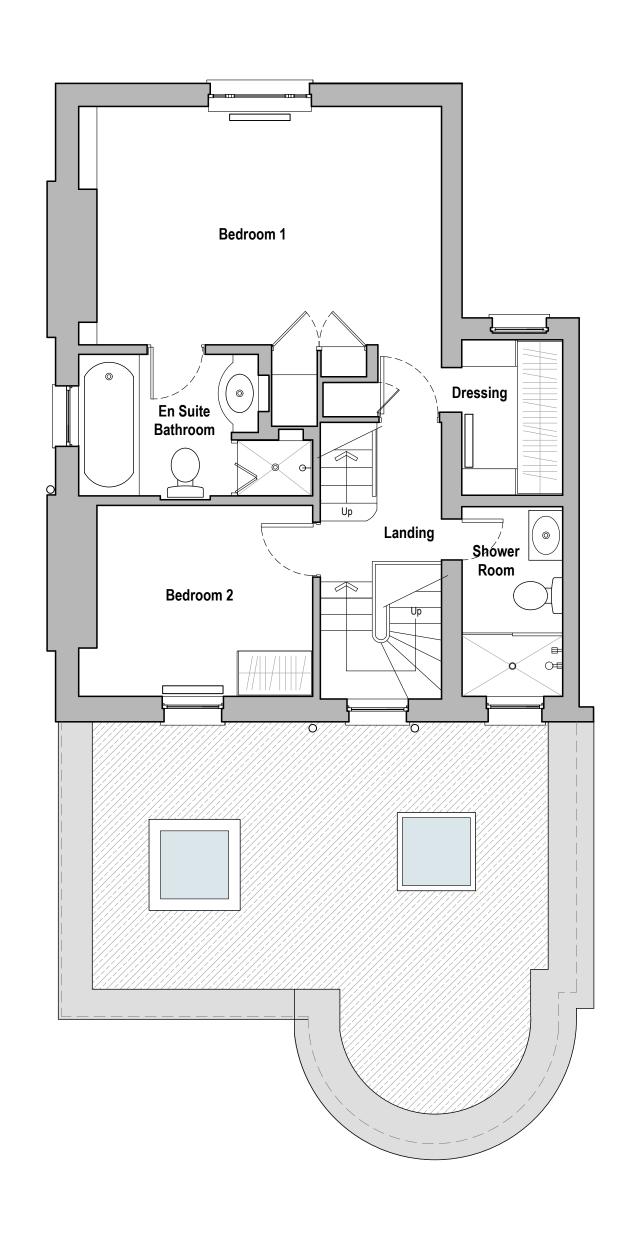

REVISIONS

PROJECT
34 Newton Road, W2 5LT
DRAWING TITLE
FIRST FLOOR PLAN AS EXISTING
DATE
SEPTEMBER 2023
SCALE
1:50 @A3

REVISION C

PROJECT DRAWING NO. 104

REVISIONS

PROJECT
34 Newton Road, W2 5LT
DRAWING TITLE
SECOND FLOOR PLAN AS EXISTING
DATE
SEPTEMBER 2023
SCALE

1:50 @A3

PROJECT DRAWING NO. REVISION 674 105 C

REVISIONS

PROJECT 34 Newton Road, W2 5LT DRAWING TITLE ROOF PLAN AS EXISTING DATE SEPTEMBER 2023 SCALE 1:50 @A3

DRAWING NO. 106

REVISIONS

PROJECT
34 Newton Road, W2 5LT
DRAWING TITLE
FRONT ELEVATION AS EXISTING
DATE
SEPTEMBER 2023
SCALE
1:50 @A3