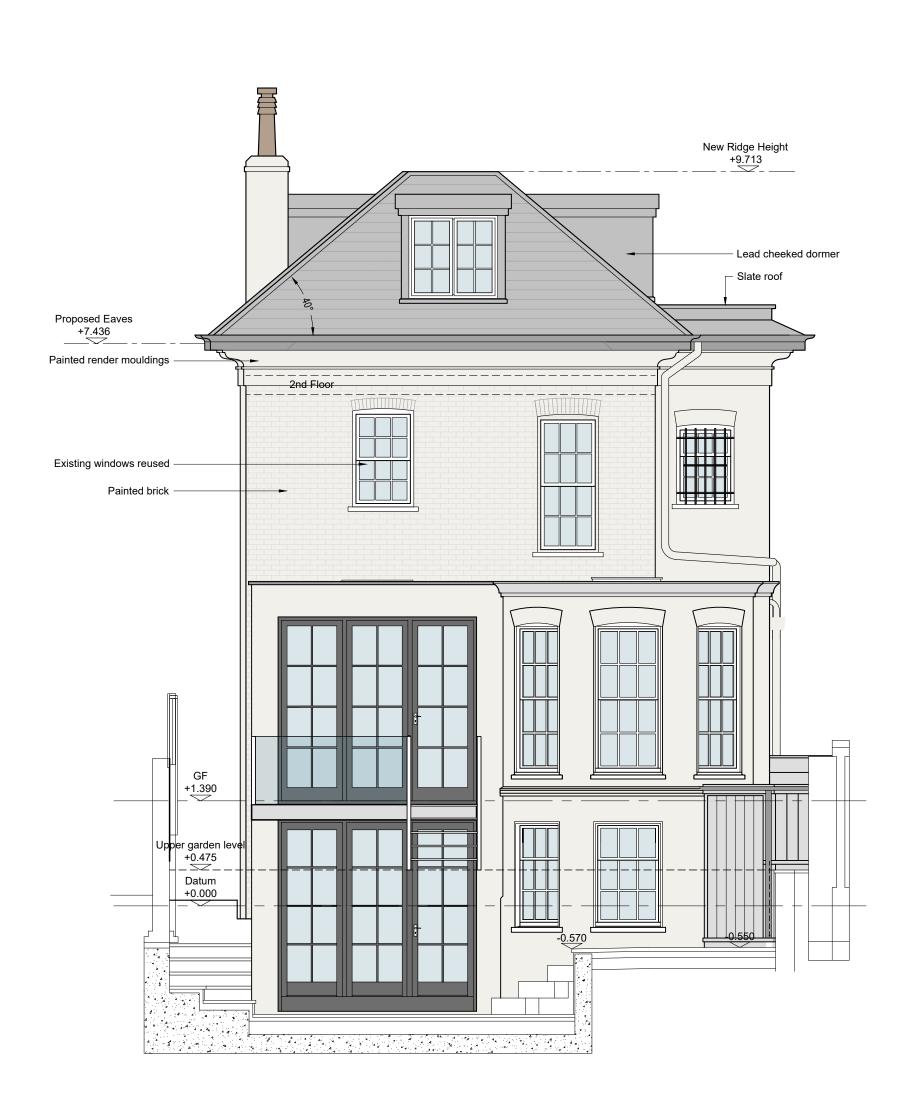

| 0    | 1 | 2 | 3 | 4 | 5 |
|------|---|---|---|---|---|
| 1:50 |   |   |   |   |   |

| NOTES<br>Do not scale from this drawing.<br>All dimensions must be checked on site prior to<br>commencement of construction.<br>Philip Wagner Architects are to be informed of any<br>discrepancies prior to commencement of construction.<br>This drawing is the property of Philip Wagner Architects<br>and is not to be reproduced without written permission. | REVISIONS PROJECT<br>34 Newton Road, W2 5LT<br>DRAWING TITLE<br>REAR ELEVATION AS PROPOSED<br>DATE<br>SEPTEMBER 2023<br>SCALE | PHILIP WAGNER ARCHITECTS<br>ARCHITECTURE PLANNING INTERIOR DESIGN<br>5 LADBROKE ROAD LONDON WI1 3PA<br>TELEPHONE 020 7221 3219 FAX 020 7229 1445 |
|-------------------------------------------------------------------------------------------------------------------------------------------------------------------------------------------------------------------------------------------------------------------------------------------------------------------------------------------------------------------|-------------------------------------------------------------------------------------------------------------------------------|--------------------------------------------------------------------------------------------------------------------------------------------------|
| status<br>PLANNING                                                                                                                                                                                                                                                                                                                                                | 1:50 @A3                                                                                                                      | 674 drawing no. Revision                                                                                                                         |