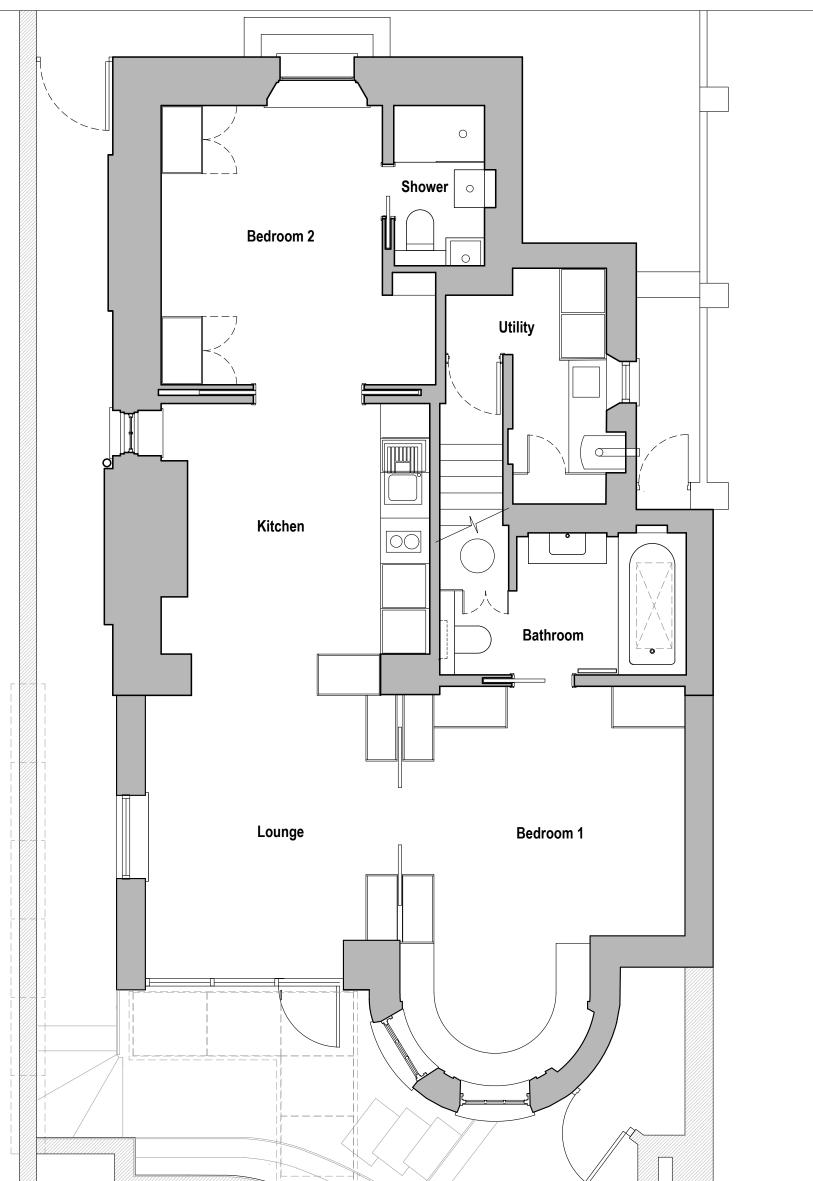

|                                                                                                                                                                                                                                                                                                                                                                                                 | 5         |                                                                                                                                |                                           |
|-------------------------------------------------------------------------------------------------------------------------------------------------------------------------------------------------------------------------------------------------------------------------------------------------------------------------------------------------------------------------------------------------|-----------|--------------------------------------------------------------------------------------------------------------------------------|-------------------------------------------|
| 1:50<br>NOTES<br>Do not scale from this drawing.<br>All dimensions must be checked on site prior to<br>commencement of construction.<br>Philip Wagner Architects are to be informed of any<br>discrepancies prior to commencement of construction.<br>This drawing is the property of Philip Wagner Architects<br>and is not to be reproduced without written permission.<br>STATUS<br>PLANNING | REVISIONS | PROJECT<br>34 Newton Road, W2 5LT<br>DRAWING TITLE<br>BASEMENT PLAN AS PROPOSED<br>DATE<br>SEPTEMBER 2023<br>SCALE<br>1:50 @A3 | PROJECT DRAWING NO. REVISION<br>674 202 C |