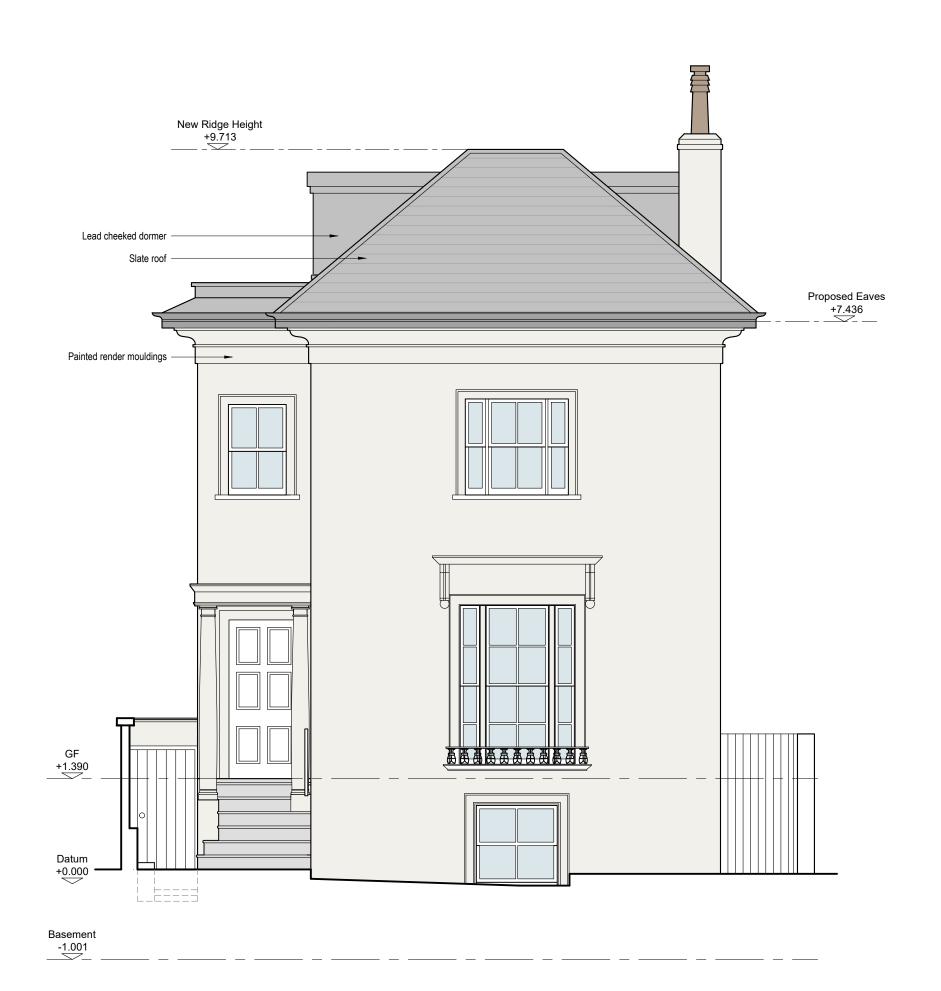

| NOTES<br>Do not scale from this drawing.<br>All dimensions must be checked on site prior to<br>commencement of construction.<br>Philip Wagner Architects are to be informed of any<br>discrepancies prior to commencement of construction.<br>This drawing is the property of Philip Wagner Architects<br>and is not to be reproduced without written permission. | REVISIONS PROJECT<br>34 Newton Road, W2 5LT<br>DRAWING TITLE<br>FRONT ELEVATION AS PROPOSED<br>DATE<br>SEPTEMBER 2023 | ARCHITI<br>5 LADBI | IP WAGNER ARCHI<br>SCURF PLANNING INTER<br>ROKE ROAD LONDON<br>SE 020 7221 3219 FAX 0 | OR DESIGN<br>N W11 3PA |   |
|-------------------------------------------------------------------------------------------------------------------------------------------------------------------------------------------------------------------------------------------------------------------------------------------------------------------------------------------------------------------|-----------------------------------------------------------------------------------------------------------------------|--------------------|---------------------------------------------------------------------------------------|------------------------|---|
| status<br>PLANNING                                                                                                                                                                                                                                                                                                                                                |                                                                                                                       | scale<br>1:50 @A3  | PROJECT<br>674                                                                        | DRAWING NO.            | C |