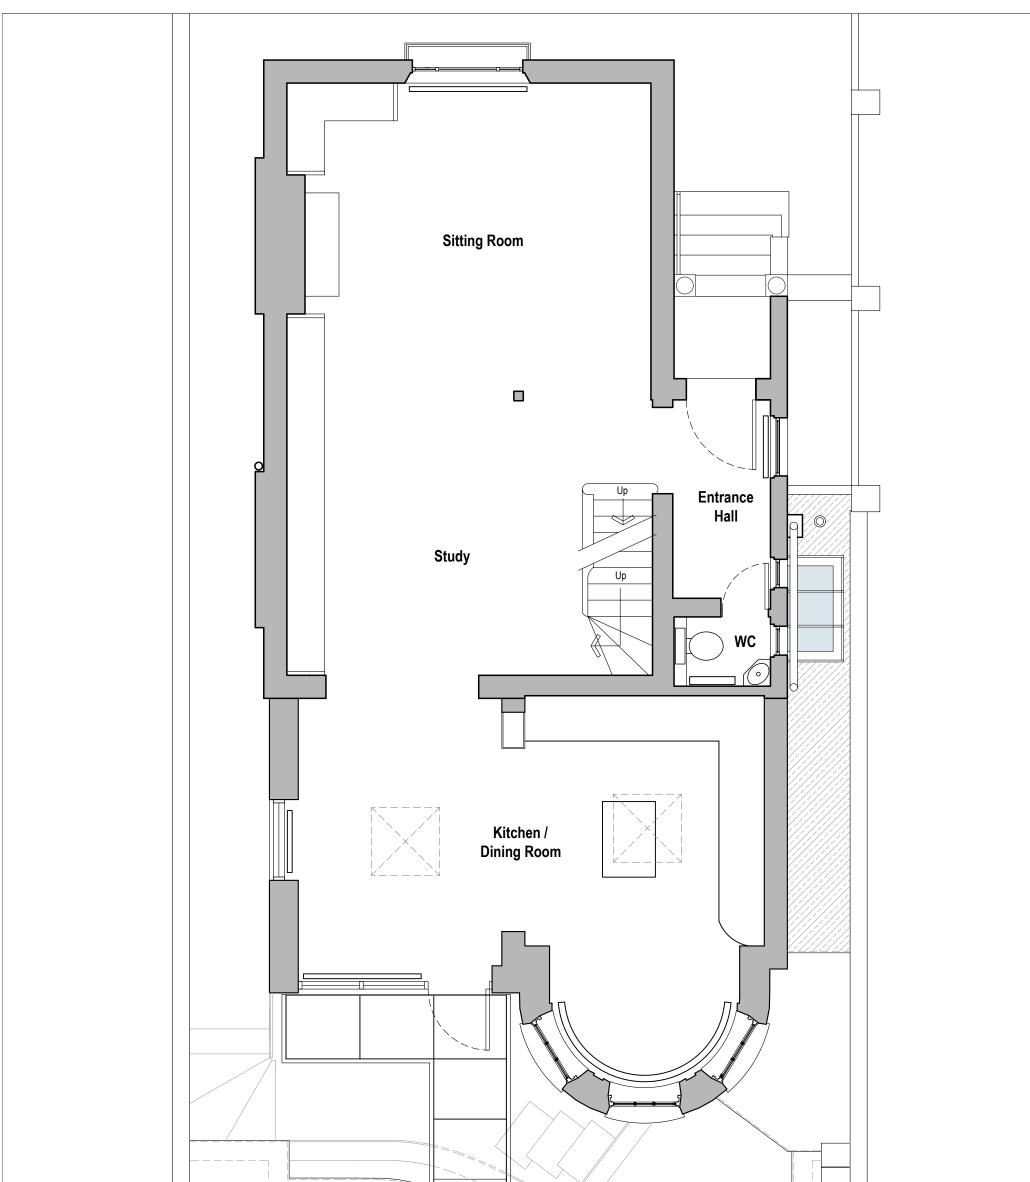

| 1                     | 0                                                                                                                                                                           | 1                                                                                                     | 2                                                    | 3 | 4 | 5         |                                                                                                               |                                                                                                                                                   |
|-----------------------|-----------------------------------------------------------------------------------------------------------------------------------------------------------------------------|-------------------------------------------------------------------------------------------------------|------------------------------------------------------|---|---|-----------|---------------------------------------------------------------------------------------------------------------|---------------------------------------------------------------------------------------------------------------------------------------------------|
| D<br>A<br>C<br>P<br>d | DTES<br>Do not scale from th<br>All dimensions must<br>commencement of (<br>thilip Wagner Archit<br>liscrepancies prior t<br>This drawing is the p<br>and is not to be repr | be checked on site<br>construction.<br>ects are to be infoi<br>o commencement<br>property of Philip W | rmed of any<br>of construction.<br>Vagner Architects |   |   | REVISIONS | PROJECT<br>34 Newton Road, W2 5LT<br>DRAWING TITLE<br>GROUND FLOOR PLAN AS PROPOSED<br>DATE<br>SEPTEMBER 2023 | PHILIP WAGNER ARCHITECTS<br>ARCHITECTURE PLANNING INTERIOR DESIGN<br>5 LADBROKE ROAD LONDON WI 1 3PA<br>TELEPHONE 020 7221 3219 FAX 020 7229 1445 |