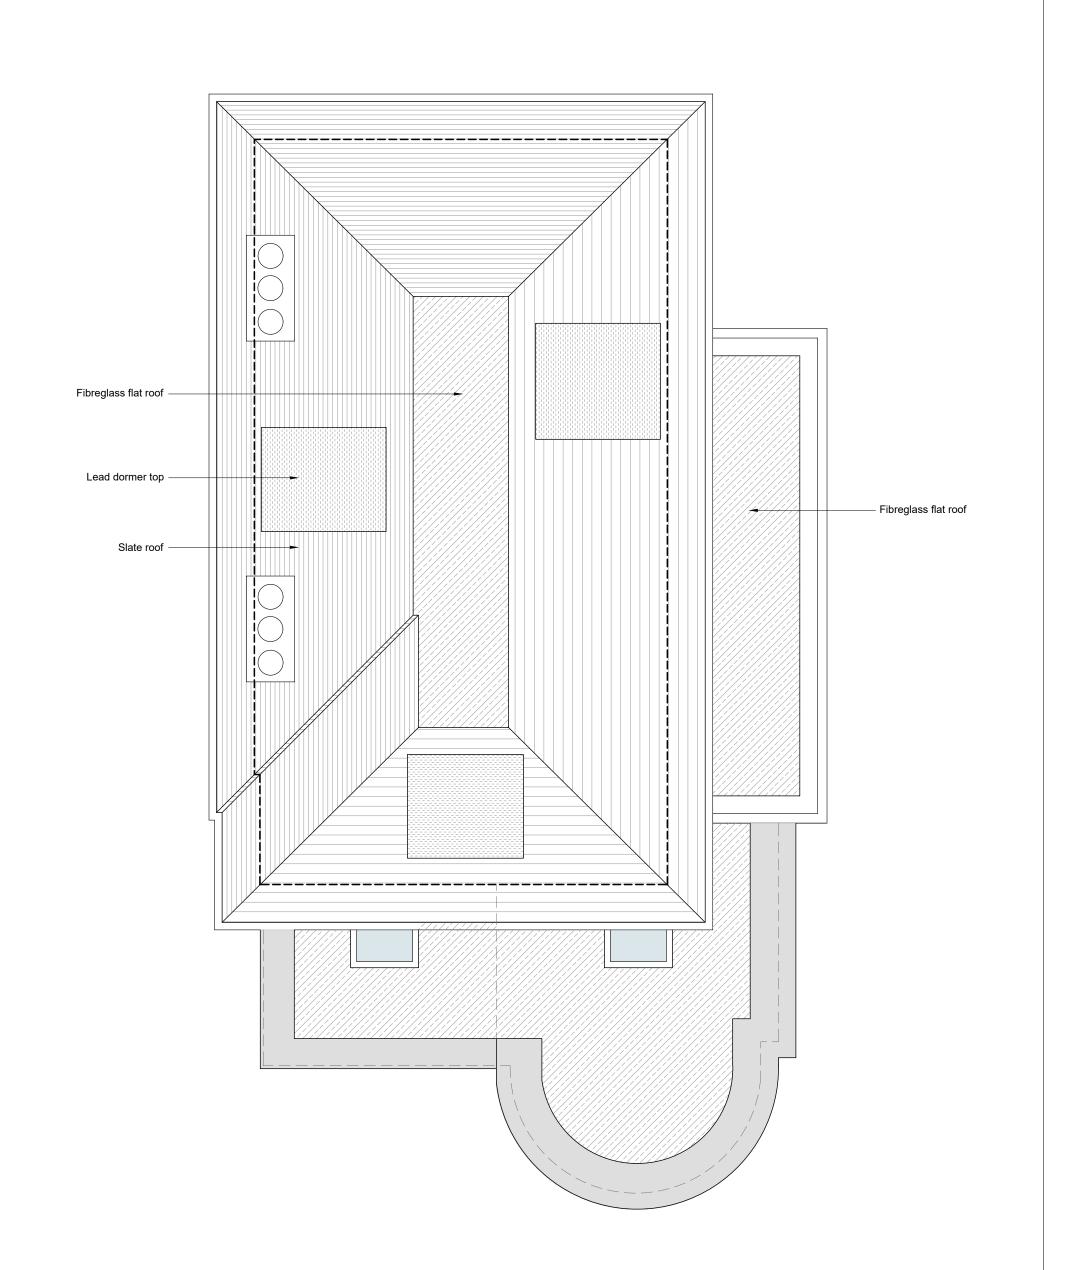

| NOTES<br>Do not scale from this drawing.<br>All dimensions must be checked on site prior to<br>commencement of construction.<br>Philip Wagner Architects are to be informed of any<br>discrepancies prior to commencement of construction.<br>This drawing is the property of Philip Wagner Architects<br>and is not to be reproduced without written permission. | REVISIONS | PROJECT<br>34 Newton Road, W2 5LT<br>DRAWING TITLE<br>ROOF PLAN AS PROPOSED<br>DATE<br>SEPTEMBER 2023<br>SCALE | ARCHITEC<br>5 LADBR | P WAGNER ARCHIT<br>TURE PLANNE ON THE OF<br>OKE ROAD LONDON<br>E 020 7221 3219 FAX 0 | DR DESIGN<br>N W11 3PA |  |
|-------------------------------------------------------------------------------------------------------------------------------------------------------------------------------------------------------------------------------------------------------------------------------------------------------------------------------------------------------------------|-----------|----------------------------------------------------------------------------------------------------------------|---------------------|--------------------------------------------------------------------------------------|------------------------|--|
| STATUS<br>PLANNING                                                                                                                                                                                                                                                                                                                                                |           | 1:50 @A3                                                                                                       | PROJECT<br>674      | DRAWING NO.                                                                          | REVISION A             |  |