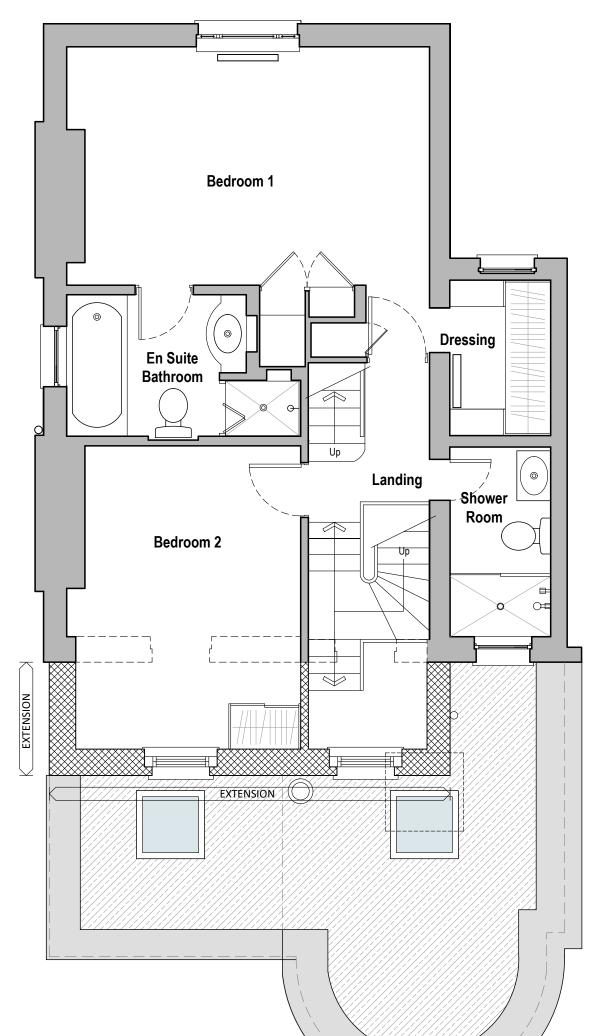

status PLANNING

PROJECT 674

DRAWING NO.

revision C

SCALE 1:50 @A3

| Do not scale from this drawing.<br>All dimensions must be checked on site prior to<br>commencement of construction.<br>Philip Wagner Architects are to be informed of any<br>discrepancies prior to commencement of construction.<br>This drawing is the property of Philip Wagner Architects<br>and is not to be reproduced without written permission. | REVISIONS | PROJECT<br>34 Newton Road, W2 5LT<br>DRAWING TITLE<br>FIRST FLOOR PLAN AS PROPOSED<br>DATE<br>SEPTEMBER 2023<br>SCALE | ARCHITE<br>5 LADBR | IP WAGNER ARCHI<br>CIURE PLANING INTERIN<br>OKE ROAD LONDON<br>E 020 7221 3219 FAX ( | or design<br>N W11 3PA |  |
|----------------------------------------------------------------------------------------------------------------------------------------------------------------------------------------------------------------------------------------------------------------------------------------------------------------------------------------------------------|-----------|-----------------------------------------------------------------------------------------------------------------------|--------------------|--------------------------------------------------------------------------------------|------------------------|--|
| STATUS<br>PLANNING                                                                                                                                                                                                                                                                                                                                       |           | 1:50 @A3                                                                                                              | PROJECT<br>674     | DRAWING NO.                                                                          | C                      |  |