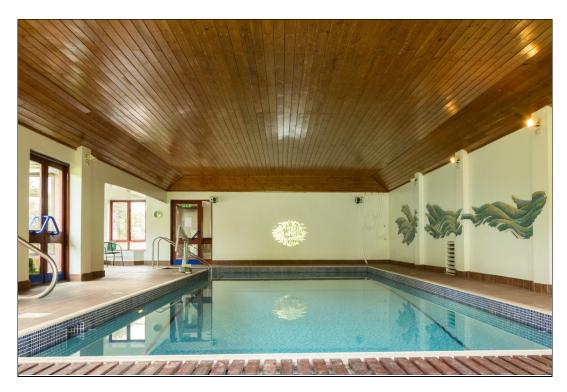

#### 2.0 The Subject Property

- 2.1 The pool is based at Quarryside Farm, No.46 Main Street, Skidby, and comprises a brick built, fully enclosed swimming pool measuring 10.76 metres x 4.46 metres with a step area off, within a building of an overall length of 19.5 metres x 7.9 metres with bay projections, as shown on the attached layout plan at Appendix 3.
- 2.2 The pool building comprises a brick walled and slate roofed purpose-built pool, plant room and changing facilities building attached to a pantile roofed car port which is also available for use for parking at times of pool use.
- 2.3 Annotated photographs of the building, both internal and external, are shown at Appendix 4
- 2.4 As indicated above, the extent of the application area for change of use is shown edged red on the plan at Appendix 1, based on OS digital data.
- 2.5 Aerial views of the building matrix are shown within the photographs at Appendix 4.

#### Aerial view from north

Internal View 1

Internal View 2

Internal View 3

Internal View 4

τO

View from north-east of pool building