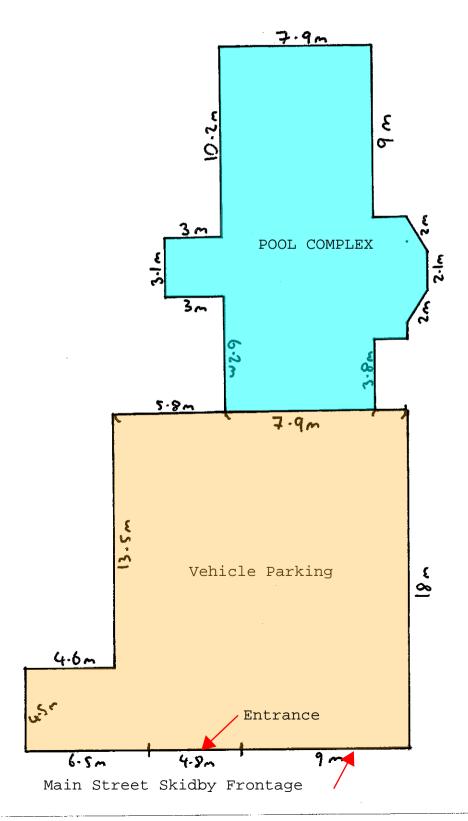

#### 2.0 The Subject Property

- 2.1 The pool is based at Quarryside Farm, No.46 Main Street, Skidby, and comprises a brick built, fully enclosed swimming pool measuring 10.76 metres x 4.46 metres with a step area off, within a building of an overall length of 19.5 metres x 7.9 metres with bay projections, as shown on the attached layout plan at Appendix 3.
- 2.2 The pool building comprises a brick walled and slate roofed purpose-built pool, plant room and changing facilities building attached to a pantile roofed car port which is also available for use for parking at times of pool use.
- 2.3 Annotated photographs of the building, both internal and external, are shown at Appendix 4
- 2.4 As indicated above, the extent of the application area for change of use is shown edged red on the plan at Appendix 1, based on OS digital data.
- 2.5 Aerial views of the building matrix are shown within the photographs at Appendix 4.

## Appendix 2

433

Appendix 3
Dimensioned Layout Plan
Scale 1:200