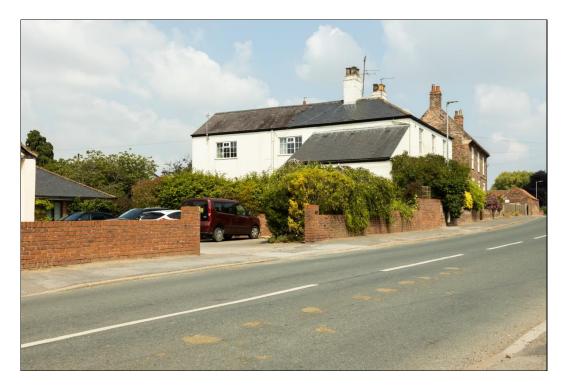

#### 2.0 The Subject Property

- 2.1 The pool is based at Quarryside Farm, No.46 Main Street, Skidby, and comprises a brick built, fully enclosed swimming pool measuring 10.76 metres x 4.46 metres with a step area off, within a building of an overall length of 19.5 metres x 7.9 metres with bay projections, as shown on the attached layout plan at Appendix 3.
- 2.2 The pool building comprises a brick walled and slate roofed purpose-built pool, plant room and changing facilities building attached to a pantile roofed car port which is also available for use for parking at times of pool use.
- 2.3 Annotated photographs of the building, both internal and external, are shown at Appendix 4
- 2.4 As indicated above, the extent of the application area for change of use is shown edged red on the plan at Appendix 1, based on OS digital data.
- 2.5 Aerial views of the building matrix are shown within the photographs at Appendix 4.

Michael Glover LLP
Chartered Rural Practice Surveyors
Globe House
15 Ladygate
Beverley
HU17 8BH

Dated: November 2023

Appendix 1

Location Plan. Swimming Pool at Quarryside Farm, Main Street, Skidby, HU 16 5TG.