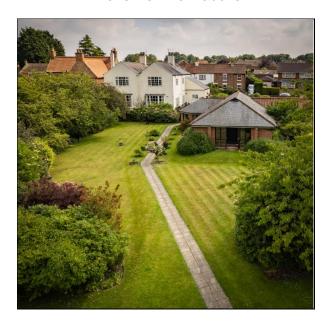

#### 2.0 The Subject Property

- 2.1 The pool is based at Quarryside Farm, No.46 Main Street, Skidby, and comprises a brick built, fully enclosed swimming pool measuring 10.76 metres x 4.46 metres with a step area off, within a building of an overall length of 19.5 metres x 7.9 metres with bay projections, as shown on the attached layout plan at Appendix 3.
- 2.2 The pool building comprises a brick walled and slate roofed purpose-built pool, plant room and changing facilities building attached to a pantile roofed car port which is also available for use for parking at times of pool use.
- 2.3 Annotated photographs of the building, both internal and external, are shown at Appendix 4
- 2.4 As indicated above, the extent of the application area for change of use is shown edged red on the plan at Appendix 1, based on OS digital data.
- 2.5 Aerial views of the building matrix are shown within the photographs at Appendix 4.

### APPENDIX 4

Car parking entrance: Farmhouse to right (east)

Adjacent vehicle parking including covered area

View of pool building from south-east

Drone view from above

#### Aerial view from north

Internal View 1

Internal View 2

Internal View 3

Internal View 4

τO

View from north-east of pool building