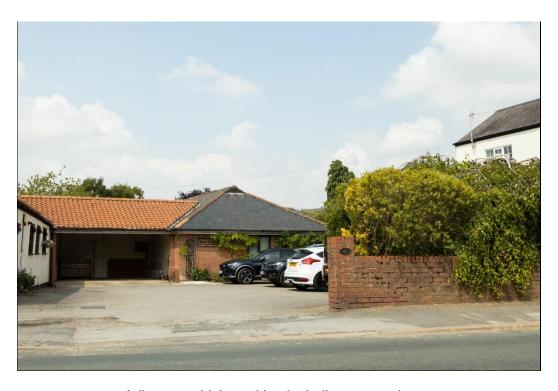

#### 2.0 The Subject Property

- 2.1 The pool is based at Quarryside Farm, No.46 Main Street, Skidby, and comprises a brick built, fully enclosed swimming pool measuring 10.76 metres x 4.46 metres with a step area off, within a building of an overall length of 19.5 metres x 7.9 metres with bay projections, as shown on the attached layout plan at Appendix 3.
- 2.2 The pool building comprises a brick walled and slate roofed purpose-built pool, plant room and changing facilities building attached to a pantile roofed car port which is also available for use for parking at times of pool use.
- 2.3 Annotated photographs of the building, both internal and external, are shown at Appendix 4
- 2.4 As indicated above, the extent of the application area for change of use is shown edged red on the plan at Appendix 1, based on OS digital data.
- 2.5 Aerial views of the building matrix are shown within the photographs at Appendix 4.

lessons. This procedure has been adopted to eliminate previous problems with onstreet parking.

- 4.6 Within the roadside yard area, to the fore of the swimming pool, the whole space is made over to the swimming groups and the individual parking bays are marked out with cones and chains (to be replaced with line marked parking bays) and with parking bay signs numbered and allocated to visitors. The importance of ensuring that traffic does not cause a problem within the village is taken very seriously. Parents and teachers/care assistants attending receive automated text messages and there is normally an attendant to supervise parking. There are 6 car parking spaces available and 2 that can cater for minibuses. It is acknowledged by Sportsability Training Limited that parking did become an issue, but the revised parking arrangements will, it is believed, resolve any previous conflicts.
- 4.7 The private lessons occurring during the weekday evenings, as set out at para 4.1, which allow for a maximum of 6 children, provide the funding necessary to support the SEND teaching and the Haskins family are fully supportive of the activities at their pool.

### APPENDIX 4

Car parking entrance: Farmhouse to right (east)

Adjacent vehicle parking including covered area

View of pool building from south-east

Drone view from above