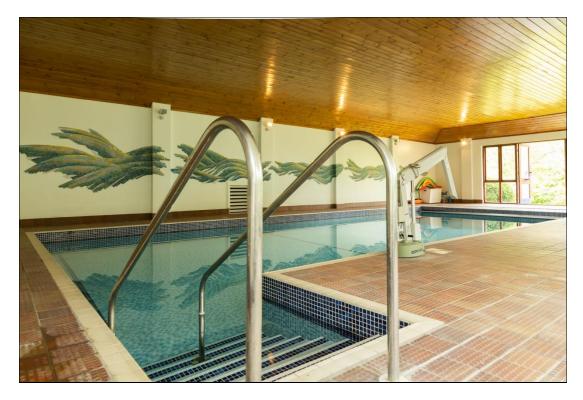

#### 2.0 The Subject Property

- 2.1 The pool is based at Quarryside Farm, No.46 Main Street, Skidby, and comprises a brick built, fully enclosed swimming pool measuring 10.76 metres x 4.46 metres with a step area off, within a building of an overall length of 19.5 metres x 7.9 metres with bay projections, as shown on the attached layout plan at Appendix 3.
- 2.2 The pool building comprises a brick walled and slate roofed purpose-built pool, plant room and changing facilities building attached to a pantile roofed car port which is also available for use for parking at times of pool use.
- 2.3 Annotated photographs of the building, both internal and external, are shown at Appendix 4
- 2.4 As indicated above, the extent of the application area for change of use is shown edged red on the plan at Appendix 1, based on OS digital data.
- 2.5 Aerial views of the building matrix are shown within the photographs at Appendix 4.

### APPENDIX 4

Car parking entrance: Farmhouse to right (east)

Adjacent vehicle parking including covered area

View of pool building from south-east

Drone view from above

#### Aerial view from north

Internal View 1

Internal View 2

Internal View 3

Internal View 4

τO

View from north-east of pool building