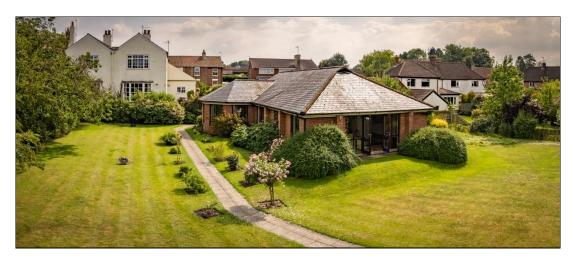

#### 2.0 The Subject Property

- 2.1 The pool is based at Quarryside Farm, No.46 Main Street, Skidby, and comprises a brick built, fully enclosed swimming pool measuring 10.76 metres x 4.46 metres with a step area off, within a building of an overall length of 19.5 metres x 7.9 metres with bay projections, as shown on the attached layout plan at Appendix 3.
- 2.2 The pool building comprises a brick walled and slate roofed purpose-built pool, plant room and changing facilities building attached to a pantile roofed car port which is also available for use for parking at times of pool use.
- 2.3 Annotated photographs of the building, both internal and external, are shown at Appendix 4
- 2.4 As indicated above, the extent of the application area for change of use is shown edged red on the plan at Appendix 1, based on OS digital data.
- 2.5 Aerial views of the building matrix are shown within the photographs at Appendix 4.

### APPENDIX 4

Car parking entrance: Farmhouse to right (east)

Adjacent vehicle parking including covered area

View of pool building from south-east

Drone view from above

#### Aerial view from north

Internal View 1

Internal View 2

Internal View 3

Internal View 4

τO

View from north-east of pool building