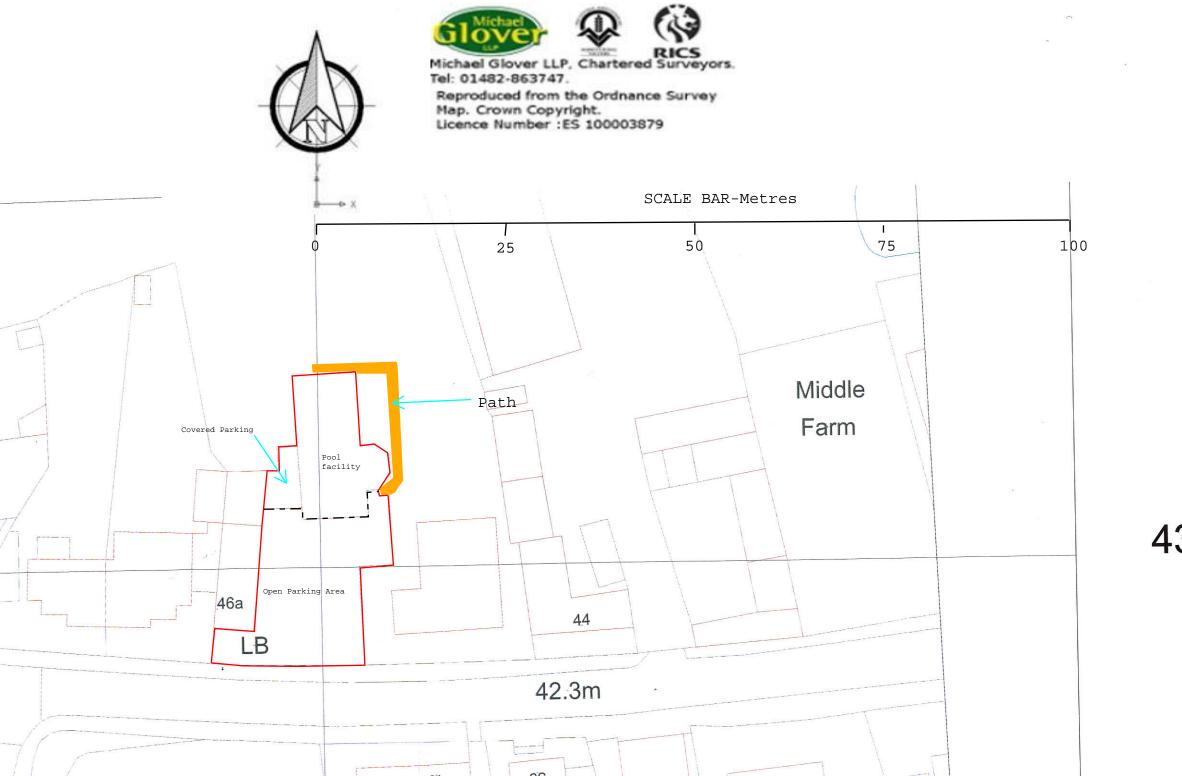

#### 2.0 The Subject Property

- 2.1 The pool is based at Quarryside Farm, No.46 Main Street, Skidby, and comprises a brick built, fully enclosed swimming pool measuring 10.76 metres x 4.46 metres with a step area off, within a building of an overall length of 19.5 metres x 7.9 metres with bay projections, as shown on the attached layout plan at Appendix 3.
- 2.2 The pool building comprises a brick walled and slate roofed purpose-built pool, plant room and changing facilities building attached to a pantile roofed car port which is also available for use for parking at times of pool use.
- 2.3 Annotated photographs of the building, both internal and external, are shown at Appendix 4
- 2.4 As indicated above, the extent of the application area for change of use is shown edged red on the plan at Appendix 1, based on OS digital data.
- 2.5 Aerial views of the building matrix are shown within the photographs at Appendix 4.

Scale: 1:1250@A4

Licence Number :ES 100003879

433700m

Scale Bar-Metres

Swimming Pool Facility at Quarryside Farms, 46 Main Street, Skidby, East Riding of Yorkshire, HU16 5TG. Enlarged OS Extract to 1:500 scale. Planning Application by Sportsability Training Ltd. Scale:1:500@A3 landscape

## Appendix 2

433

Appendix 3
Dimensioned Layout Plan
Scale 1:200