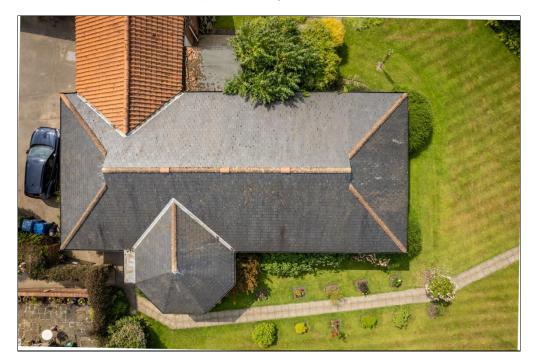

#### 2.0 The Subject Property

- 2.1 The pool is based at Quarryside Farm, No.46 Main Street, Skidby, and comprises a brick built, fully enclosed swimming pool measuring 10.76 metres x 4.46 metres with a step area off, within a building of an overall length of 19.5 metres x 7.9 metres with bay projections, as shown on the attached layout plan at Appendix 3.
- 2.2 The pool building comprises a brick walled and slate roofed purpose-built pool, plant room and changing facilities building attached to a pantile roofed car port which is also available for use for parking at times of pool use.
- 2.3 Annotated photographs of the building, both internal and external, are shown at Appendix 4
- 2.4 As indicated above, the extent of the application area for change of use is shown edged red on the plan at Appendix 1, based on OS digital data.
- 2.5 Aerial views of the building matrix are shown within the photographs at Appendix 4.

### APPENDIX 4

Car parking entrance: Farmhouse to right (east)

Adjacent vehicle parking including covered area

View of pool building from south-east

Drone view from above

#### Aerial view from north

Internal View 1

Internal View 2

Internal View 3

Internal View 4

τO

View from north-east of pool building