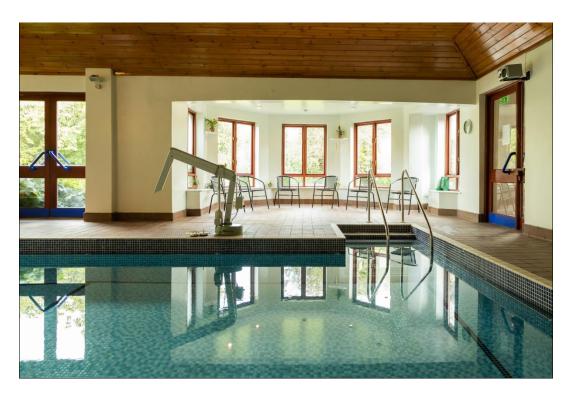

#### 2.0 The Subject Property

- 2.1 The pool is based at Quarryside Farm, No.46 Main Street, Skidby, and comprises a brick built, fully enclosed swimming pool measuring 10.76 metres x 4.46 metres with a step area off, within a building of an overall length of 19.5 metres x 7.9 metres with bay projections, as shown on the attached layout plan at Appendix 3.
- 2.2 The pool building comprises a brick walled and slate roofed purpose-built pool, plant room and changing facilities building attached to a pantile roofed car port which is also available for use for parking at times of pool use.
- 2.3 Annotated photographs of the building, both internal and external, are shown at Appendix 4
- 2.4 As indicated above, the extent of the application area for change of use is shown edged red on the plan at Appendix 1, based on OS digital data.
- 2.5 Aerial views of the building matrix are shown within the photographs at Appendix 4.

#### Aerial view from north

Internal View 1

Internal View 2

Internal View 3

Internal View 4

τO

View from north-east of pool building