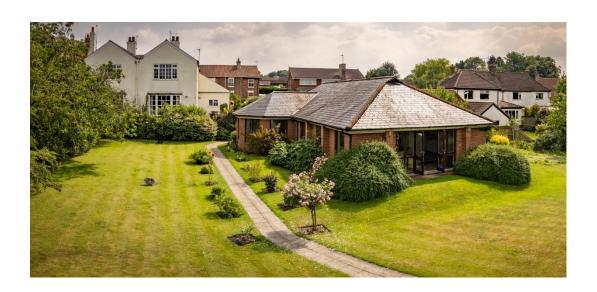

#### 2.0 The Subject Property

- 2.1 The pool is based at Quarryside Farm, No.46 Main Street, Skidby, and comprises a brick built, fully enclosed swimming pool measuring 10.76 metres x 4.46 metres with a step area off, within a building of an overall length of 19.5 metres x 7.9 metres with bay projections, as shown on the attached layout plan at Appendix 3.
- 2.2 The pool building comprises a brick walled and slate roofed purpose-built pool, plant room and changing facilities building attached to a pantile roofed car port which is also available for use for parking at times of pool use.
- 2.3 Annotated photographs of the building, both internal and external, are shown at Appendix 4
- 2.4 As indicated above, the extent of the application area for change of use is shown edged red on the plan at Appendix 1, based on OS digital data.
- 2.5 Aerial views of the building matrix are shown within the photographs at Appendix 4.

### APPENDIX 4

Car parking entrance: Farmhouse to right (east)

Adjacent vehicle parking including covered area

View of pool building from south-east

Drone view from above

#### Aerial view from north

Internal View 1

Internal View 2

Internal View 3

Internal View 4

τO

View from north-east of pool building