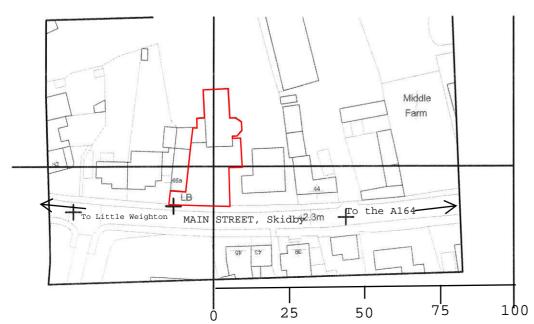

#### 1.0 Introduction

- 1.1 This Design, Access and Planning Statement has been prepared by Michael Glover LLP, Chartered Rural Practice Surveyors, of Globe House, 15 Ladygate, Beverley, East Riding of Yorkshire, HU17 8BH, and explains the background to and nature of the planning application by Sportsability Training Limited for commercial and SEND use of a private swimming pool located at Quarryside Farm, Main Street, Skidby, HU16 5TG, in the ownership of Lord & Lady Haskins, of the farm business, Quarryside Farm Limited, based at Quarryside Farm in Skidby. The location of the pool and car parking area to the fore is shown on the plan at Appendix 1 and a block plan from OS data is attached at Appendix 2.
- 1.2 The subject swimming pool is a private pool associated with the farm dwelling at Quarryside Farm Limited and was built some 30 years ago to assist Lady Haskins who has had a long-term disability and is reliant on a wheelchair.
- 1.3 The pool has been disused in recent years due to health issues until Lord Haskins was approached by Sportsability Training Limited who wished to use it for low intensity private swimming lessons and lessons associated with small groups from both Special Needs schools and disadvantaged children's groups.
- 1.4 It is perhaps appropriate to note that Lord and Lady Haskins receive no pecuniary advantage in allowing Sportsability Training Limited to provide this service, Sportsability Training Limited simply meeting the costs of heating and running the pool.

Michael Glover LLP
Chartered Rural Practice Surveyors
Globe House
15 Ladygate
Beverley
HU17 8BH

Dated: November 2023

Appendix 1

Location Plan. Swimming Pool at Quarryside Farm, Main Street, Skidby, HU 16 5TG.