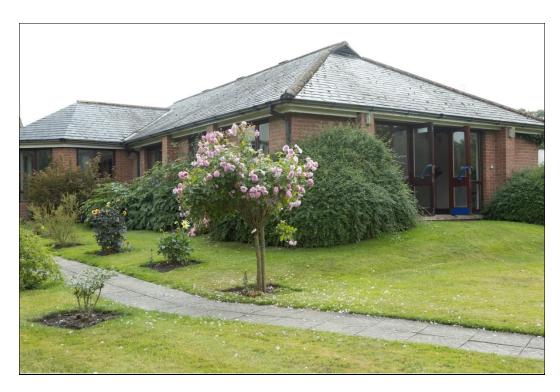

#### 2.0 The Subject Property

- 2.1 The pool is based at Quarryside Farm, No.46 Main Street, Skidby, and comprises a brick built, fully enclosed swimming pool measuring 10.76 metres x 4.46 metres with a step area off, within a building of an overall length of 19.5 metres x 7.9 metres with bay projections, as shown on the attached layout plan at Appendix 3.
- 2.2 The pool building comprises a brick walled and slate roofed purpose-built pool, plant room and changing facilities building attached to a pantile roofed car port which is also available for use for parking at times of pool use.
- 2.3 Annotated photographs of the building, both internal and external, are shown at Appendix 4
- 2.4 As indicated above, the extent of the application area for change of use is shown edged red on the plan at Appendix 1, based on OS digital data.
- 2.5 Aerial views of the building matrix are shown within the photographs at Appendix 4.

### APPENDIX 4

Car parking entrance: Farmhouse to right (east)

Adjacent vehicle parking including covered area

View of pool building from south-east

Drone view from above