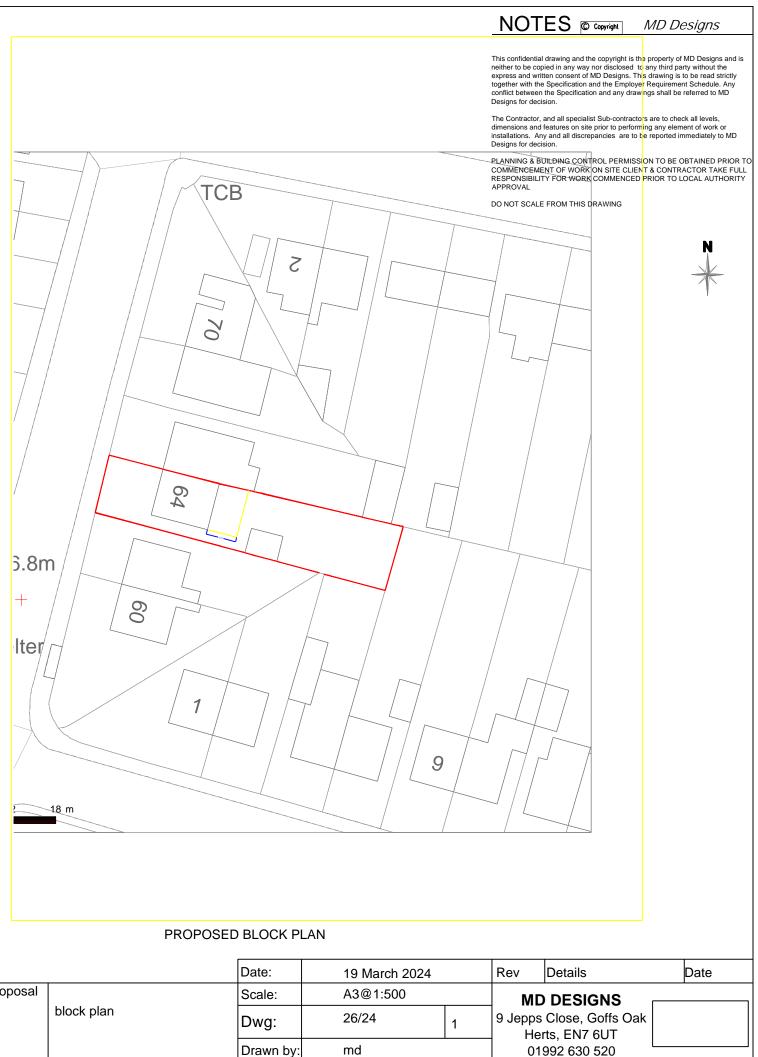

|  |       |             |                                                                                                                                                                                                                                |        |                              |          |            | Date:     | 19 March 202 |
|--|-------|-------------|--------------------------------------------------------------------------------------------------------------------------------------------------------------------------------------------------------------------------------|--------|------------------------------|----------|------------|-----------|--------------|
|  |       | 1:500 Scale | Where new work is on/near boundary<br>line/party wall the property owner is to<br>serve party wall notice to the adjoining<br>property/land owner in accordance with<br>the requirements of the 'Party Wall etc.'<br>Act 1996. | CLIENT |                              | Proposal | block plan | Scale:    | A3@1:500     |
|  | 0 25m |             |                                                                                                                                                                                                                                |        | 64 Bengeo Street<br>Hertford |          |            | Dwg:      | 26/24        |
|  |       |             |                                                                                                                                                                                                                                |        | SG14 3EZ                     |          |            | Drawn by: | md           |