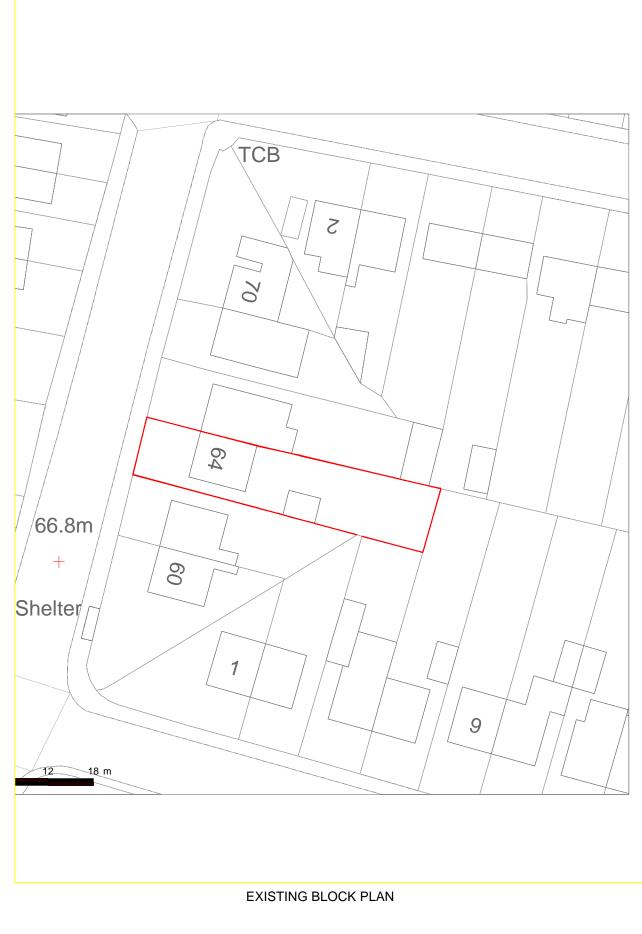

|  |       |             |                                                                                                                                                                                                                                |        |                              |          |            | Date:     | 19 March 202 |
|--|-------|-------------|--------------------------------------------------------------------------------------------------------------------------------------------------------------------------------------------------------------------------------|--------|------------------------------|----------|------------|-----------|--------------|
|  |       | 1:500 Scale | Where new work is on/near boundary<br>line/party wall the property owner is to<br>serve party wall notice to the adjoining<br>property/land owner in accordance with<br>the requirements of the 'Party Wall etc.'<br>Act 1996. | CLIENT |                              | Proposal | block plan | Scale:    | A3@1:500     |
|  | 0 25m |             |                                                                                                                                                                                                                                |        | 64 Bengeo Street<br>Hertford |          |            | Dwg:      | 26/24        |
|  |       |             |                                                                                                                                                                                                                                |        | SG14 3EZ                     |          |            | Drawn by: | md           |