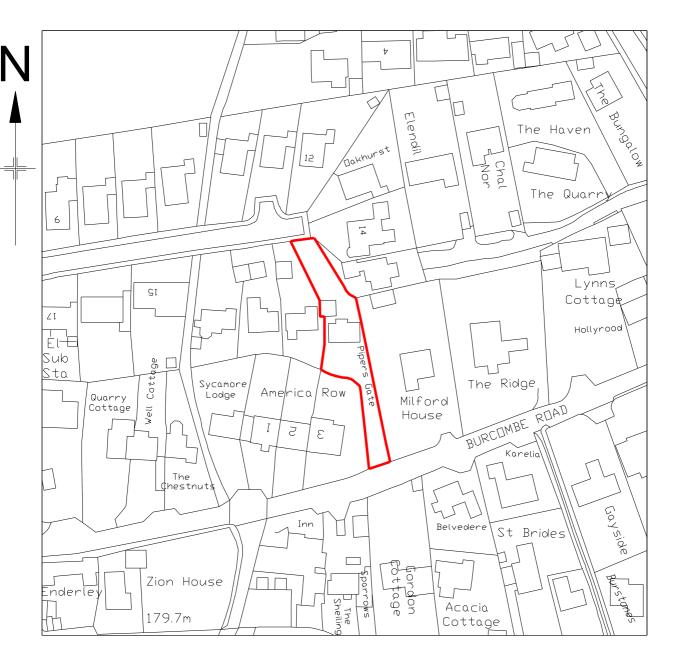

Title 2023.047.Site Plan 1:1250

Gable dormers and extensions @

Pipers Gate, Abbenesse

Produced on 19 February 2024 from the Ordinance Survey National Geographic Database and incorporating surveyed revision available at this date.
This map shows the area bounded by 389487 203156,389687 203156,389687 203356,389487 203356,389487 203156
Crown copyright and database rights 2024 OS 100054135. Supplied by copia ltd trading as UKPlanningMaps.com a licensed Ordinance Survey partner (OS 100054135).
Data licence expires 19 February 2025. Unique plan reference: v4e//1061586/1429971