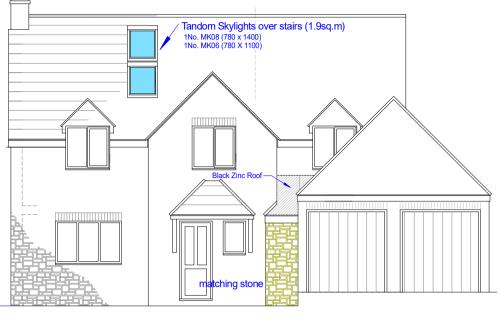

Section Through Land 1:200

Lenght to formal Rear Garden Boundar

-----





Entrance to plot on Abbenesse

| Α                                              | 19.03.2 | 24 Roof Plans           | & Section Added |  |
|------------------------------------------------|---------|-------------------------|-----------------|--|
| REVISION                                       | DATE    | DE                      | DESCRIPTION     |  |
|                                                |         | Vj                      | DeSiGN House    |  |
| CLIENT                                         | Sai     | rah Wayne               |                 |  |
| PROJECT<br>Pipers Gate<br>Abbenesse<br>GL6 8QR |         |                         |                 |  |
| DRAWING