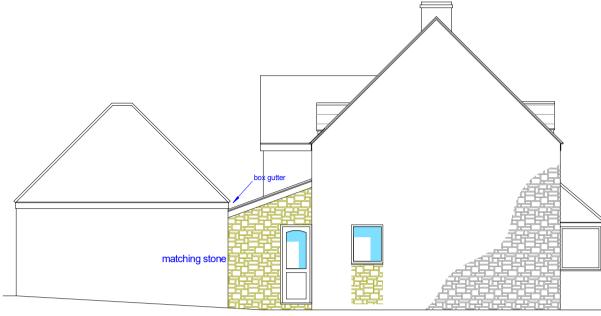

Section Through Land 1:200

Lenght to formal Rear Garden Boundar

-----





Entrance to plot on Abbenesse

| Α                                              | 19.03.2 | 24 Roof Plans           | & Section Added |  |
|------------------------------------------------|---------|-------------------------|-----------------|--|
| REVISION                                       | DATE    | DE                      | DESCRIPTION     |  |
|                                                |         | Vj                      | DeSiGN House    |  |
| CLIENT                                         | Sai     | rah Wayne               |                 |  |
| PROJECT<br>Pipers Gate<br>Abbenesse<br>GL6 8QR |         |                         |                 |  |
| DRAWING