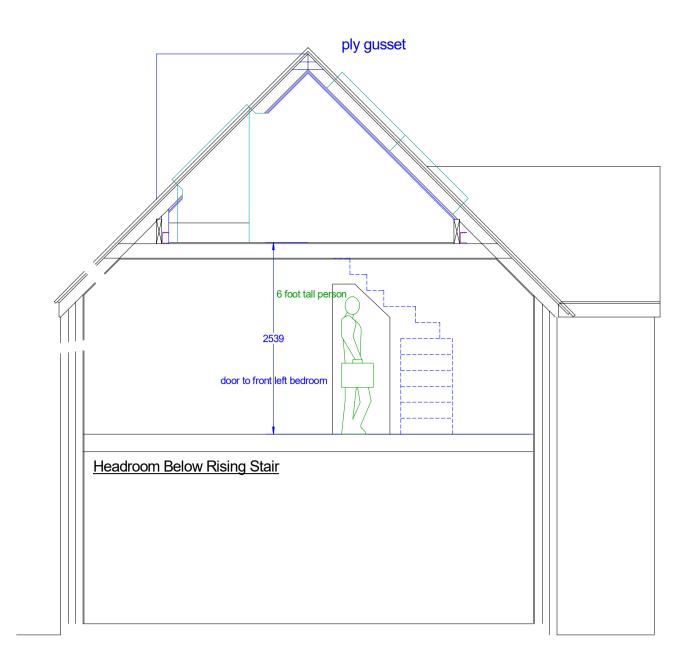

Section Through Land 1:200

Lenght to formal Rear Garden Boundar

-----





Entrance to plot on Abbenesse

| Α                                              | 19.03.2 | 24 Roof Plans           | & Section Added |  |
|------------------------------------------------|---------|-------------------------|-----------------|--|
| REVISION                                       | DATE    | DE                      | DESCRIPTION     |  |
|                                                |         | Vj                      | DeSiGN House    |  |
| CLIENT                                         | Sai     | rah Wayne               |                 |  |
| PROJECT<br>Pipers Gate<br>Abbenesse<br>GL6 8QR |         |                         |                 |  |
| DRAWING                                        | TITLE   |                         |                 |  |
| Propose