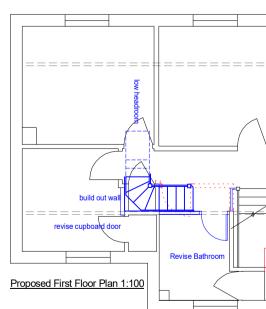

Section Through Land 1:200

Lenght to formal Rear Garden Boundar

-----





Entrance to plot on Abbenesse

| Α                                              | 19.03.2 | 24 Roof Plans           | & Section Added |  |
|------------------------------------------------|---------|-------------------------|-----------------|--|
| REVISION                                       | DATE    | DE                      | DESCRIPTION     |  |
|                                                |         | Vj                      | DeSiGN House    |  |
| CLIENT                                         | Sai     | rah Wayne               |                 |  |
| PROJECT<br>Pipers Gate<br>Abbenesse<br>GL6 8QR |         |                         |                 |  |
| DRAWING