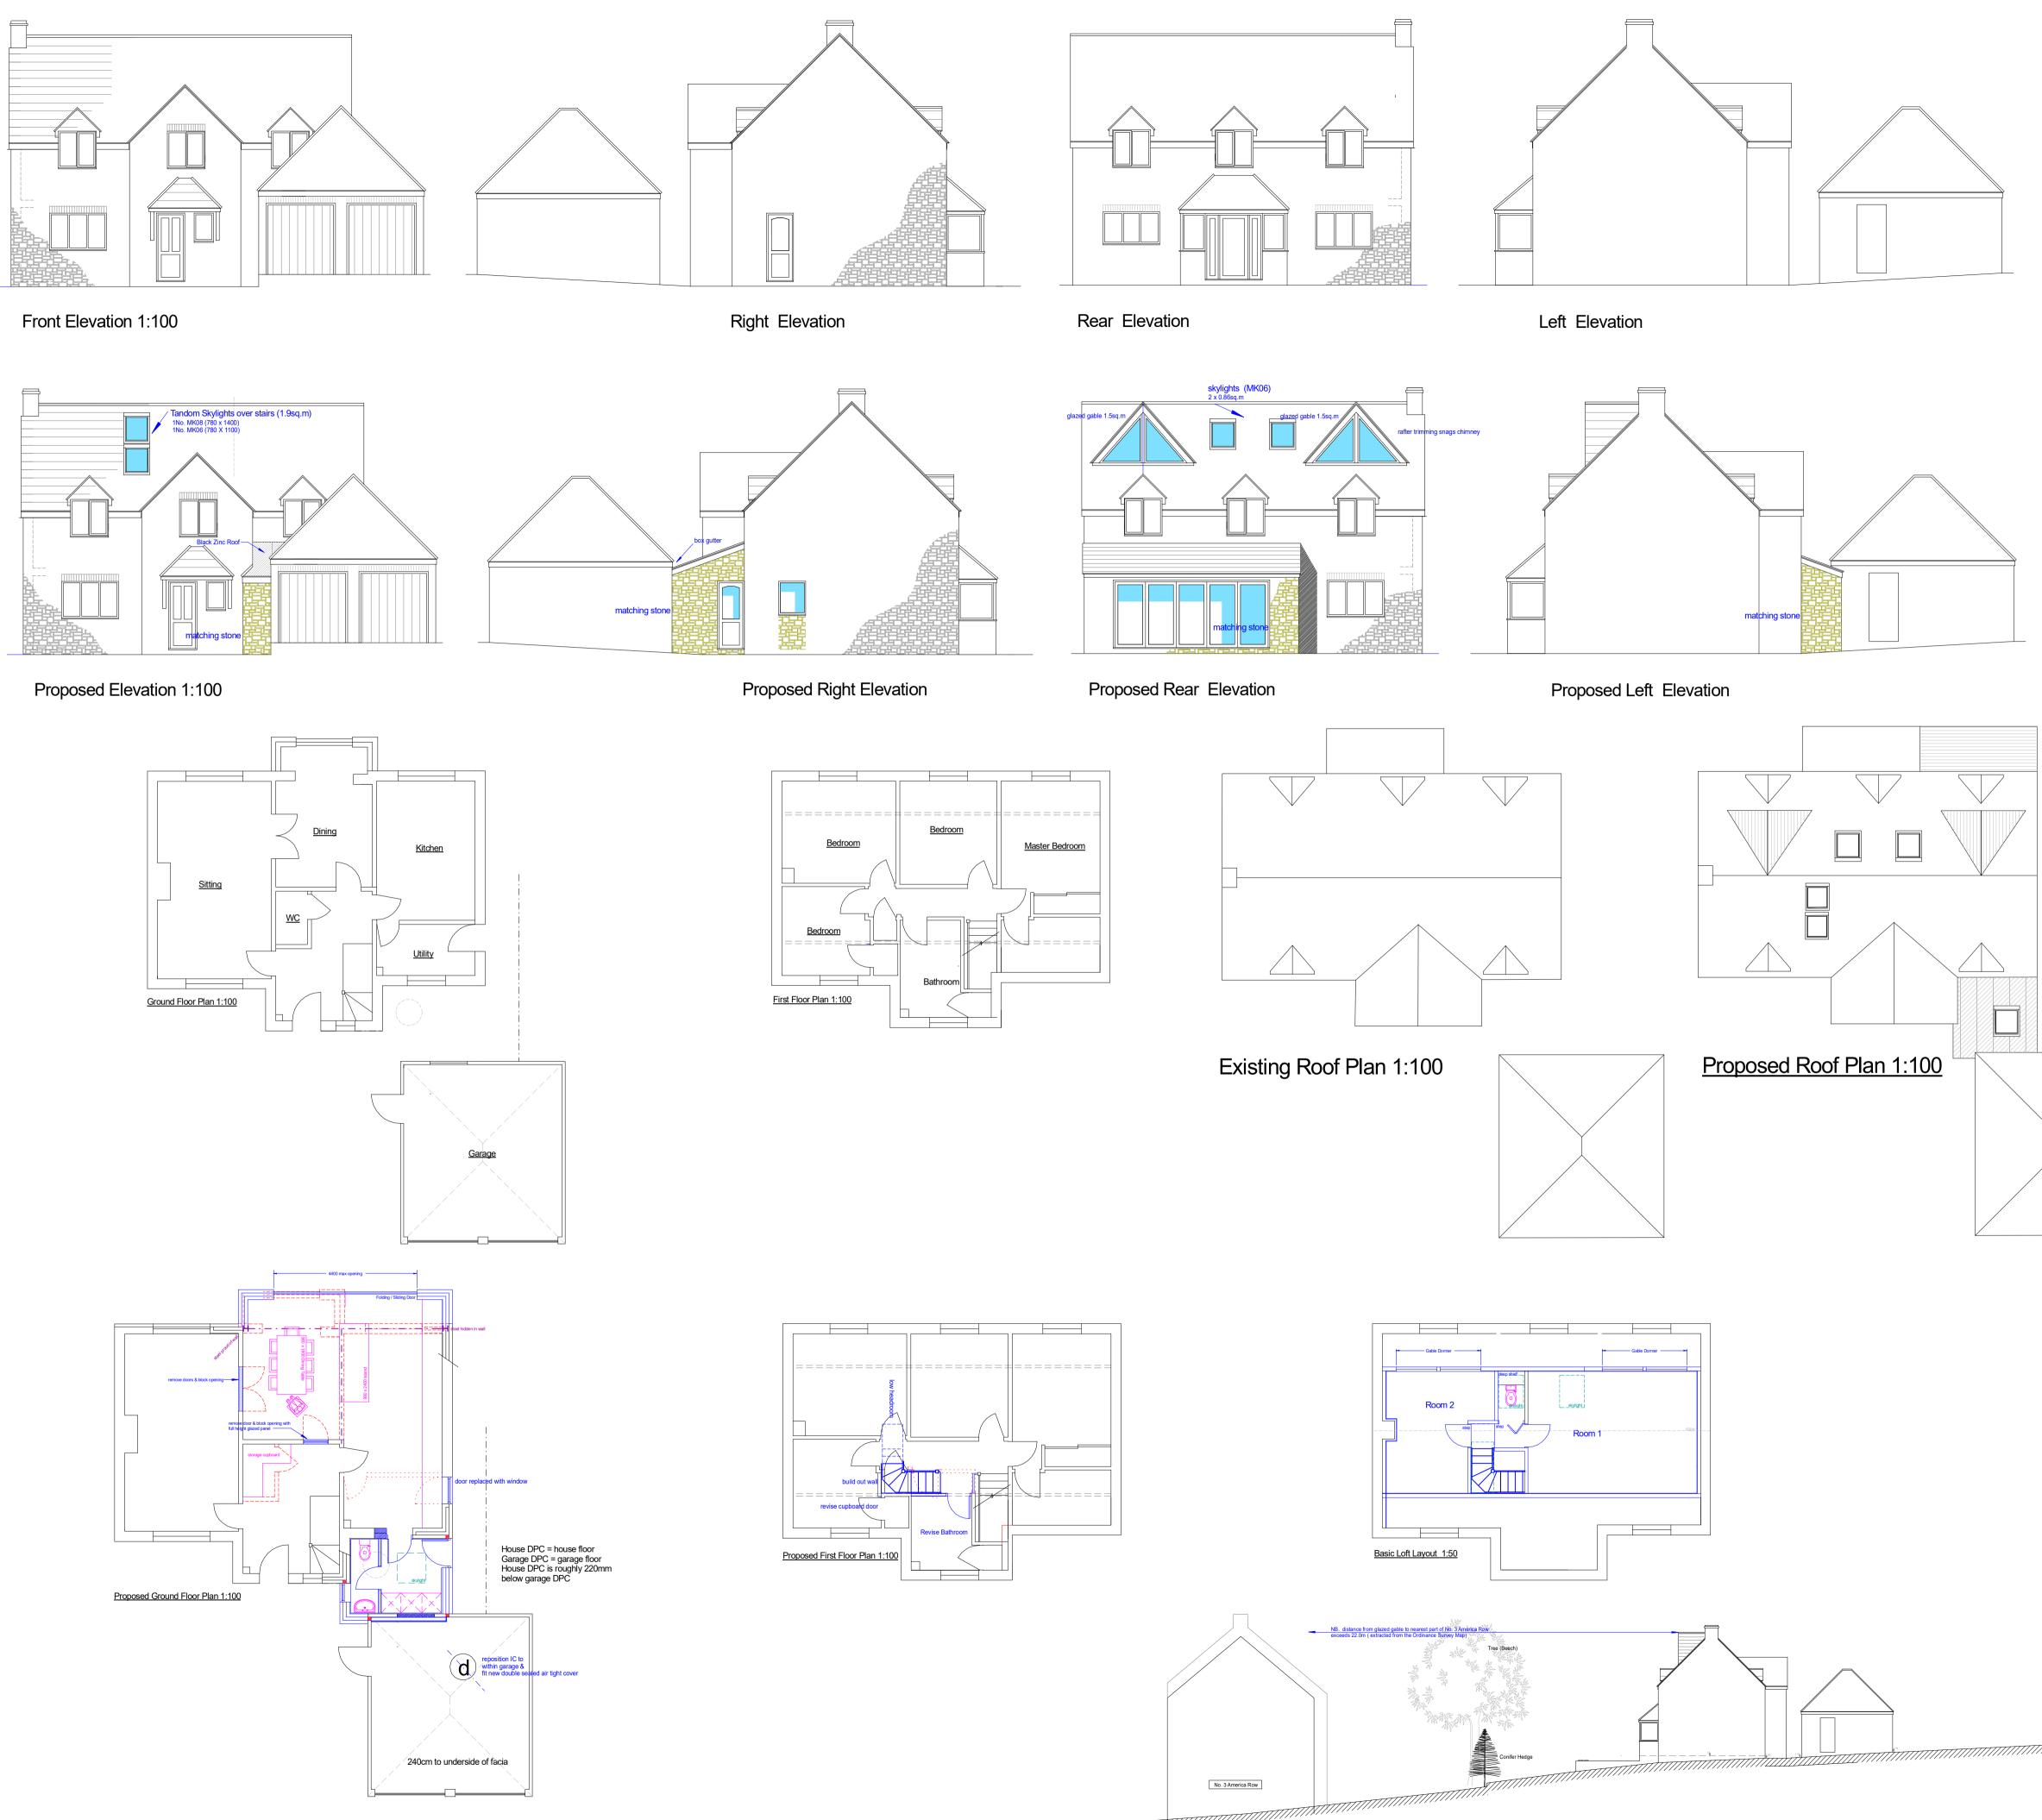

Section Through Land 1:200

Lenght to formal Rear Garden Boundar

-----





Entrance to plot on Abbenesse

| Α                                              | 19.03.2 | 24 Roof Plans           | & Section Added |  |
|------------------------------------------------|---------|-------------------------|-----------------|--|
| REVISION                                       | DATE    | DE                      | DESCRIPTION     |  |
|                                                |         | Vj                      | DeSiGN House    |  |
| CLIENT                                         | Sai     | rah Wayne               |                 |  |
| PROJECT<br>Pipers Gate<br>Abbenesse<br>GL6 8QR |         |                         |                 |  |
| DRAWING