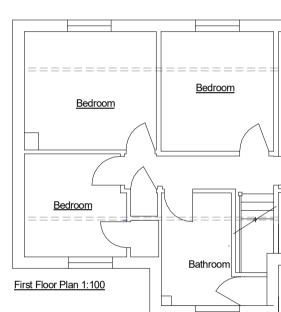

Section Through Land 1:200

Lenght to formal Rear Garden Boundar

-----





Entrance to plot on Abbenesse

| Α                                              | 19.03.2 | 24 Roof Plans           | & Section Added |  |
|------------------------------------------------|---------|-------------------------|-----------------|--|
| REVISION                                       | DATE    | DE                      | DESCRIPTION     |  |
|                                                |         | Vj                      | DeSiGN House    |  |
| CLIENT                                         | Sai     | rah Wayne               |                 |  |
| PROJECT<br>Pipers Gate<br>Abbenesse<br>GL6 8QR |         |                         |                 |  |
| DRAWING