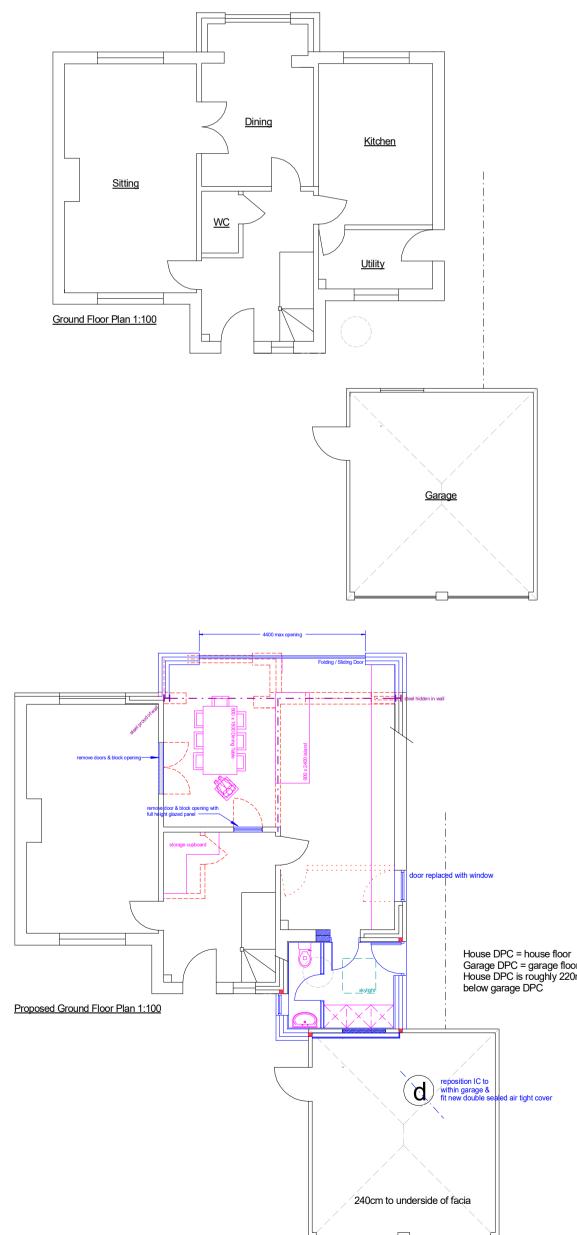

Section Through Land 1:200

Lenght to formal Rear Garden Boundar

-----





Entrance to plot on Abbenesse

| Α                                              | 19.03.2 | 24 Roof Plans           | & Section Added |  |
|------------------------------------------------|---------|-------------------------|-----------------|--|
| REVISION                                       | DATE    | DE                      | DESCRIPTION     |  |
|                                                |         | Vj                      | DeSiGN House    |  |
| CLIENT                                         | Sai     | rah Wayne               |                 |  |
| PROJECT<br>Pipers Gate<br>Abbenesse<br>GL6 8QR |         |                         |                 |  |
| DRAWING