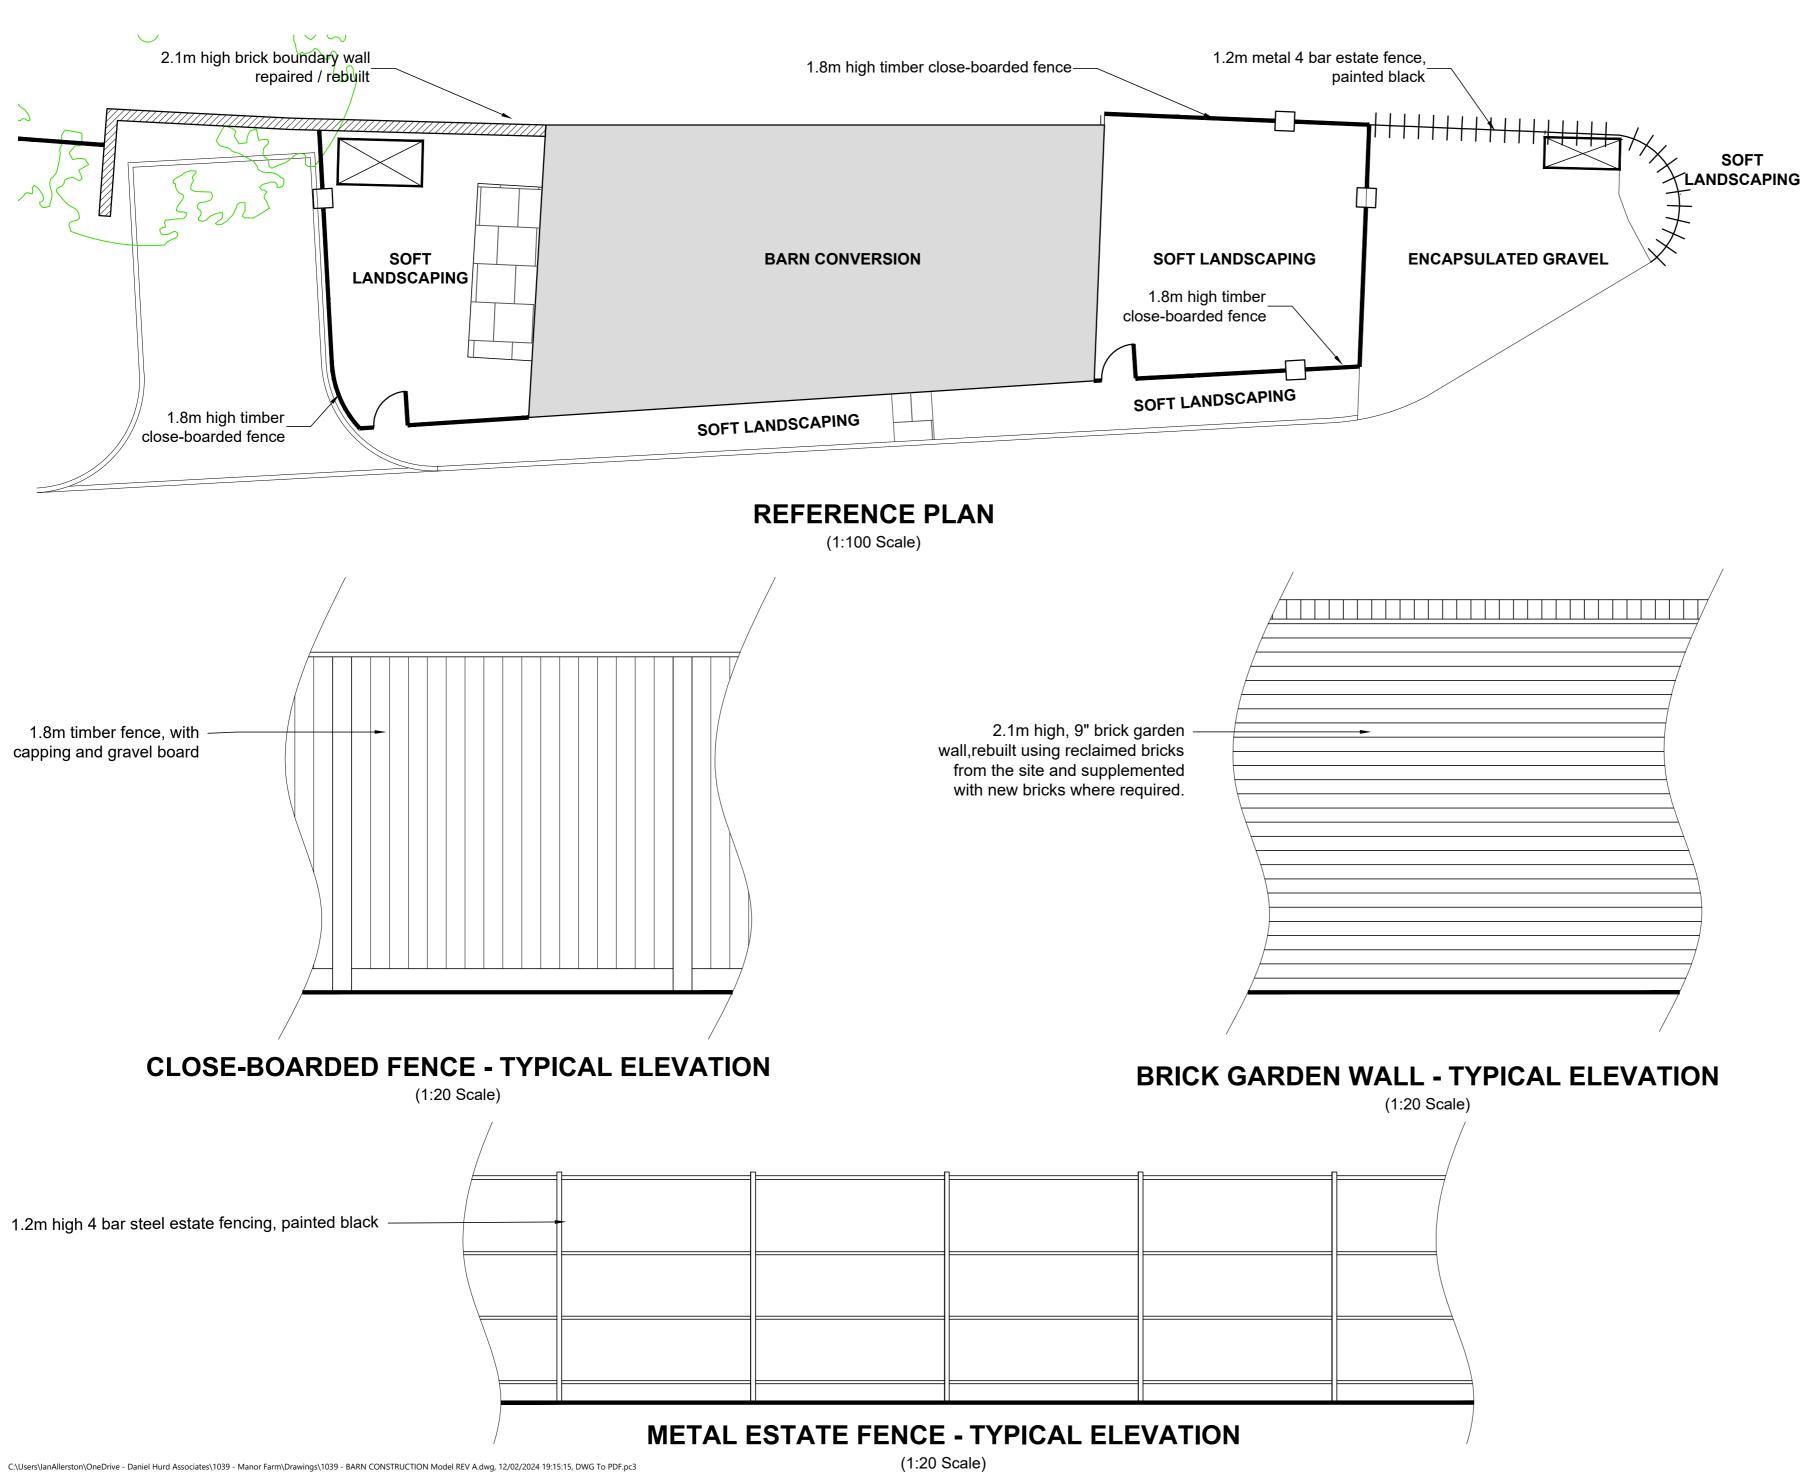

## **KEY**

1.8M HIGH CLOSE-BOARDED FENCE 1.2M HIGH 4 BAR METAL ESTATE FENCE

1:20 Scale bar

2.1M HIGH BRICK WALL

1:100 Scale bar

0 0.25 1m

| Note    |                    |            | Ву | Date |
|---------|--------------------|------------|----|------|
| Scale:  | 1:100 & 1          | 1:20 @A2   |    |      |
| Date:   | 12.02.24           | Status:    | PL |      |
| Drawn:  | IMA                | Checked:   | -  |      |
| Job No: | 1039               | Drg No: 22 | 23 |      |
| Title:  | BARN               |            |    |      |
|         | Means of Enclosure |            |    |      |