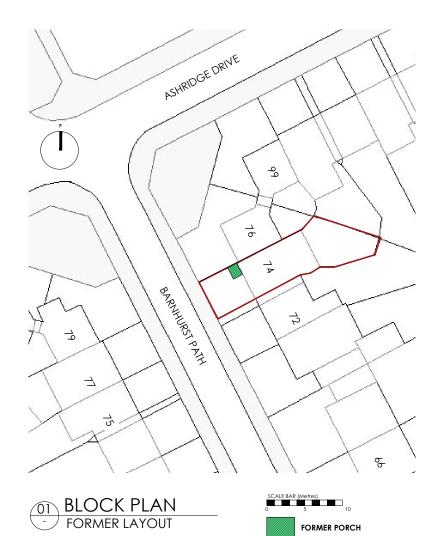

| А |         |   |    |
|---|---------|---|----|
| / | DD,MM,Y | - | XX |
|   |         |   |    |

PROJECT:

LOCATION:

DRAWING TITLE:

NEW RAISED DRIVEWAY & PORCH

74 BARNHURST PATH SOUTH OXHEY WATFORD FORMER & NEW BLOCK PLAN