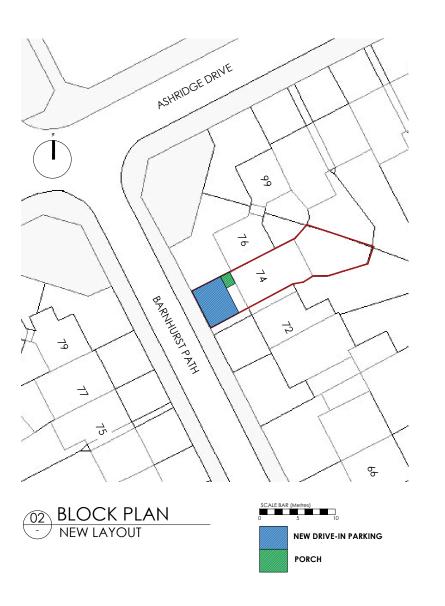

| А |         |   |    |
|---|---------|---|----|
| / | DD,MM,Y | - | XX |
|   |         |   |    |

PROJECT:

LOCATION:

DRAWING TITLE:

NEW RAISED DRIVEWAY & PORCH

74 BARNHURST PATH SOUTH OXHEY WATFORD FORMER & NEW BLOCK PLAN