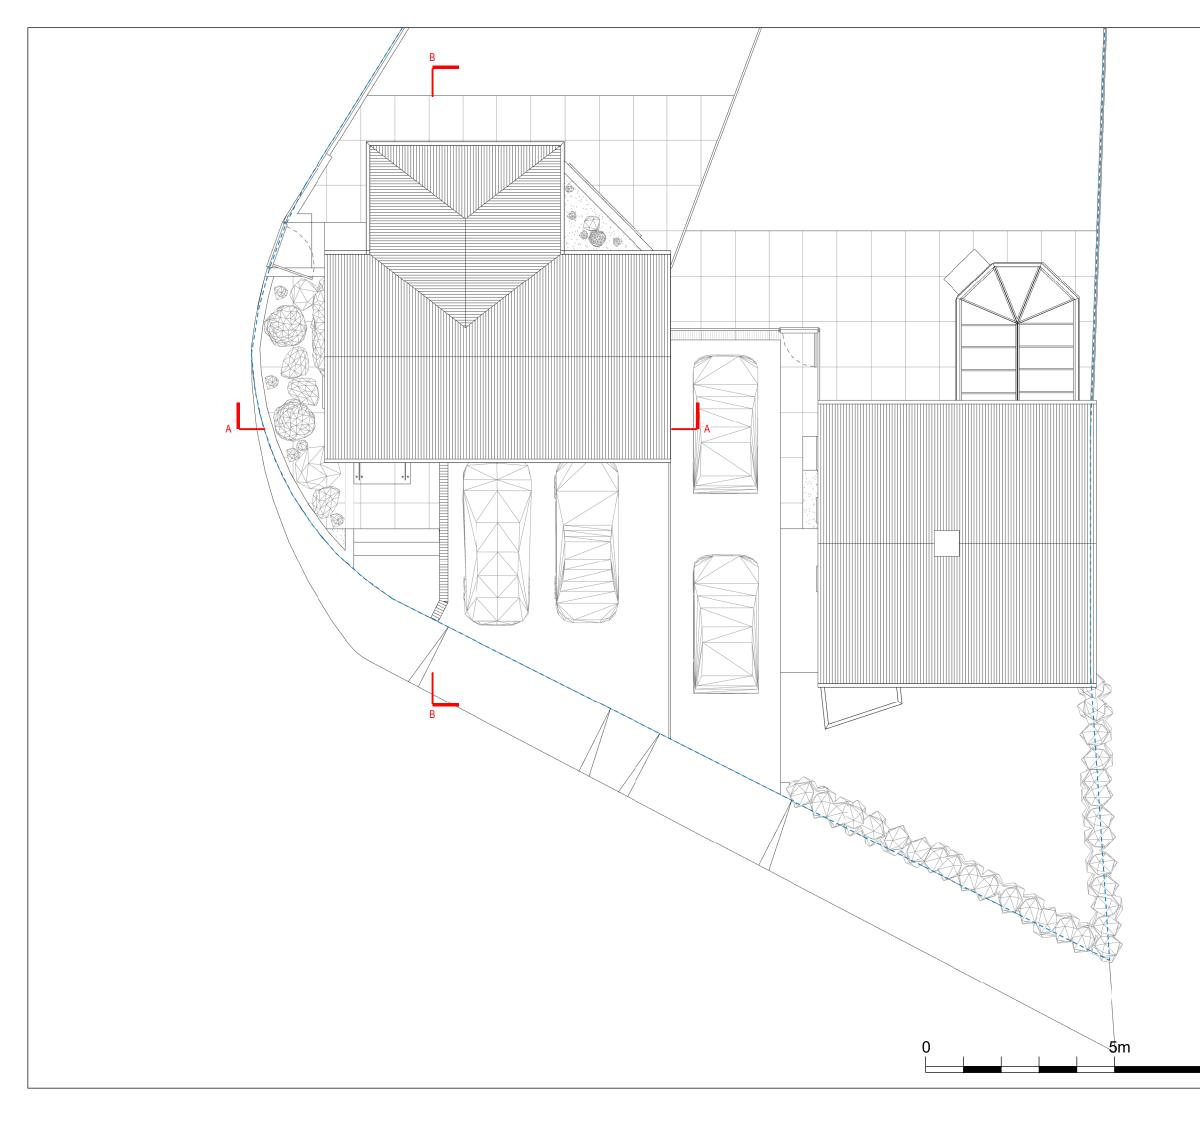

Project 34 Summer House Way Abbots Langley WD5 0DY

Title PROPOSED DRAWINGS ROOF PLAN Date: 10.10.2022 Rev: Scale: 1:100@A3 Drawing No.4D-320 P 02 Drawn by : MAX

10m