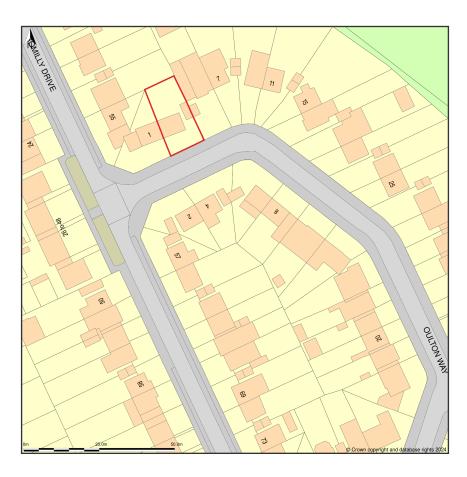

## 3, Oulton Way, Carpenders Park, Hertfordshire, WD19 5EJ LOCATION PLAN

Location Plan shows area bounded by: 512422.45, 192799.25 512563.88, 192940.67 (at a scale of 1:1250), OSGridRef: TQ12499286. The representation of a road, track or path is no evidence of a right of way. The representation of features as lines is no evidence of a property boundary.

Produced on 18th Mar 2024 from the Ordnance Survey National Geographic Database and incorporating surveyed revision available at this date. Reproduction in whole or part is prohibited without the prior permission of Ordnance Survey. © Crown copyright 2024. Supplied by www.buyaplan.co.uk a licensed Ordnance Survey partner (100053143). Unique plan reference: #00886805-4ACE8F.