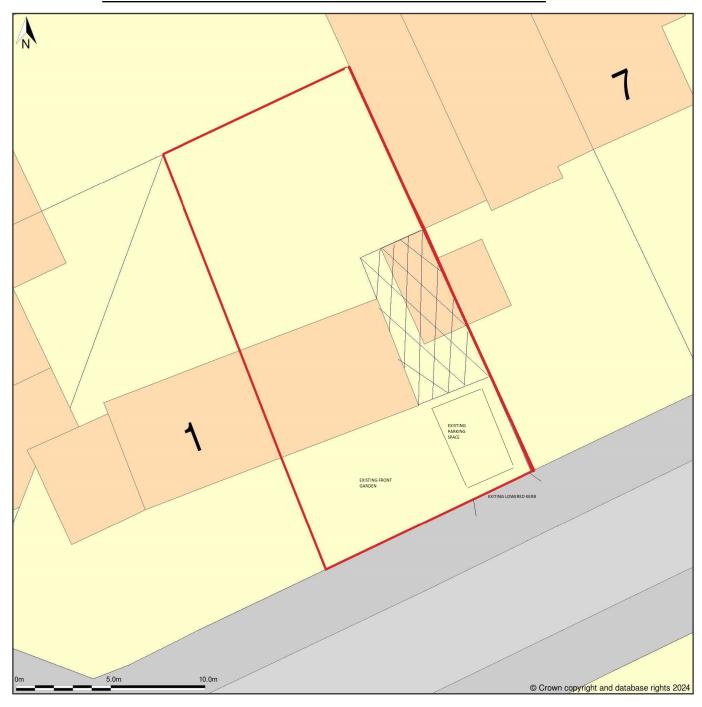

## **î Buy A Plan**°

3, Oulton Way, Carpenders Park, Hertfordshire, WD19 5EJ SITE PLAN REVISION 1.0 WITH EXISTING PARKING ARRANGEMENTS

Site Plan (also called a Block Plan) shows area bounded by: 512455.29, 192891.09 512491.29, 192927.09 (at a scale of 1:200), OSGridRef: TQ12479290. The representation of a road, track or path is no evidence of a right of way. The representation of features as lines is no evidence of a property boundary.