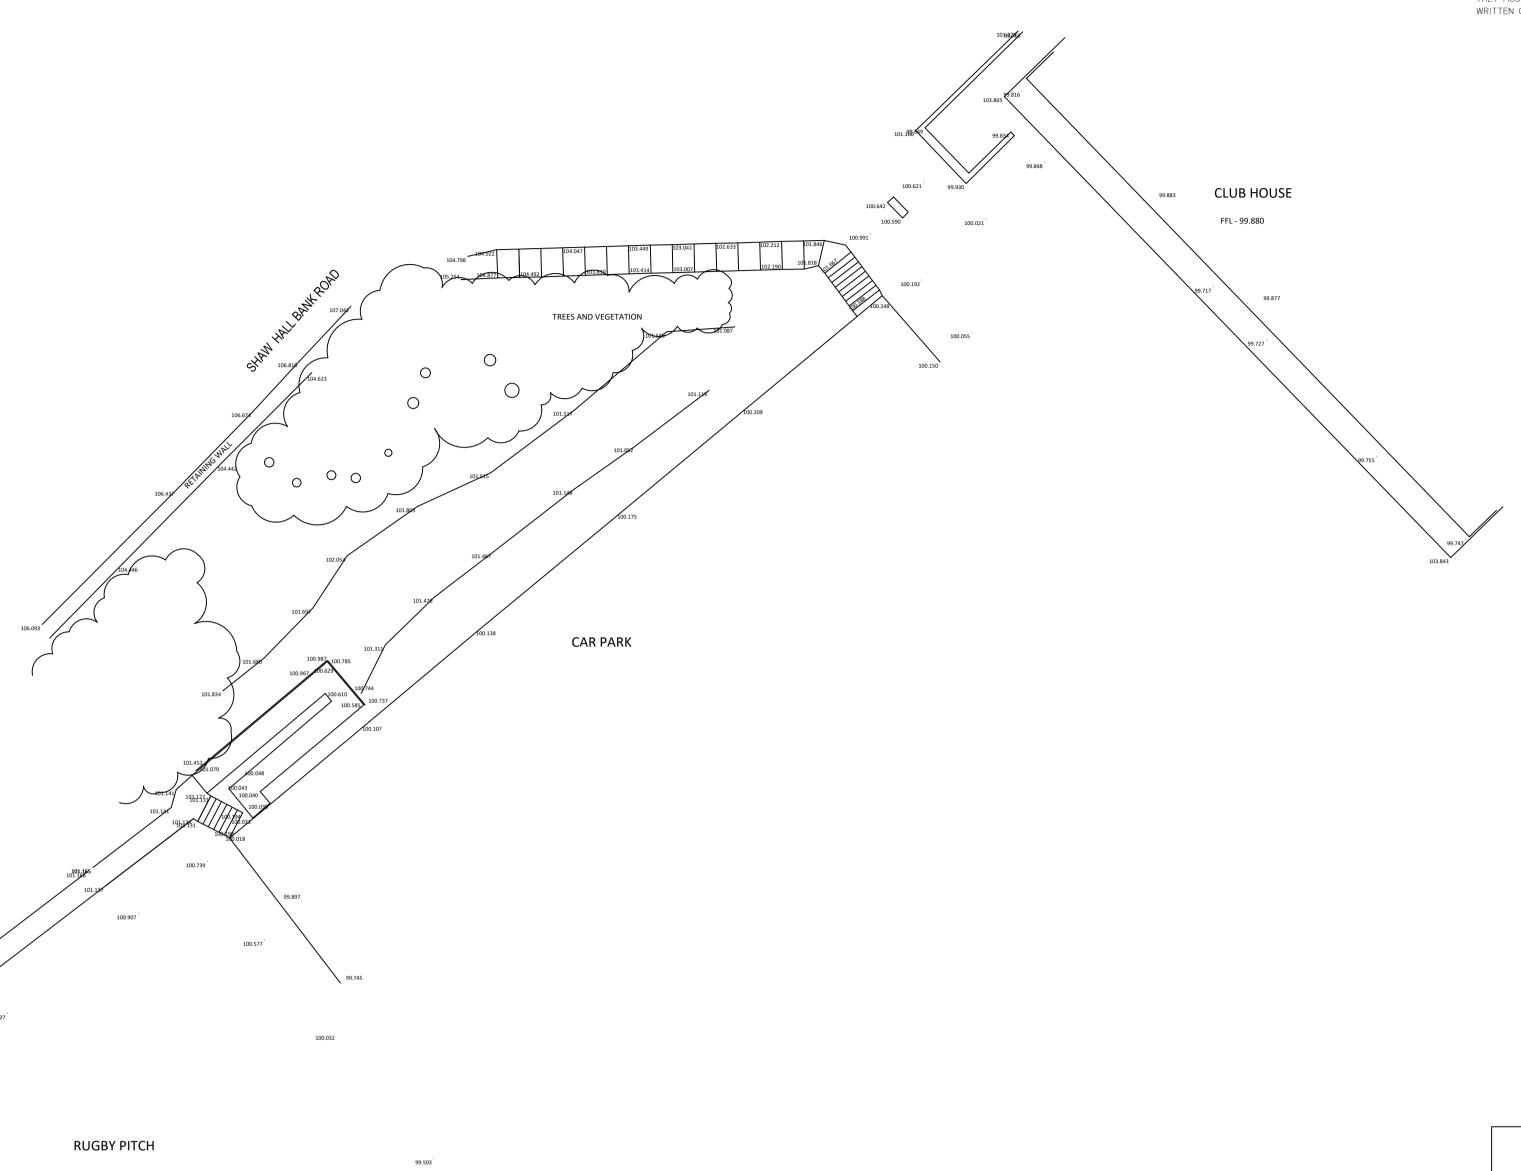

100.584

NORTH

50M

| NORTHERN<br>DESIGN                                                                                  |          |             |       |          |
|-----------------------------------------------------------------------------------------------------|----------|-------------|-------|----------|
| (OLDHAM)<br>CHARTED ARCHITECTS                                                                      |          |             |       |          |
| Northern Design<br>17 Station Lane<br>Grotton<br>Oldham<br>OL4 5QY                                  |          |             |       |          |
| TELEPHONE : 07753 859616                                                                            |          |             |       |          |
| CLIENT<br>SADDLEWORTH RANGERS                                                                       |          |             |       |          |
| PROPOSED NEW FACILITIES<br>SHAW HALL BANK ROAD<br>GREENFIELD<br>DRAWING TITLE<br>EXISTING SITE PLAN |          |             |       |          |
| Rev.                                                                                                | Notes    |             | Date  | Drawn    |
| A                                                                                                   | PLANNING |             | 01.24 | A.D.     |
|                                                                                                     |          |             |       |          |
|                                                                                                     |          |             |       |          |
| SCALE 1:100 AT A1                                                                                   |          |             | 12.23 | AD       |
| PROJECT No.                                                                                         |          | DRAWING No. |       | Rev.     |
| 2404                                                                                                |          | 01          |       | <b>A</b> |
| <u> </u>                                                                                            |          |             |       | <u> </u> |