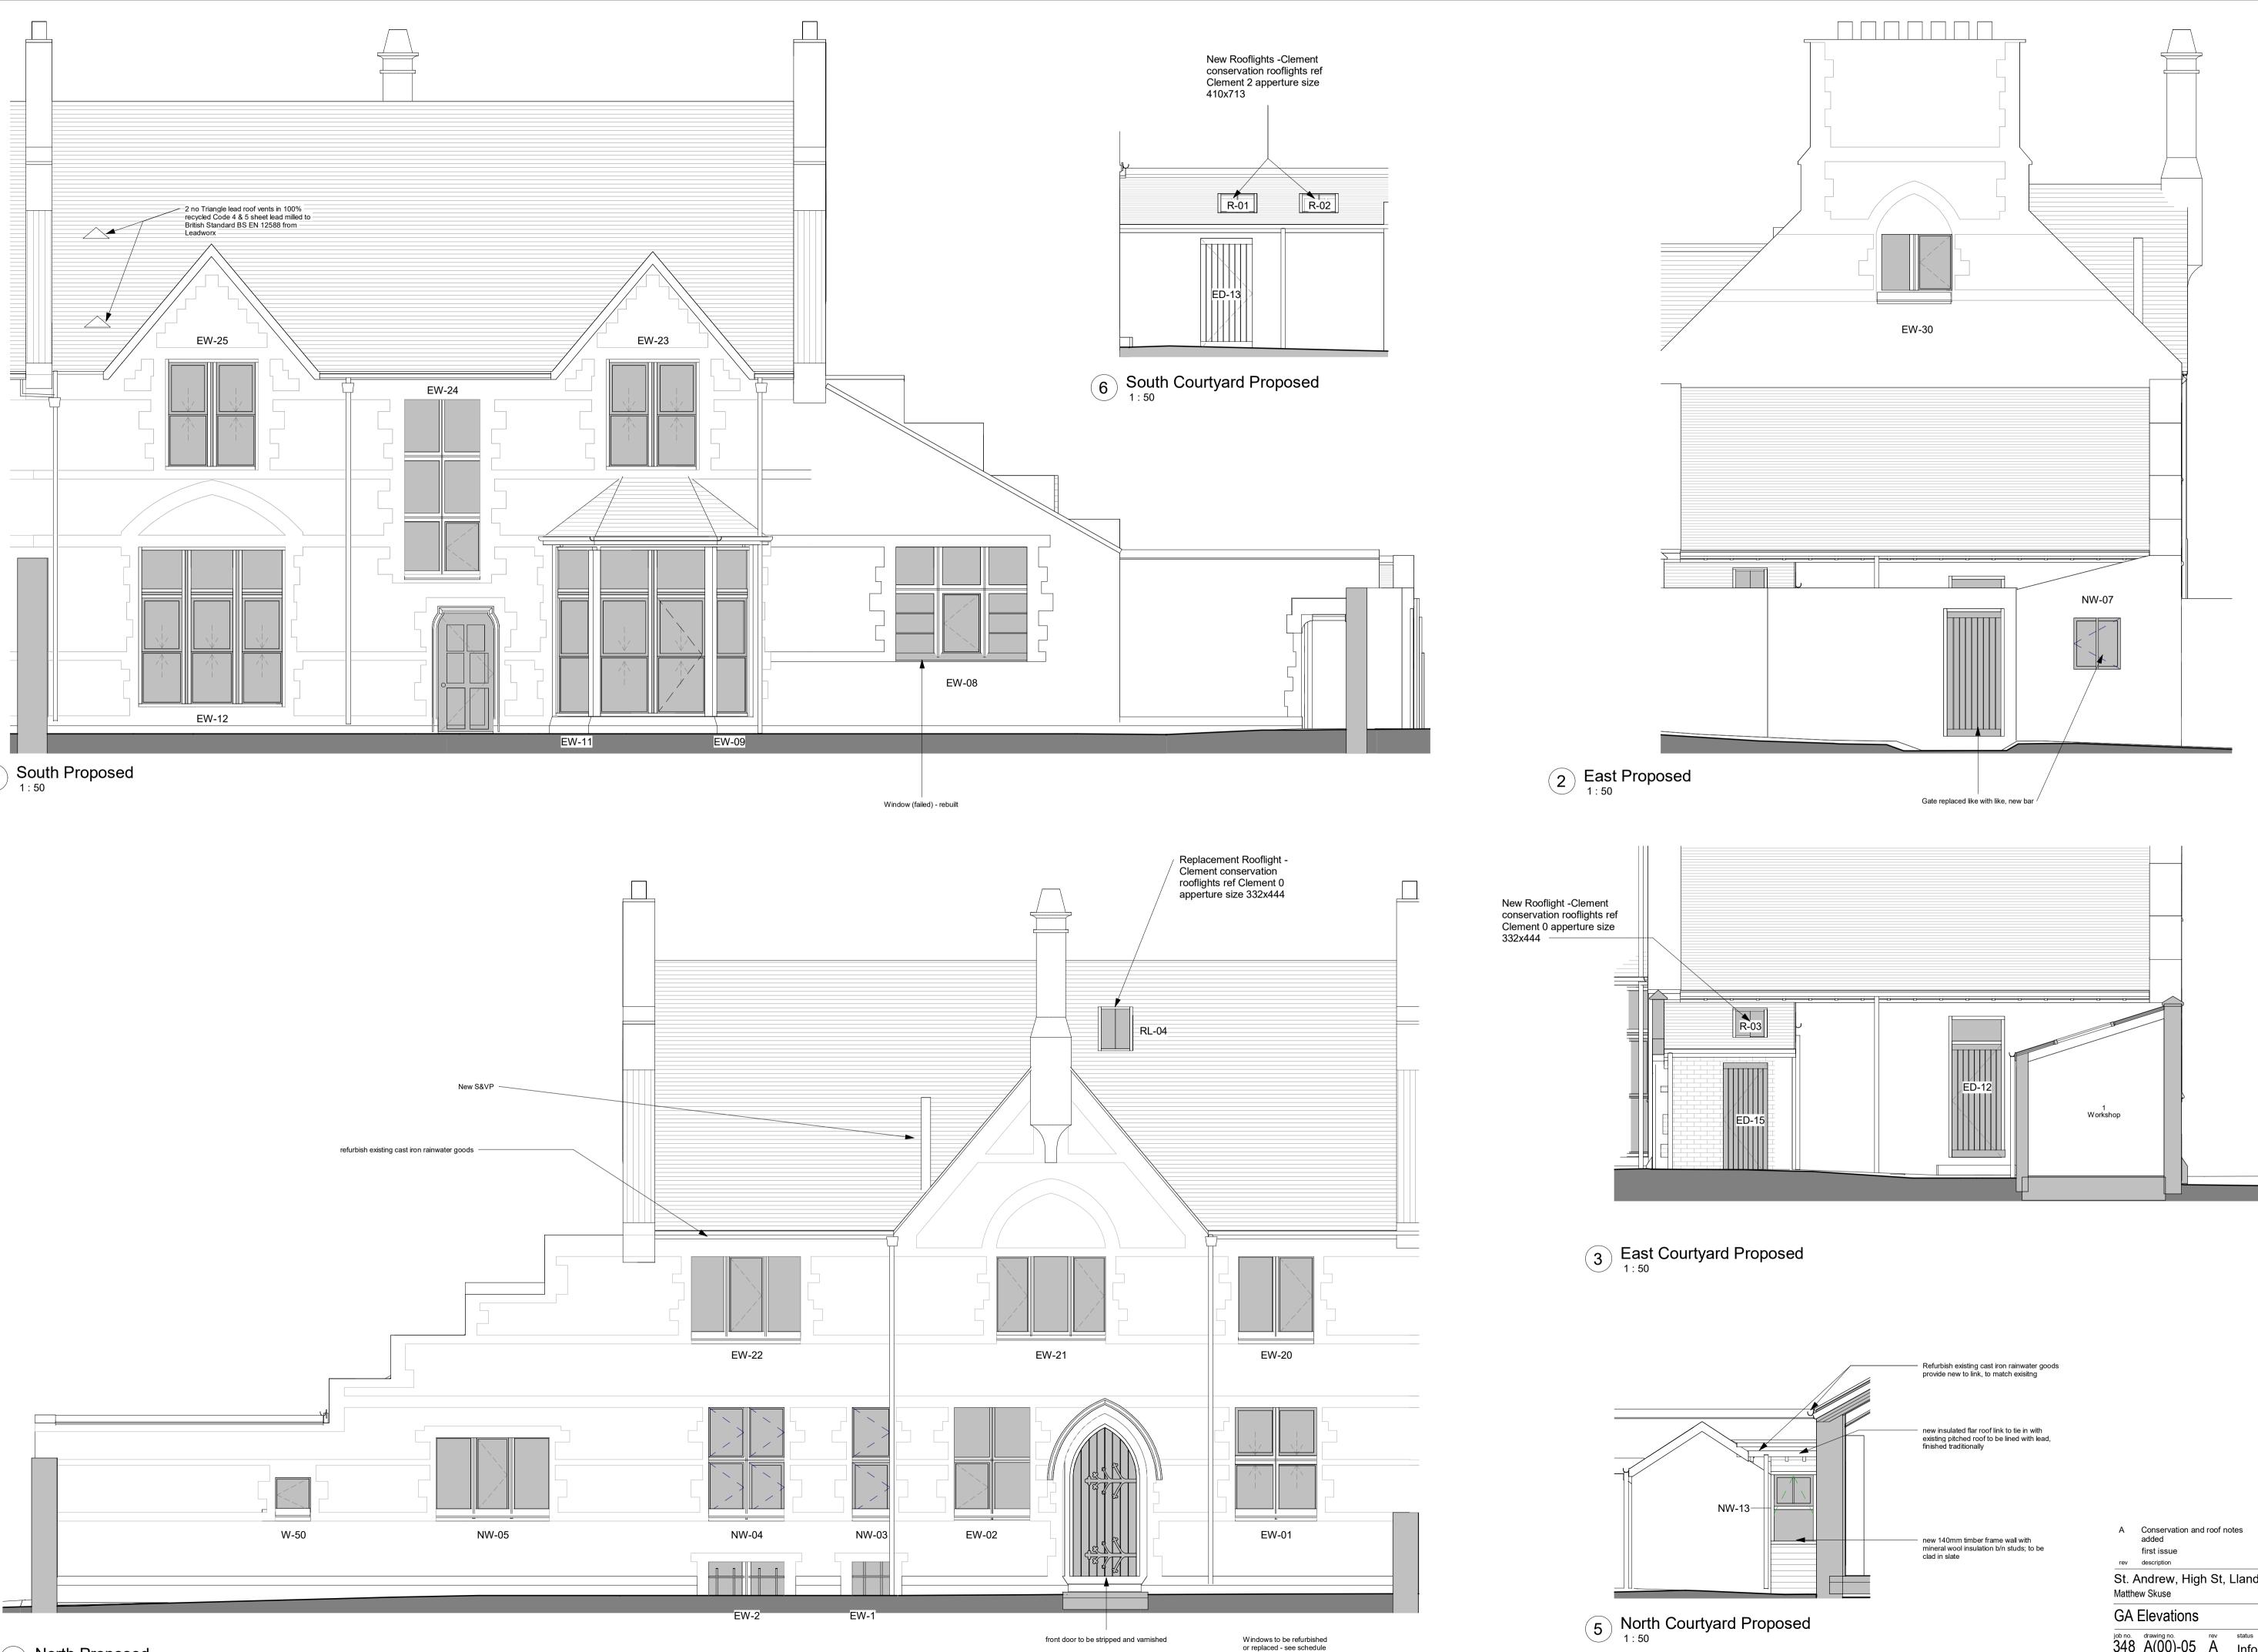

| А                                      | Conservation and roof notes added | СМ       | 12/03/24        | 0                                                                         |    |
|----------------------------------------|-----------------------------------|----------|-----------------|---------------------------------------------------------------------------|----|
|                                        | first issue                       | Author   | -               | drawin                                                                    | 00 |
| rev                                    | description                       | by       | date            | o mo                                                                      |    |
| St. Andrew, High St, Llandaff, CF5 2DX |                                   |          |                 | do not scale from drawing                                                 | 20 |
| Matthew Skuse                          |                                   |          |                 |                                                                           | 30 |
| GA Elevations                          |                                   |          |                 | Architects 2018<br>where provided -                                       | 40 |
| job no.                                | drawing no. rev statu:            | s        | scale @ A1      | chited<br>nere p                                                          | 50 |
| 348                                    | 3 A(00)-05 A Inf                  | ormatio  | <b>n</b> 1:50   | ld Ar<br>Nb w∱                                                            | L) |
| DOV                                    | VNS MERRIFIELD a                  | rchite   | c t s           | © Downs Merrifield Architects 2018<br>refer to dimensions where provided. | 70 |
|                                        | 02921 672672                      | www.down | smerrifield.com | © Downs<br>refer to d                                                     | 06 |