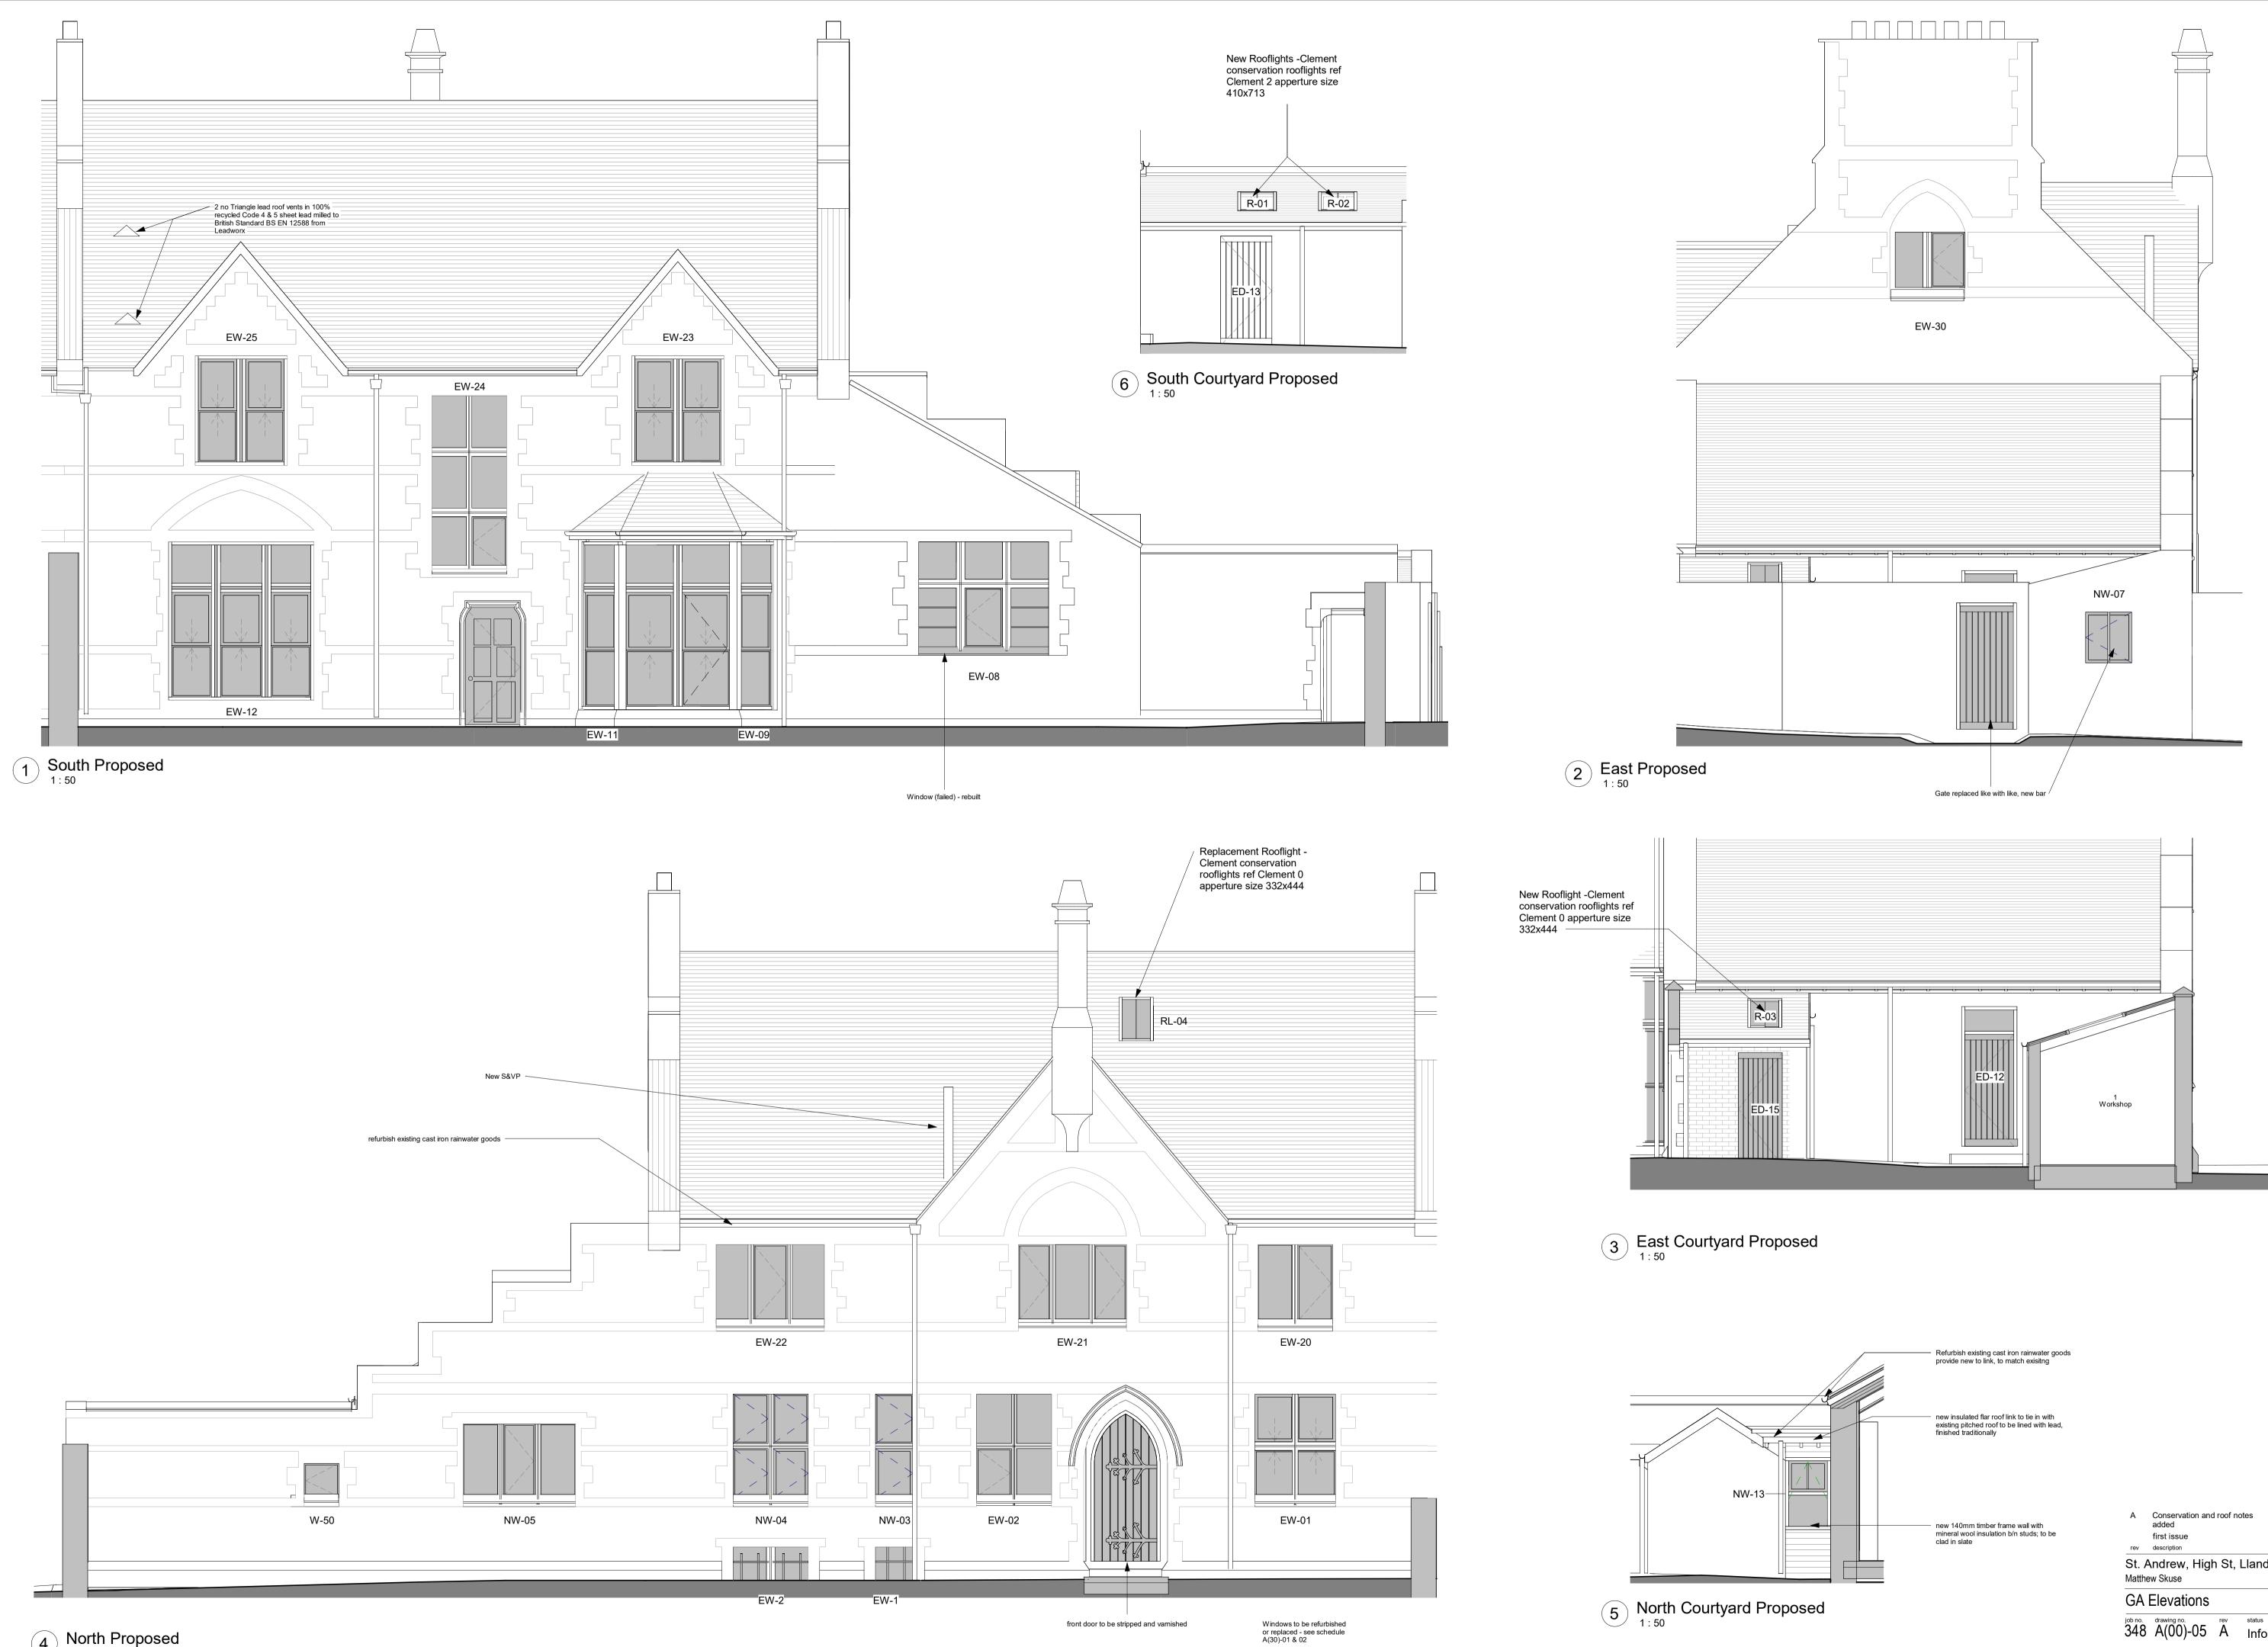

| А                                      | Conservation and roof notes added | СМ       | 12/03/24        | 0                                                                         |    |
|----------------------------------------|-----------------------------------|----------|-----------------|---------------------------------------------------------------------------|----|
|                                        | first issue                       | Author   | -               | drawin                                                                    | 00 |
| rev                                    | description                       | by       | date            | o mo                                                                      |    |
| St. Andrew, High St, Llandaff, CF5 2DX |                                   |          |                 | do not scale from drawing                                                 | 20 |
| Matthew Skuse                          |                                   |          |                 |                                                                           | 30 |
| GA Elevations                          |                                   |          |                 | Architects 2018<br>where provided -                                       | 40 |
| job no.                                | drawing no. rev statu:            | s        | scale @ A1      | chited<br>nere p                                                          | 50 |
| 348                                    | 3 A(00)-05 A Inf                  | ormatio  | <b>n</b> 1:50   | ld Ar<br>Nb w∱                                                            | L) |
| DOV                                    | VNS MERRIFIELD a                  | rchite   | c t s           | © Downs Merrifield Architects 2018<br>refer to dimensions where provided. | 70 |
|                                        | 02921 672672                      | www.down | smerrifield.com | © Downs<br>refer to d                                                     | 06 |