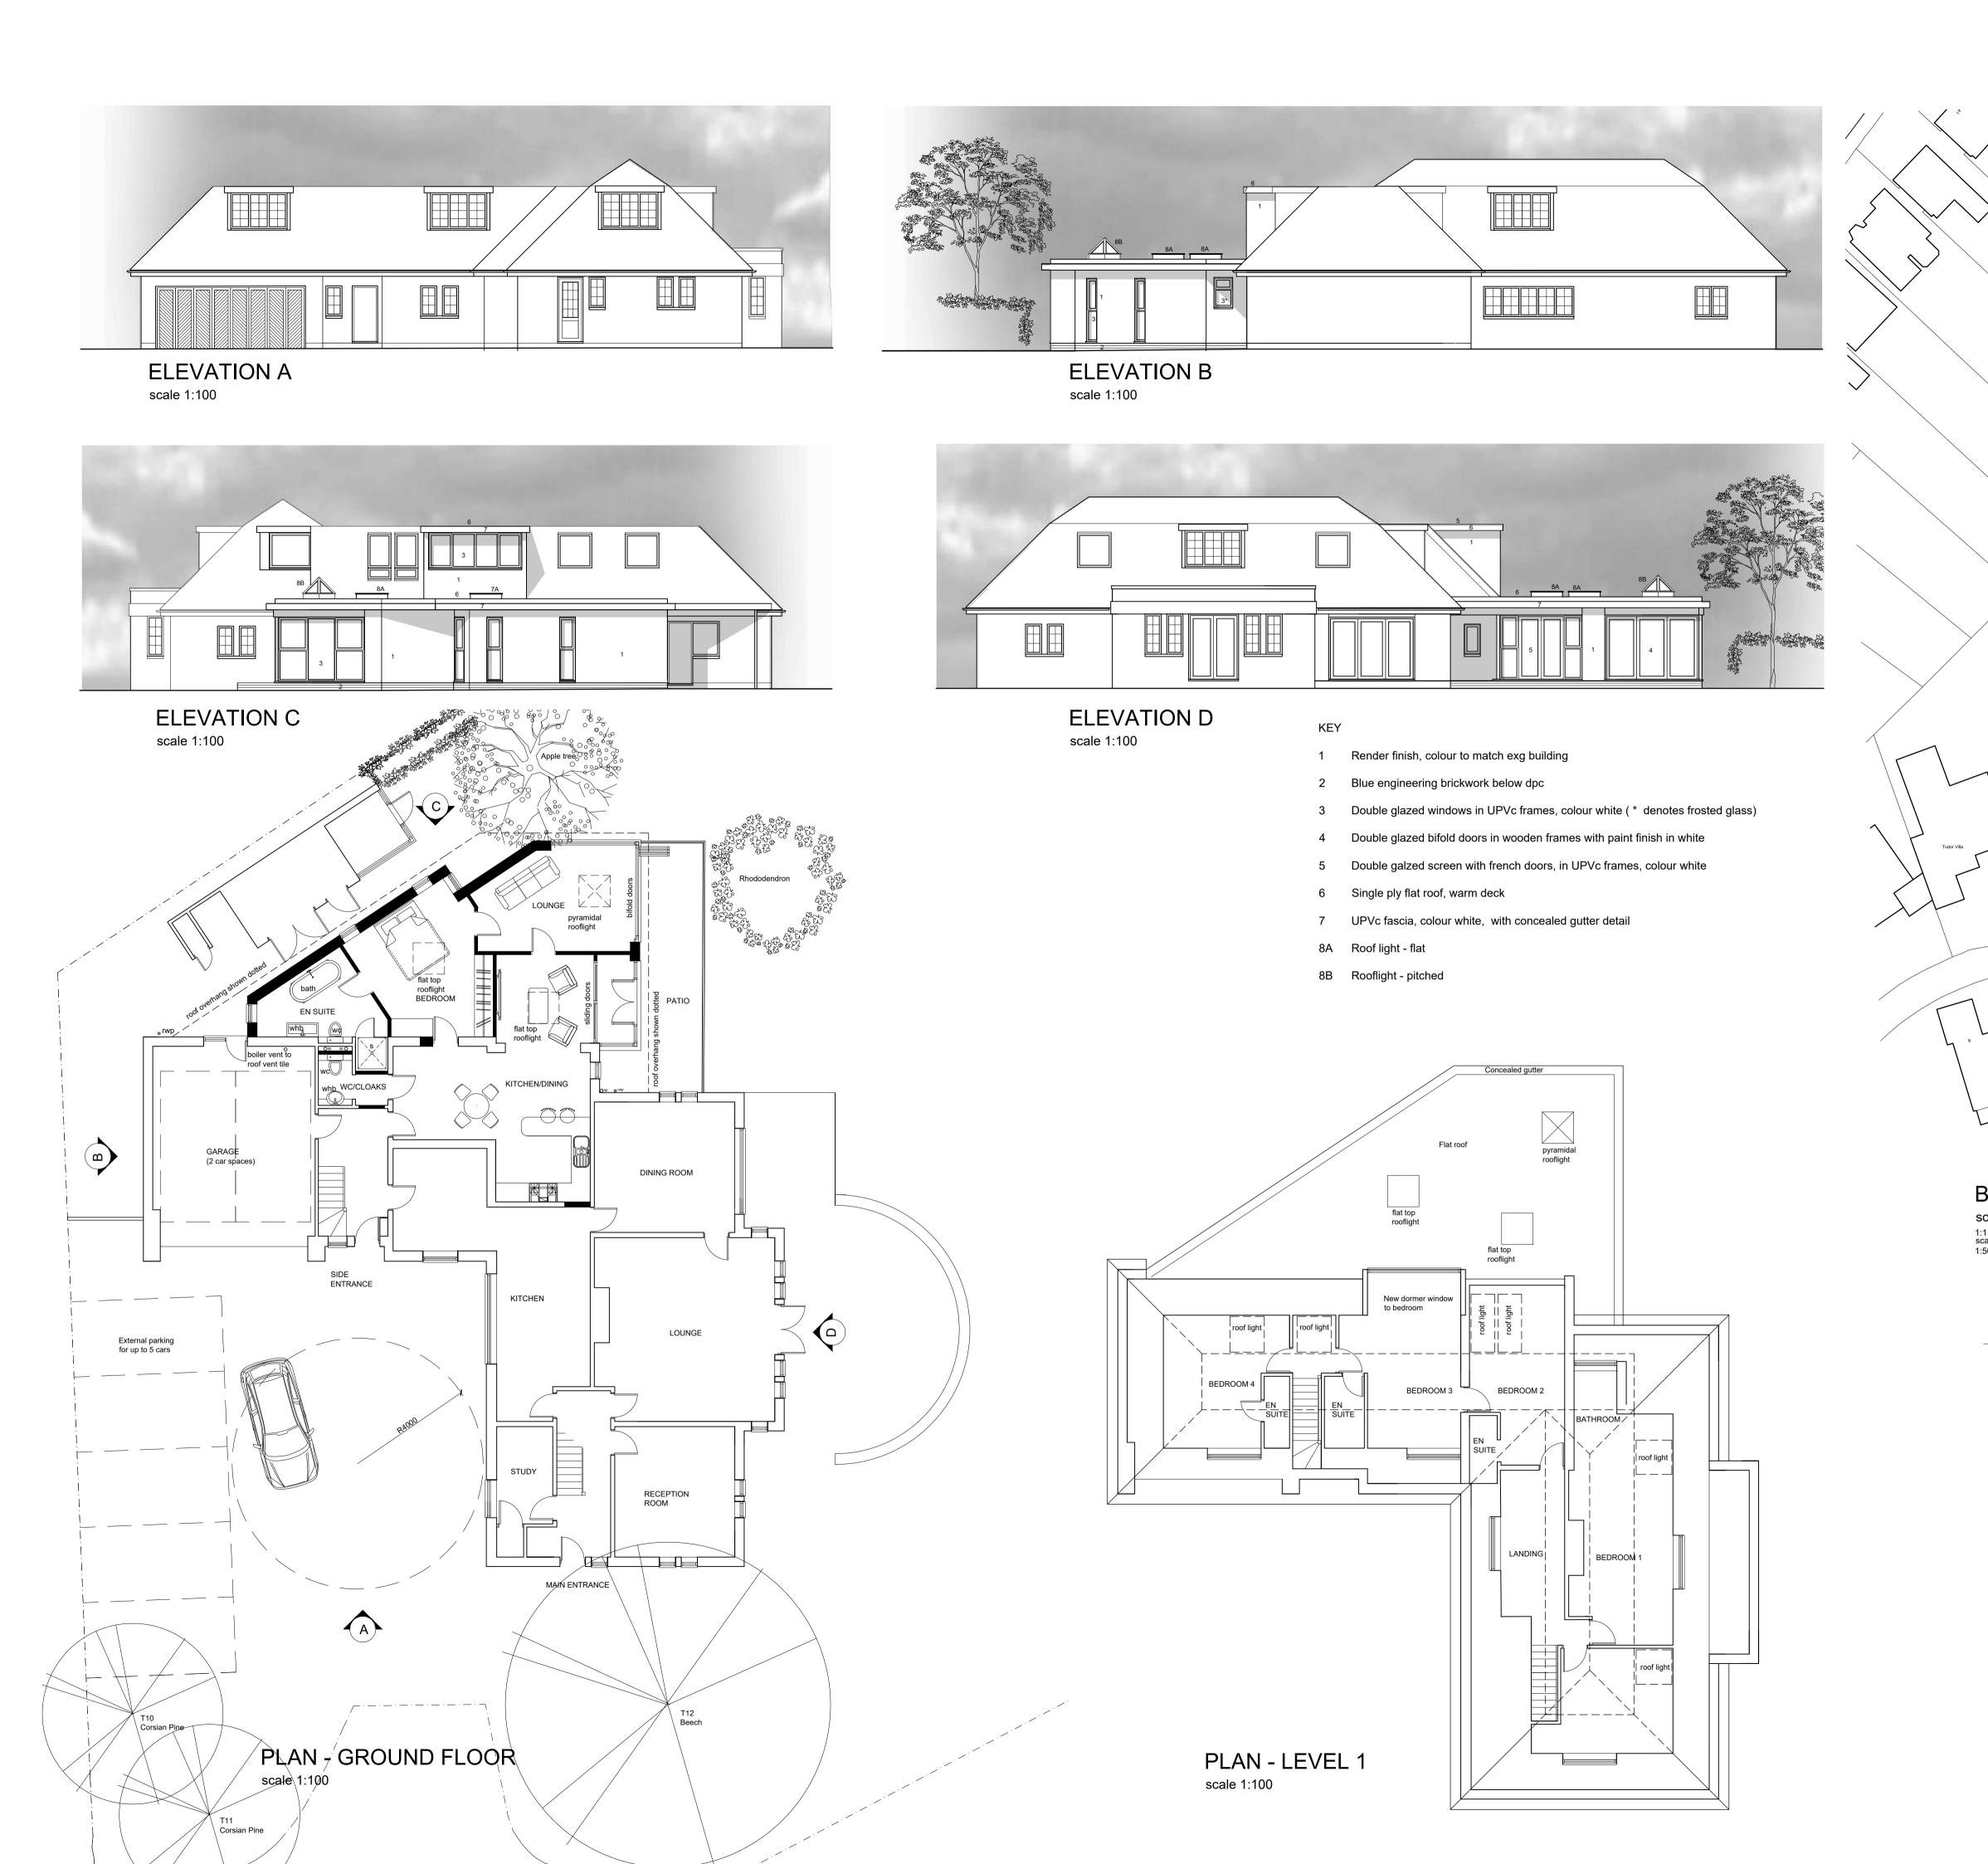

## **BLOCK PLAN** scale 1:500

50mm

| rev date                             | description                                                                                        | by                                                                    |
|--------------------------------------|----------------------------------------------------------------------------------------------------|-----------------------------------------------------------------------|
| drawn by                             | checked by                                                                                         | date                                                                  |
| RJT                                  | HJT                                                                                                | 12.09.23                                                              |
|                                      | ACP Architec<br>a Parva, Second Floc<br>olverhampton West M<br>T: 01902 423428 F:<br>E: acp@acprac | ture Ltd<br>or, 9 Waterloo Road,<br>1idlands, WV1 4DJ<br>01902 427189 |
| client<br>MR & MRS                   | S LLEWELLYN                                                                                        |                                                                       |
| project title                        |                                                                                                    |                                                                       |
|                                      |                                                                                                    |                                                                       |
| GREY CO                              | TTAGE, FINCHFIE                                                                                    | ELD GARDENS, WV3 9LT                                                  |
| GREY CO                              | TTAGE, FINCHFIE                                                                                    | ELD GARDENS, WV3 9L1                                                  |
|                                      |                                                                                                    | ELD GARDENS, WV3 9L1                                                  |
| drawing title<br>PROPOSE             |                                                                                                    | ELD GARDENS, WV3 9L1                                                  |
| drawing title<br>PROPOSE             | ED                                                                                                 | ELD GARDENS, WV3 9L1                                                  |
| drawing title<br>PROPOSE<br>PLANS AN | ED                                                                                                 |                                                                       |
| drawing title<br>PROPOSE<br>PLANS AN | ED<br>ND ELEVATIONS                                                                                | scale<br>1:100@A1                                                     |