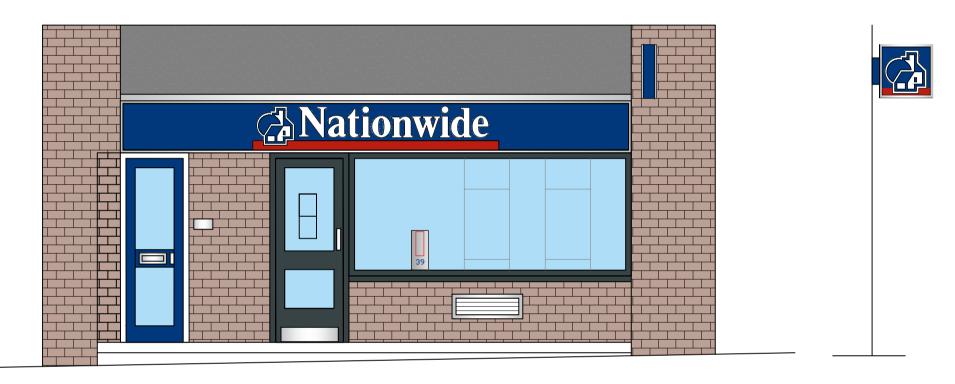

Front Elevation

DRAWINGS PRODUCED FROM RECORD INFORMATION ONLY.
ALL DIMENSIONS TO BE CHECKED ON SITE PRIOR TO MANUFACTURE
AND INSTALLATION

ALL DIMENSIONS MUST BE CHECKED ON SITE.
ONLY FIGURED DIMENSIONS ARE TO BE WORKED FROM.
DISCREPANCIES MUST BE REPORTED TO THE ARCHITECT BEFORE
PROCEEDING.
THIS DRAWING IS BASED ON BEST KNOW INFORMATION

ALL REFERENCES SHOULD BE READ IN CONJUNCTION WITH THE MOST CURRENT NATIONWIDE DESIGN GUIDES.

WEDNESFIELD (1497) Brand Update

| DATE | ıs <b>L</b> | REVISIONS |  |
|------|-------------|-----------|--|
| #    |             |           |  |
| #    |             |           |  |
| #    |             |           |  |
|      |             |           |  |
| _    | _           |           |  |

| BRANCH NAME & PREFIX:<br>WEDNESFIELD<br>39 High Street |   |                           |                           | DRAWING TYPE: EXISTING EXTERNAL ELEVATION |                            |               |     |      |
|--------------------------------------------------------|---|---------------------------|---------------------------|-------------------------------------------|----------------------------|---------------|-----|------|
| SCALE @ A1:<br>1:50                                    | I | SCALE @ A3:<br>1:100      | DATE DRAWN:<br>06.12.2023 | STATUS:                                   | PROPERTY<br>LOCATION CODE: | DRAWING REF N | IO: | REV. |
| DRAWN BY:<br>HU                                        |   | CHECKED BY & DATE:<br>JNA | JOB REF:                  | EXISTING                                  | WE82                       | EX.00.E1      |     | /    |