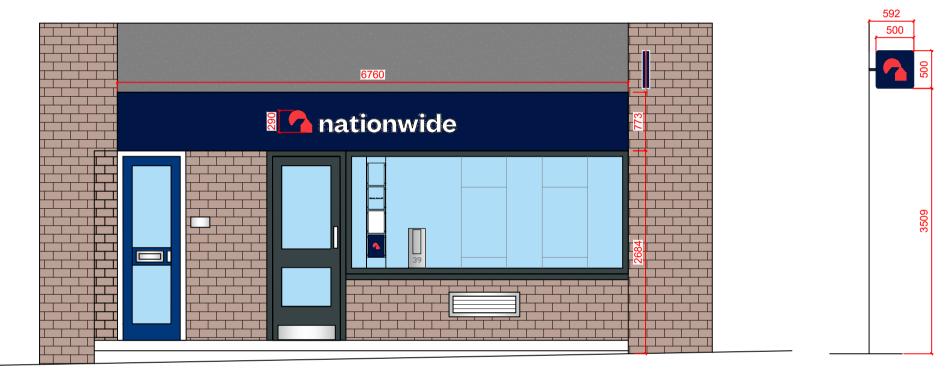

## EXTERNAL SCOPE OF WORKS:

- Replace 1no. Projecting signage with new 500mm.
  Replace 1no. Fascia and 1no. Logo with 1no. New blue fascia & 1no. New 290mm logo height.
  Replace and relocate statutory signage with new.
  Post box no. to be sprayed in grey.
  No works to marketing poster.

- Decorate frames.
- Window message not deployed.

Front Elevation

DRAWINGS PRODUCED FROM RECORD INFORMATION ONLY. ALL DIMENSIONS TO BE CHECKED ON SITE PRIOR TO MANUFACTURE AND INSTALLATION

ALL DIMENSIONS MUST BE CHECKED ON SITE. ONLY FIGURED DIMENSIONS ARE TO BE WORKED FROM. DISCREPANCIES MUST BE REPORTED TO THE ARCHITECT BEFORE THIS DRAWING IS BASED ON BEST KNOW INFORMATION