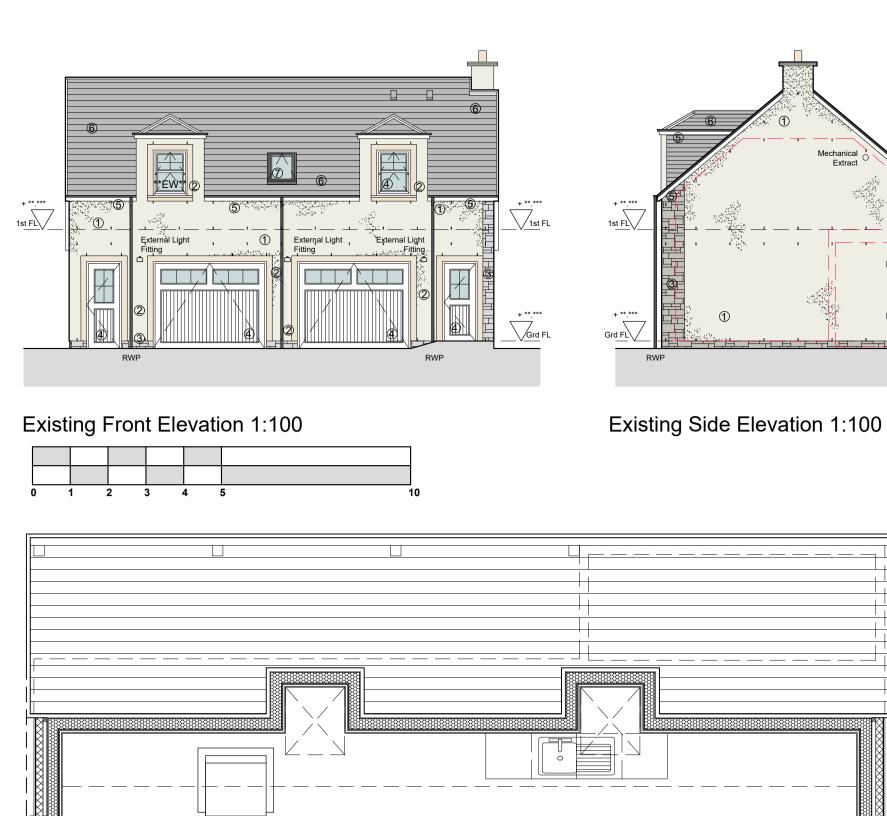

Living

Existing First Floor Plan 1:50

Garage

Existing Ground Floor Plan 1:50

Shower

Existing Rear Elevation 1:100 Existing Side Elevation 1:100

**Existing Materials:** 

- 1. Render External Wall Finish.
- 2. Smooth Render.
- 3. Stonework.
- 4. Timber Windows & Doors.
- 5. Cast Iron (Black) rainwater goods & Timber fascias.
- 6. Slate Roof Covering.
- 7. Rooflights.