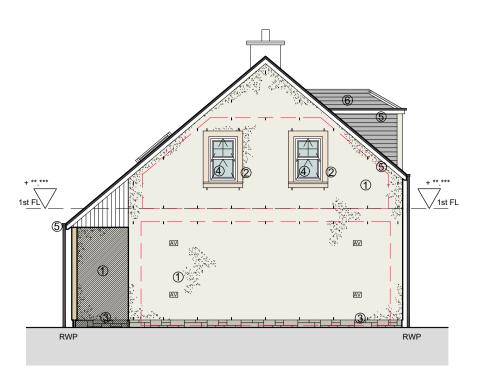

Living

Existing First Floor Plan 1:50

Garage

Existing Ground Floor Plan 1:50

Shower

Existing Rear Elevation 1:100 Existing Side Elevation 1:100

**Existing Materials:** 

- 1. Render External Wall Finish.
- 2. Smooth Render.
- 3. Stonework.
- 4. Timber Windows & Doors.
- 5. Cast Iron (Black) rainwater goods & Timber fascias.
- 6. Slate Roof Covering.
- 7. Rooflights.