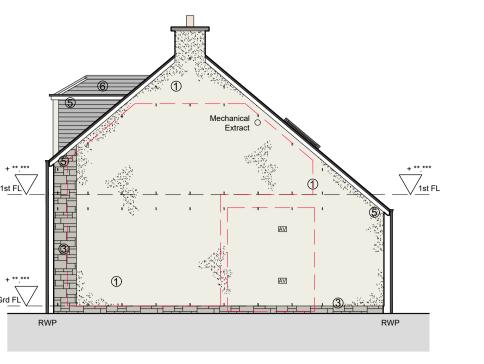

Living

Existing First Floor Plan 1:50

Garage

Existing Ground Floor Plan 1:50

Shower

Existing Rear Elevation 1:100 Existing Side Elevation 1:100

**Existing Materials:** 

- 1. Render External Wall Finish.
- 2. Smooth Render.
- 3. Stonework.
- 4. Timber Windows & Doors.
- 5. Cast Iron (Black) rainwater goods & Timber fascias.
- 6. Slate Roof Covering.
- 7. Rooflights.