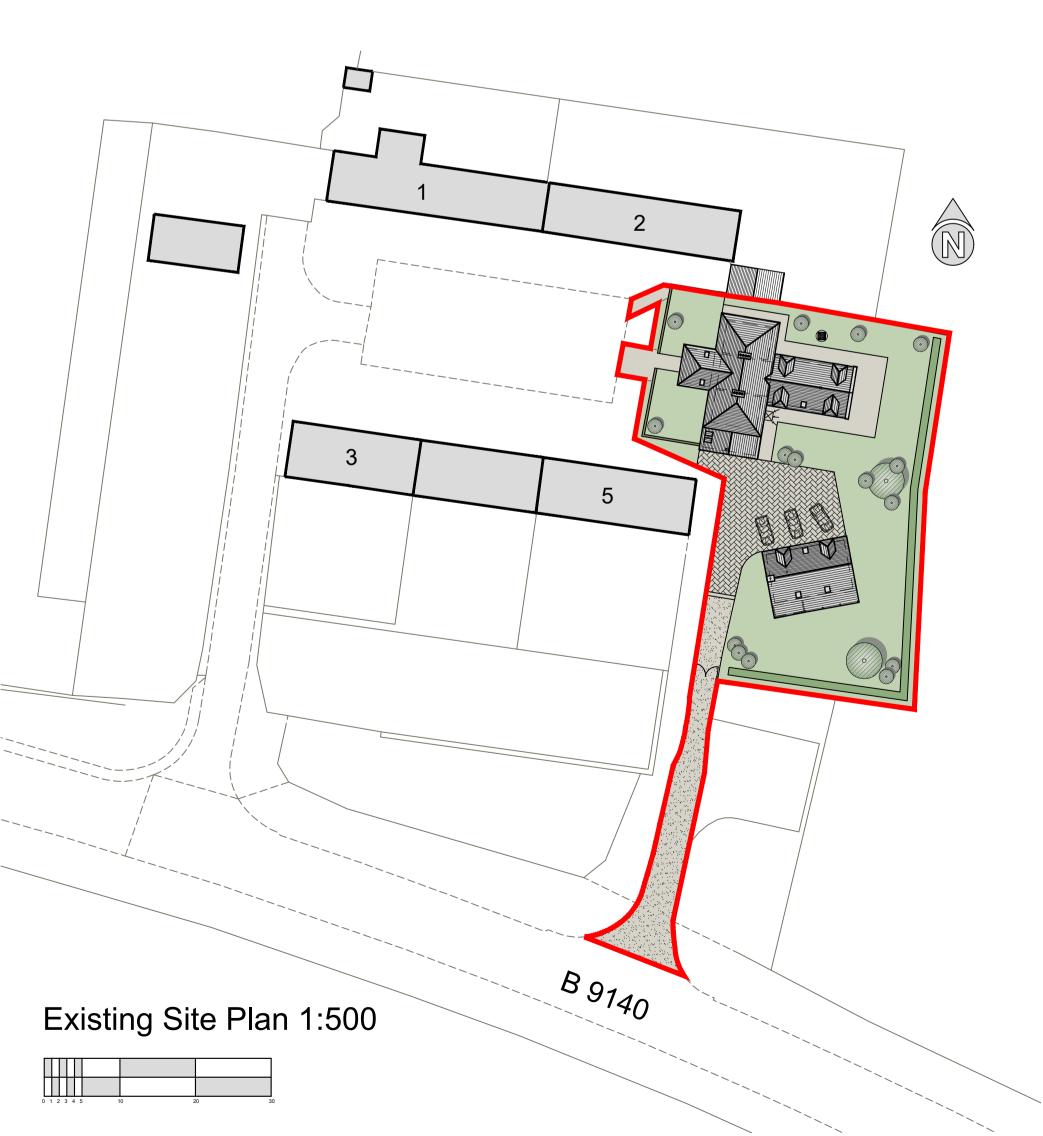

## PROJECT

Proposed Change of Use to Permit Short-Term Letting to Ancillary Accommodation at King O' Muirs Farmhouse, King O' Muirs Farm, Glenochil

11 Bank Street + Alloa + Clackmannanshire + FK10 1HP