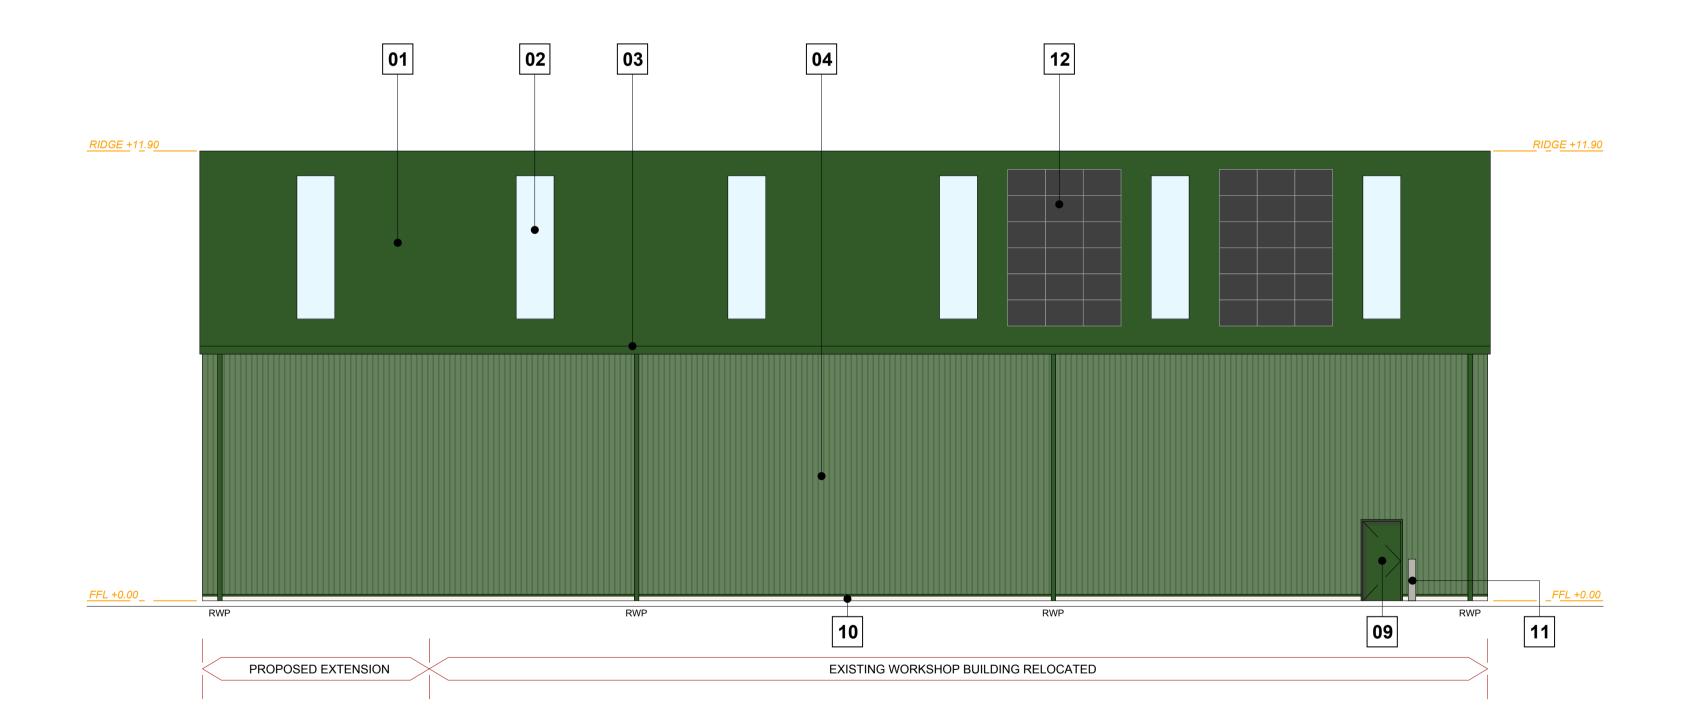

Front Elevation (North)
Scale 1:100 (A1)

Rear Elevation (South)

Scale 1:100 (A1)

notes

This drawing is the copyright © property of Hypostyle Designs Ltd - no copying or distribution of this drawing or any part thereof is permitted without prior written permission.

## MATERIALS

- COMPOSITE TRAPEZOIDAL INSULATED ROOF PANEL WITH 10% ROOFLIGHT (COLOUR: RAL
- 6002 LEAF GREEN)
  2. TRIPLE SKIN IN-LINE GRP ROOFLIGHTS
  3. PRESSED ALUMINIUM PROFILED GUTTER &
- DOWNPIPES (COLOUR: RAL 6002 LEAF GREEN)
  4. COMPOSITE TRAPEZOIDAL INSULATED
- CLADDING PANEL (COLOUR: RAL 6002 LEAF GREEN)

  5. PPC ALUMINIUM TILT/TURN WINDOW (COLOUR:
- RAL 6002 LEAF GREEN)
  6. PPC ALUMINIUM CURTAIN WALLING (INTEGRAL
- DOOR & WINDOWS) (COLOUR: RAL 7016 ANTHRACITE GREY) 7. INSULATED SECTIONAL OVERHEAD DOOR
- (COLOUR: RAL 6002 LEAF GREEN)
  8. GLAZED ENTRANCE CANOPY
- 9. INSULATED, GALVANISED STEEL FIRE EXIT DOORSET (COLOUR: RAL 6002 LEAF GREEN)
- 10. FACING BRICK BASE COURSE11. PAINTED STEEL BOLLARD (COLOUR: RAL
- 11. PAINTED STEEL BOLLARD (COI
  - 2. PHOTOVOLTAIC PANÉLS:
    JA SOLAR MONO 410W PERC HALF-CELL
    MODULE JAM72S10 390-410/PR SERIES ON
    RENUSOL MS+ PV-MOUNTING SYSTEM FOR
    METAL SHEET ROOFS