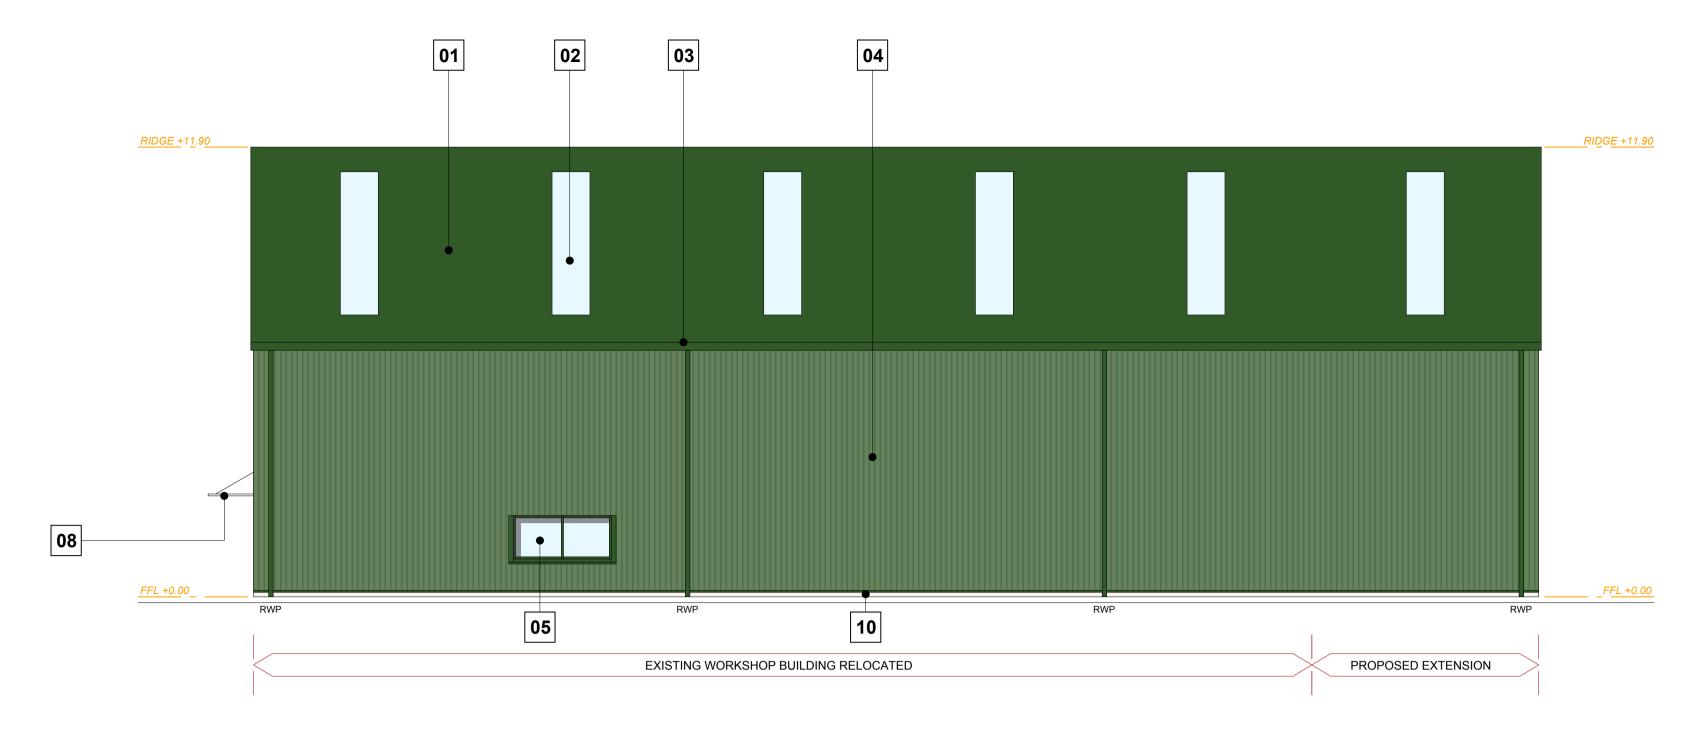

Front Elevation (North)
Scale 1:100 (A1)

Rear Elevation (South)

Scale 1:100 (A1)

notes

This drawing is the copyright © property of Hypostyle Designs Ltd - no copying or distribution of this drawing or any part thereof is permitted without prior written permission.

## MATERIALS

- COMPOSITE TRAPEZOIDAL INSULATED ROOF PANEL WITH 10% ROOFLIGHT (COLOUR: RAL
- 6002 LEAF GREEN)
  2. TRIPLE SKIN IN-LINE GRP ROOFLIGHTS
  3. PRESSED ALUMINIUM PROFILED GUTTER &
- DOWNPIPES (COLOUR: RAL 6002 LEAF GREEN)
  4. COMPOSITE TRAPEZOIDAL INSULATED
- CLADDING PANEL (COLOUR: RAL 6002 LEAF GREEN)

  5. PPC ALUMINIUM TILT/TURN WINDOW (COLOUR:
- RAL 6002 LEAF GREEN)
  6. PPC ALUMINIUM CURTAIN WALLING (INTEGRAL
- DOOR & WINDOWS) (COLOUR: RAL 7016 ANTHRACITE GREY) 7. INSULATED SECTIONAL OVERHEAD DOOR
- (COLOUR: RAL 6002 LEAF GREEN)
  8. GLAZED ENTRANCE CANOPY
- 9. INSULATED, GALVANISED STEEL FIRE EXIT DOORSET (COLOUR: RAL 6002 LEAF GREEN)
- 10. FACING BRICK BASE COURSE11. PAINTED STEEL BOLLARD (COLOUR: RAL
- 11. PAINTED STEEL BOLLARD (COI
  - 2. PHOTOVOLTAIC PANÉLS:
    JA SOLAR MONO 410W PERC HALF-CELL
    MODULE JAM72S10 390-410/PR SERIES ON
    RENUSOL MS+ PV-MOUNTING SYSTEM FOR
    METAL SHEET ROOFS