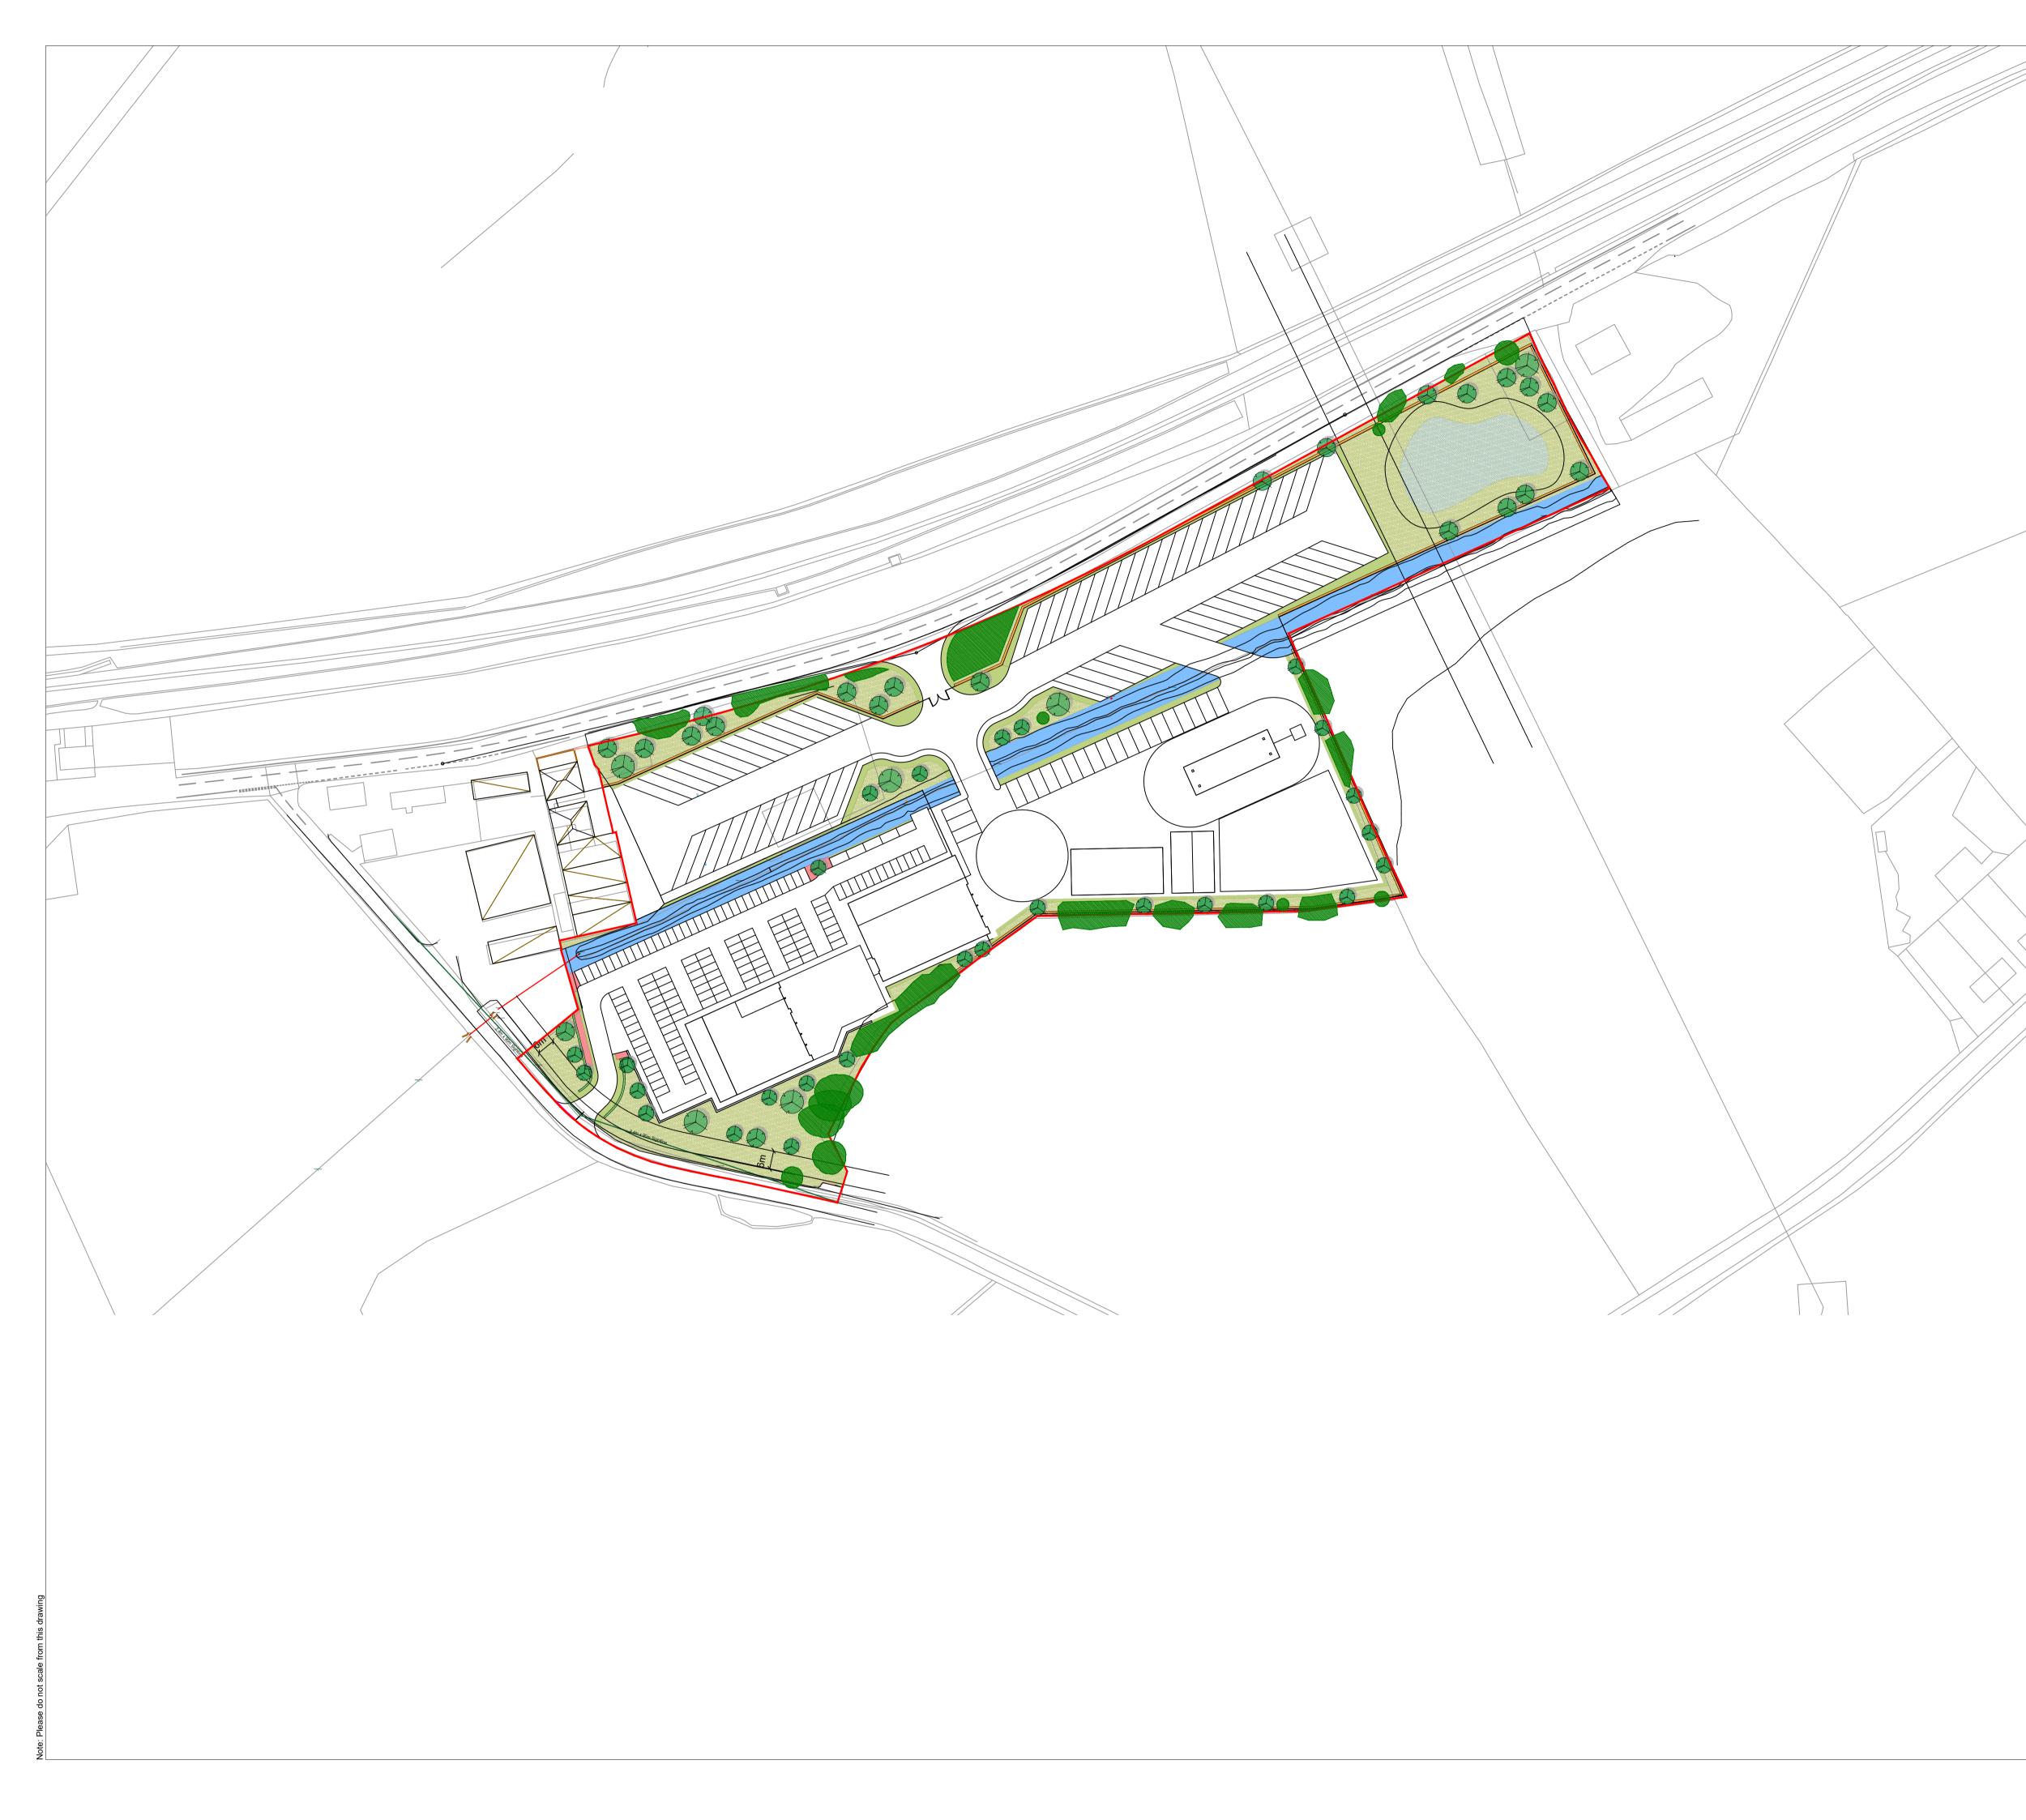

| Key:                         |                                                                                                                                                                                                                                                                                                                                    |  |  |  |  |
|------------------------------|------------------------------------------------------------------------------------------------------------------------------------------------------------------------------------------------------------------------------------------------------------------------------------------------------------------------------------|--|--|--|--|
|                              | Site Boundary                                                                                                                                                                                                                                                                                                                      |  |  |  |  |
| Seeding & Turfing            |                                                                                                                                                                                                                                                                                                                                    |  |  |  |  |
|                              | Amenity grass Turf using Stewart's 'Emerald Lawn<br>Turf' or approved equivalent.                                                                                                                                                                                                                                                  |  |  |  |  |
|                              | Wildflower/grass Seeding, Scotia Seeds Urban Pollinator Mix or approved equivalent @ 3g/ m <sup>2</sup>                                                                                                                                                                                                                            |  |  |  |  |
|                              | Wet Meadow Mix by Scotia Seeds or approved equivalent @ 3g/ m² as per manufacturers recommendations;                                                                                                                                                                                                                               |  |  |  |  |
| Ornamental Shrub Planting    |                                                                                                                                                                                                                                                                                                                                    |  |  |  |  |
|                              | Ornamental Planting <b>Mix 01 - Groundcover</b> species<br>Refer to planting schedules for species, percentages & quantities                                                                                                                                                                                                       |  |  |  |  |
|                              | Burn corridor planting. Refer to detailed burn planting plans & schedules for species, percentages & quantities                                                                                                                                                                                                                    |  |  |  |  |
| Proposed Tree Planting       |                                                                                                                                                                                                                                                                                                                                    |  |  |  |  |
| $\bigcirc \bigcirc$          | EHS tree planting 1800x1800x600mm depth tree pit.<br>Rootball secured with 3no anchors and mat & aeration pipe.                                                                                                                                                                                                                    |  |  |  |  |
| 44                           | Root barriers around tree pits as required to avoid clash with services/ drainage elements                                                                                                                                                                                                                                         |  |  |  |  |
| Proposed Hedge Planting      |                                                                                                                                                                                                                                                                                                                                    |  |  |  |  |
|                              | Beech ( <i>Fagus sylvatica</i> ) Hedge - 600mm wide, 1.2m height. 6no staggered plants per Im with 1.2m high post & wire fence along centerline (omit where hedge is next to boundary fence). 2 in every 7 plants to be <i>"Purpurea"</i> variety underplanted with shade tolerant WFG8 Mixture from Germinal at 5g/m <sup>2</sup> |  |  |  |  |
|                              | Mixed Native Hedge Planting - 600mm wide, 1.2m height. 5no<br>staggered plants per Im with 1.2m high post & wire fence along<br>centerline (omit where hedge is next to boundary fence). Underplanted<br>with shade tolerant WFG8 Mixture from Germinal at 5g/m <sup>2</sup>                                                       |  |  |  |  |
|                              | Ornamental gravel strip for car overhang at car parks & narrow strips<br>between surfacing/ kerbs. Colour TBC to match wall colours. Car<br>parking overhang over soft: 500mm around each parking bay                                                                                                                              |  |  |  |  |
| Refer to draw planting areas | ing 61045-IFL-ZZ-XX-DR-L-00-004 for Burn corridor<br>s 01 to 04.                                                                                                                                                                                                                                                                   |  |  |  |  |

Existing tree/ shrub cover

Existing individual trees/ groups shrubs to be retained (to be read in conjunction with tree survey by Julian Morris - June 2023)

| Revision                                                                                                                                                                       | Date                  |                                      | Description                                                                                                                            |                               | Initials |  |  |
|--------------------------------------------------------------------------------------------------------------------------------------------------------------------------------|-----------------------|--------------------------------------|----------------------------------------------------------------------------------------------------------------------------------------|-------------------------------|----------|--|--|
| P01                                                                                                                                                                            | 06.12.23              |                                      | Issued for Approva                                                                                                                     | al                            | HL       |  |  |
| InvironmentalConsultants<br>EnvironmentalConsultants<br>111 McDonald Road, EDINBURGH, EH7 4NW<br>0131 550 6500   mail@ironsidefarrar.com<br>EDINBURGH   BELLSHILL   MANCHESTER |                       |                                      |                                                                                                                                        |                               |          |  |  |
| Project No.<br>61045<br>Project Name<br>Haulage & Waste Facility,<br>Shillford<br>Client<br>J&M Murdoch<br>Title<br>Landscape<br>General Arrangement                           |                       |                                      |                                                                                                                                        |                               |          |  |  |
| N. Point                                                                                                                                                                       | Scale<br>1:1<br>Scale | 000                                  | Bar Scale<br>0<br>1:1000                                                                                                               | 25                            | 50m      |  |  |
| Date<br>20.08<br>Drawn By<br>HL                                                                                                                                                | 3.23 <i>i</i>         | Paper Size<br>A1<br>Checked by<br>HL | Quality Assurance<br>ISO 9001:2015.<br>SGS UKAS Certificate<br>Copyright Acknowledge<br>Ordnance Survey © C<br>All rights reserved. Li | ement<br>Crown Copyright 2019 |          |  |  |
| Status Suitability Revision   FOR APPROVAL Suitability Revision   Project Origin Location Level Type Role Class Number                                                         |                       |                                      |                                                                                                                                        |                               |          |  |  |
| 61045 - IFL -ZZ - XX - DR - L - 00 - 001                                                                                                                                       |                       |                                      |                                                                                                                                        |                               |          |  |  |