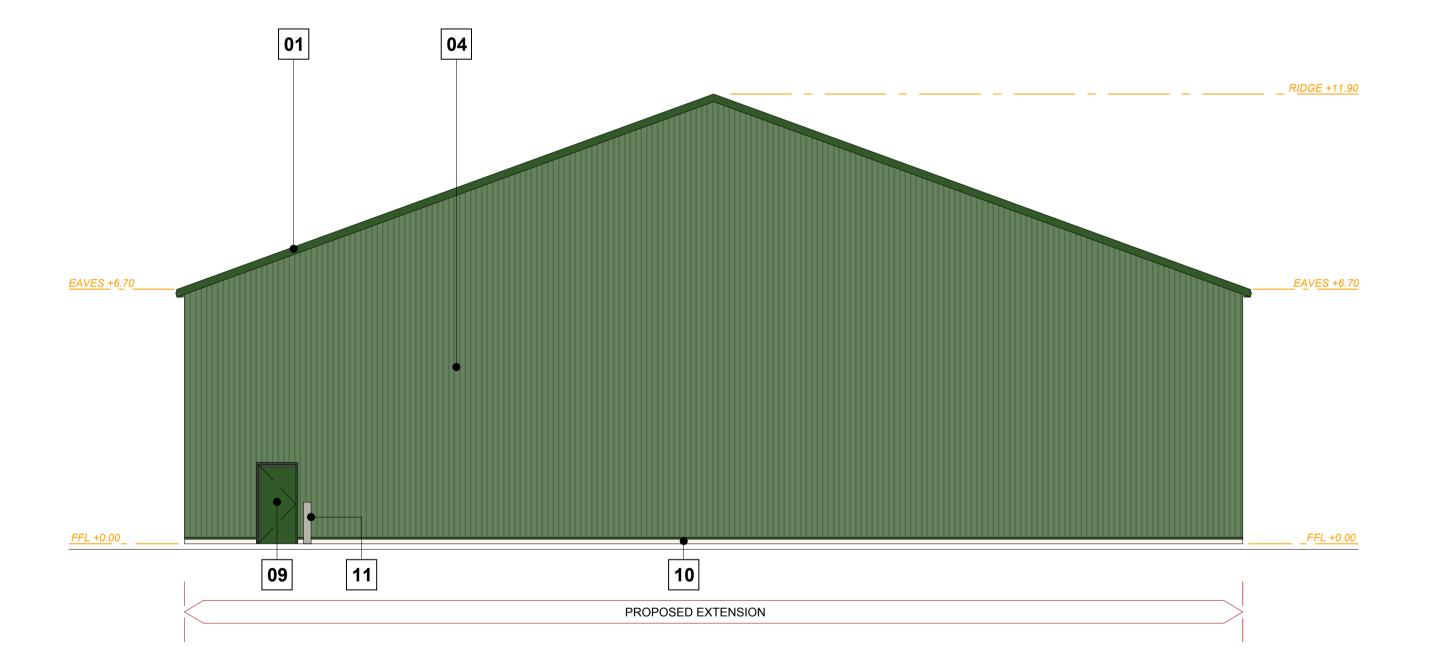

Gable Elevation (East)

Scale 1:100 (A1)

Gable Elevation (West)
Scale 1:100 (A1)

notes

This drawing is the copyright © property of Hypostyle Designs Ltd - no copying or distribution of this drawing or any part thereof is permitted without prior written permission.

## MATERIALS

- 1. COMPOSITE TRAPEZOIDAL INSULATED ROOF PANEL WITH 10% ROOFLIGHT (COLOUR: RAL
- 6002 LEAF GREEN)
  TRIPLE SKIN IN-LINE GRP ROOFLIGHTS
  PRESSED ALUMINIUM PROFILED GUTTER &
- DOWNPIPES (COLOUR: RAL 6002 LEAF GREEN)

  4. COMPOSITE TRAPEZOIDAL INSULATED
- 4. COMPOSITE TRAPEZOIDAL INSULATED CLADDING PANEL (COLOUR: RAL 6002 LEAF GREEN)
- 5. PPC ALÚMINIUM TILT/TURN WINDOW (COLOUR: RAL 6002 LEAF GREEN)
- 6. PPC ALUMINIUM CURTAIN WALLING (INTEGRAL DOOR & WINDOWS) (COLOUR: RAI 7016
- DOOR & WINDOWS) (COLOUR: RAL 7016
  ANTHRACITE GREY)
  7. INSULATED SECTIONAL OVERHEAD DOOR
- (COLOUR: RAL 6002 LEAF GREEN)
  8. GLAZED ENTRANCE CANOPY
- 9. INSULATED, GALVANISED STEEL FIRE EXIT DOORSET (COLOUR: RAL 6002 LEAF GREEN)
- 10. FACING BRICK BASE COURSE
- 11. PAINTED STEEL BOLLARD (COLOUR: RAL 240-80-05 GULL GREY)
- 12. PHOTOVOLTAIC PANELS