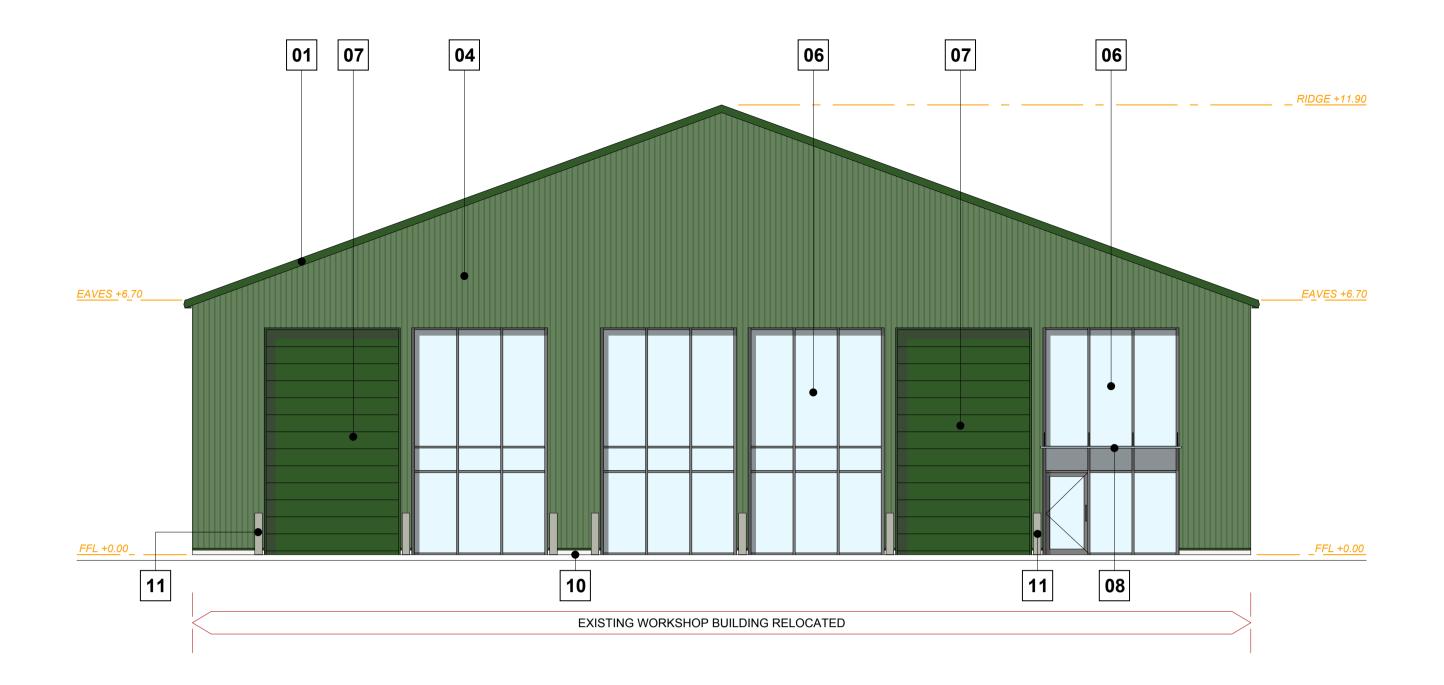

Gable Elevation (East)

Scale 1:100 (A1)

Gable Elevation (West)
Scale 1:100 (A1)

notes

This drawing is the copyright © property of Hypostyle Designs Ltd - no copying or distribution of this drawing or any part thereof is permitted without prior written permission.

## MATERIALS

- 1. COMPOSITE TRAPEZOIDAL INSULATED ROOF PANEL WITH 10% ROOFLIGHT (COLOUR: RAL
- 6002 LEAF GREEN)
  TRIPLE SKIN IN-LINE GRP ROOFLIGHTS
  PRESSED ALUMINIUM PROFILED GUTTER &
- DOWNPIPES (COLOUR: RAL 6002 LEAF GREEN)

  4. COMPOSITE TRAPEZOIDAL INSULATED
- 4. COMPOSITE TRAPEZOIDAL INSULATED CLADDING PANEL (COLOUR: RAL 6002 LEAF GREEN)
- 5. PPC ALÚMINIUM TILT/TURN WINDOW (COLOUR: RAL 6002 LEAF GREEN)
- 6. PPC ALUMINIUM CURTAIN WALLING (INTEGRAL DOOR & WINDOWS) (COLOUR: RAI 7016
- DOOR & WINDOWS) (COLOUR: RAL 7016
  ANTHRACITE GREY)
  7. INSULATED SECTIONAL OVERHEAD DOOR
- (COLOUR: RAL 6002 LEAF GREEN)
  8. GLAZED ENTRANCE CANOPY
- 9. INSULATED, GALVANISED STEEL FIRE EXIT DOORSET (COLOUR: RAL 6002 LEAF GREEN)
- 10. FACING BRICK BASE COURSE
- 11. PAINTED STEEL BOLLARD (COLOUR: RAL 240-80-05 GULL GREY)
- 12. PHOTOVOLTAIC PANELS