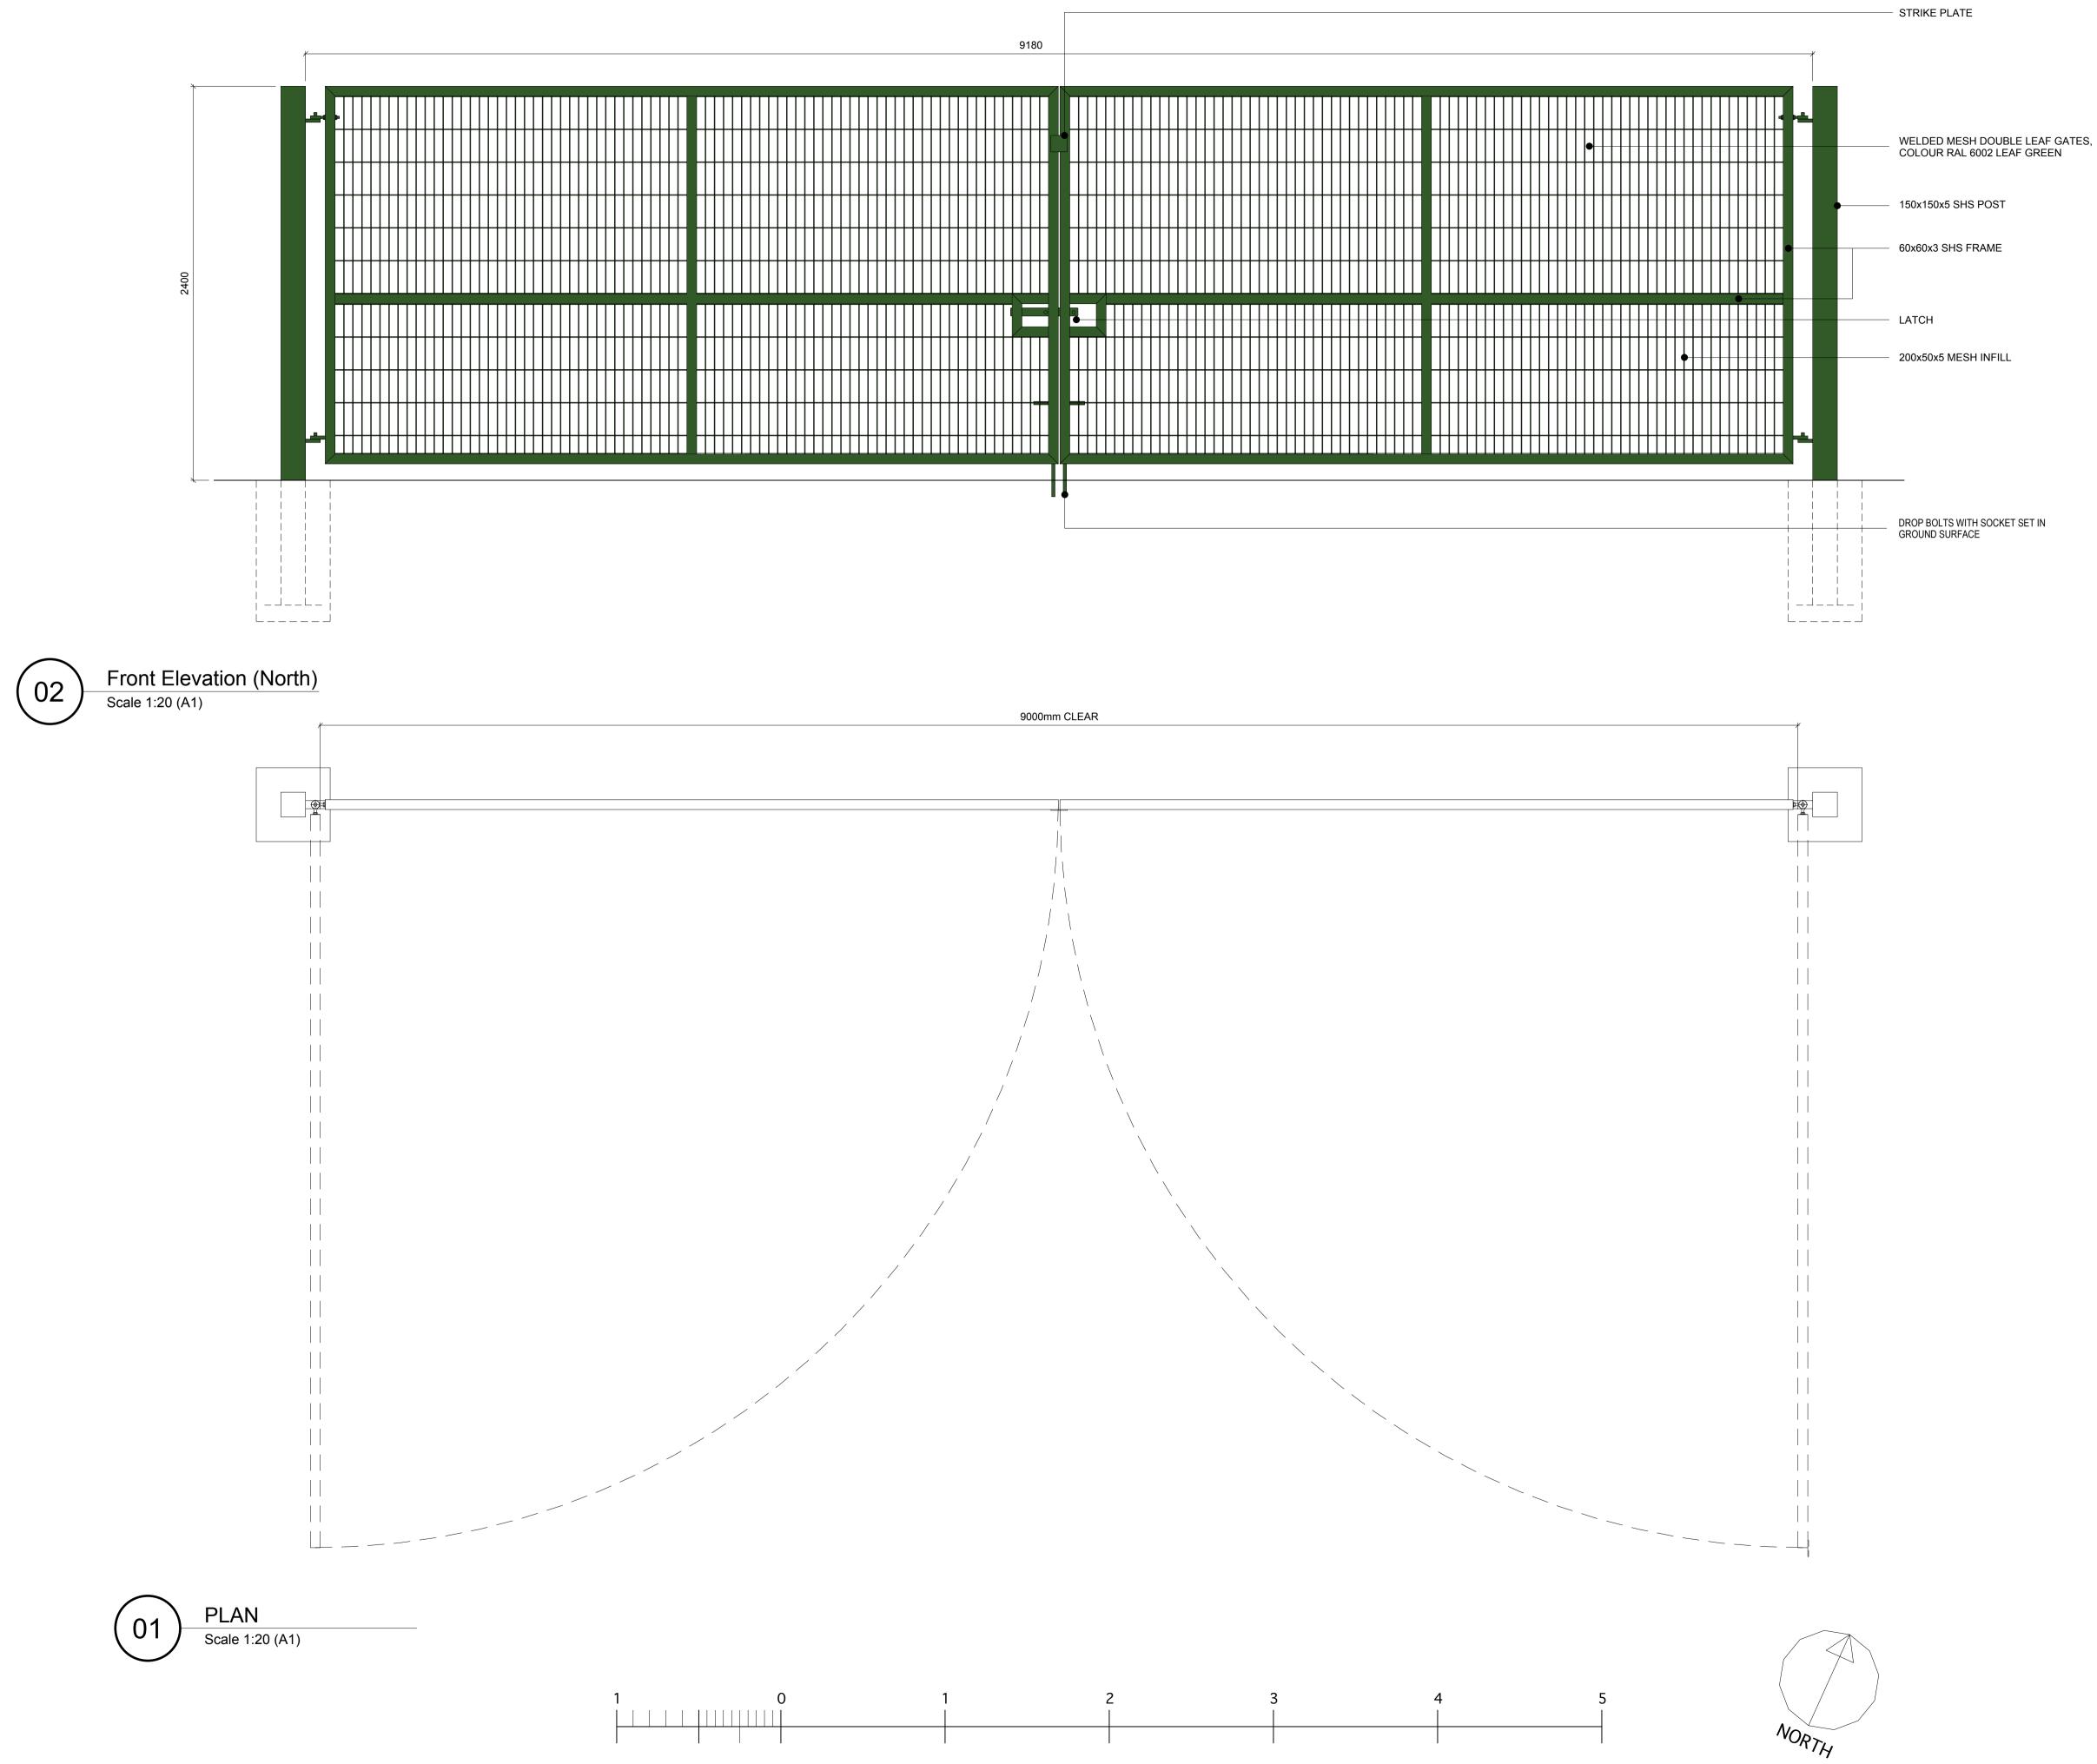

Metres

| 1.<br>2.                                                                                                | encement of works or<br>screpancies to be brou<br>- safety health &                                                                                                                                                          | ught to the atten                                                        | tion of the archite                                               |                     | n doubt, as | k.  |
|---------------------------------------------------------------------------------------------------------|------------------------------------------------------------------------------------------------------------------------------------------------------------------------------------------------------------------------------|--------------------------------------------------------------------------|-------------------------------------------------------------------|---------------------|-------------|-----|
| ~                                                                                                       |                                                                                                                                                                                                                              |                                                                          |                                                                   |                     |             |     |
| 3.                                                                                                      | - symbol indicate                                                                                                                                                                                                            | es location & ret                                                        | no. of residual l                                                 | hazard/r            | isk         |     |
|                                                                                                         | - symbol indicat                                                                                                                                                                                                             |                                                                          |                                                                   |                     |             |     |
| K                                                                                                       | EY                                                                                                                                                                                                                           |                                                                          |                                                                   |                     |             |     |
|                                                                                                         |                                                                                                                                                                                                                              |                                                                          |                                                                   |                     |             |     |
|                                                                                                         |                                                                                                                                                                                                                              |                                                                          |                                                                   |                     |             |     |
|                                                                                                         |                                                                                                                                                                                                                              |                                                                          |                                                                   |                     |             |     |
|                                                                                                         |                                                                                                                                                                                                                              |                                                                          |                                                                   |                     |             |     |
|                                                                                                         |                                                                                                                                                                                                                              |                                                                          |                                                                   |                     |             |     |
|                                                                                                         |                                                                                                                                                                                                                              |                                                                          |                                                                   |                     |             |     |
|                                                                                                         |                                                                                                                                                                                                                              |                                                                          |                                                                   |                     |             |     |
|                                                                                                         |                                                                                                                                                                                                                              |                                                                          |                                                                   |                     |             |     |
|                                                                                                         |                                                                                                                                                                                                                              |                                                                          |                                                                   |                     |             |     |
|                                                                                                         |                                                                                                                                                                                                                              |                                                                          |                                                                   |                     |             |     |
|                                                                                                         |                                                                                                                                                                                                                              |                                                                          |                                                                   |                     |             |     |
|                                                                                                         |                                                                                                                                                                                                                              |                                                                          |                                                                   |                     |             |     |
|                                                                                                         |                                                                                                                                                                                                                              |                                                                          |                                                                   |                     |             |     |
|                                                                                                         |                                                                                                                                                                                                                              |                                                                          |                                                                   |                     |             |     |
|                                                                                                         |                                                                                                                                                                                                                              |                                                                          |                                                                   |                     |             |     |
|                                                                                                         |                                                                                                                                                                                                                              |                                                                          |                                                                   |                     |             |     |
|                                                                                                         |                                                                                                                                                                                                                              |                                                                          |                                                                   |                     |             |     |
|                                                                                                         |                                                                                                                                                                                                                              |                                                                          |                                                                   |                     |             |     |
|                                                                                                         |                                                                                                                                                                                                                              |                                                                          |                                                                   |                     |             |     |
|                                                                                                         |                                                                                                                                                                                                                              |                                                                          |                                                                   |                     |             |     |
|                                                                                                         |                                                                                                                                                                                                                              |                                                                          |                                                                   |                     |             |     |
|                                                                                                         |                                                                                                                                                                                                                              |                                                                          |                                                                   |                     |             |     |
|                                                                                                         |                                                                                                                                                                                                                              |                                                                          |                                                                   |                     |             |     |
|                                                                                                         |                                                                                                                                                                                                                              |                                                                          |                                                                   |                     |             |     |
| A                                                                                                       | Scale bar corrected                                                                                                                                                                                                          |                                                                          |                                                                   | GD                  | GD          | 2   |
| A                                                                                                       | Scale bar corrected                                                                                                                                                                                                          | I                                                                        |                                                                   |                     | GD          |     |
|                                                                                                         | amendment                                                                                                                                                                                                                    |                                                                          |                                                                   | by                  | Checked     | d   |
| rev.                                                                                                    |                                                                                                                                                                                                                              |                                                                          |                                                                   | ł                   | HY          | Ρ   |
| rev.                                                                                                    |                                                                                                                                                                                                                              |                                                                          |                                                                   |                     |             |     |
| rev.                                                                                                    |                                                                                                                                                                                                                              |                                                                          |                                                                   |                     |             |     |
|                                                                                                         | OSTYLE Arch                                                                                                                                                                                                                  | nitects                                                                  |                                                                   |                     |             |     |
| HYP                                                                                                     | w.hypostyle.co                                                                                                                                                                                                               | o.uk                                                                     |                                                                   |                     |             |     |
| HYF<br>www<br>Glasg<br>T: 014                                                                           | w.hypostyle.co<br>ow 49 St. v<br>1 204 4441 F: 0                                                                                                                                                                             | Vincent Cres<br>0141 204 48                                              | 97 E: glas                                                        | ;<br>gow@           | hyposty     | le. |
| HYP<br>www<br>Glasg<br>T: 014<br>Edinb<br>T: 013                                                        | w.hypostyle.co                                                                                                                                                                                                               | Vincent Cres<br>0141 204 48<br>dport Plac                                | 97 E: glas<br>e EH6 6EU                                           | gow@                |             |     |
| HYF<br>www<br>Glasg<br>T: 014<br>Edinb<br>T: 013<br>client                                              | w.hypostyle.co<br>ow 49 St. v<br>1 204 4441 F: (<br>urgh 4 San<br>1 555 0688 F: (                                                                                                                                            | D.uk<br>Vincent Cres<br>0141 204 48<br>dport Plac<br>0131 553 44         | 97 E: glas<br>e EH6 6EU<br>50 E: edinbi                           | gow@<br>urgh@       | hyposty?    | le. |
| HYF<br>www<br>Glasg<br>T: 014<br>Edinb<br>T: 013<br>client                                              | w.hypostyle.co<br>ow 49 St. V<br>1 204 4441 F: (<br>urgh 4 San                                                                                                                                                               | D.uk<br>Vincent Cres<br>0141 204 48<br>dport Plac<br>0131 553 44         | 97 E: glas<br>e EH6 6EU<br>50 E: edinbi                           | gow@<br>urgh@       | hyposty?    | le. |
| HYP<br>WWV<br>Glasg<br>T: 014<br>Edinb<br>T: 013<br>client<br>J                                         | w.hypostyle.co<br>ow 49 St. V<br>1 204 4441 F: 0<br>urgh 4 San<br>1 555 0688 F: 0                                                                                                                                            | D.uk<br>Vincent Cres<br>0141 204 48<br>dport Plac<br>0131 553 44         | 97 E: glas<br>e EH6 6EU<br>50 E: edinbi                           | gow@<br>urgh@       | hyposty?    | le. |
| HYF<br>www<br>Glasg<br>T: 014<br>Edinb<br>T: 013<br>client<br>J                                         | w.hypostyle.co<br>ow 49 St. V<br>1 204 4441 F: 0<br>urgh 4 San<br>1 555 0688 F: 0                                                                                                                                            | o.uk<br>Vincent Cres<br>0141 204 48<br>dport Plac<br>0131 553 44         | 97 E: glas<br>e EH6 6EU<br>50 E: edinbu                           | gow@<br>urgh@       | hyposty?    | le. |
| HYF<br>www<br>Glasg<br>T: 014<br>Edinb<br>T: 013<br>client<br>J                                         | w.hypostyle.co<br>low 49 St. V<br>1 204 4441 F: 0<br>urgh 4 San<br>1 555 0688 F: 0<br><b>&amp; M MU</b>                                                                                                                      | o.uk<br>Vincent Cres<br>0141 204 48<br>dport Plac<br>0131 553 44         | 97 E: glas<br>e EH6 6EU<br>50 E: edinbu                           | gow@<br>urgh@       | hyposty?    | le. |
| HYF<br>www<br>Glasg<br>T: 014<br>Edinb<br>T: 013<br>client<br>J                                         | w.hypostyle.co<br>low 49 St. V<br>1 204 4441 F: 0<br>urgh 4 San<br>1 555 0688 F: 0<br><b>&amp; M MU</b>                                                                                                                      | o.uk<br>Vincent Cres<br>0141 204 48<br>dport Plac<br>0131 553 44         | 97 E: glas<br>e EH6 6EU<br>50 E: edinbu                           | gow@<br>urgh@       | hyposty?    | le. |
| HYF<br>www<br>Glasg<br>T: 014<br>Edinb<br>T: 013<br>client<br>J<br>client<br>J<br>client's I<br>project | w.hypostyle.co<br>ow 49 St. V<br>1 204 4441 F: 0<br>urgh 4 San<br>1 555 0688 F: 0<br>& M MU<br>ref                                                                                                                           | o.uk<br>Vincent Cres<br>0141 204 48<br>dport Plac<br>0131 553 44<br>RDOC | 97 E: glas<br>e EH6 6EU<br>50 E: edinbu<br>CH & S                 | gow@<br>urgh@<br>ON | Uhyposty    | D   |
| HYF<br>www<br>Glasg<br>T: 014<br>Edinb<br>T: 013<br>client<br>J<br>client<br>J<br>client's I<br>project | w.hypostyle.co<br>ow 49 St. V<br>1 204 4441 F: 0<br>urgh 4 San<br><u>1 555 0688 F: 0</u><br><b>&amp; M MU</b>                                                                                                                | o.uk<br>Vincent Cres<br>0141 204 48<br>dport Plac<br>0131 553 44<br>RDOC | 97 E: glas<br>e EH6 6EU<br>50 E: edinbu<br>CH & S                 | gow@<br>urgh@<br>ON | Uhyposty    | D   |
| HYF<br>www<br>Glasg<br>T: 014<br>Edinb<br>T: 013<br>client<br>J<br>client<br>J<br>client's I<br>project | w.hypostyle.co<br>ow 49 St. V<br>1 204 4441 F: 0<br>urgh 4 San<br>1 555 0688 F: 0<br>& M MU<br>ref                                                                                                                           | o.uk<br>Vincent Cres<br>0141 204 48<br>dport Plac<br>0131 553 44<br>RDOC | 97 E: glas<br>e EH6 6EU<br>50 E: edinbu<br>CH & S                 | gow@<br>urgh@<br>ON | Uhyposty    | D   |
| HYF<br>www<br>Glasg<br>T: 014<br>Edinb<br>T: 013<br>client<br>J<br>client's I<br>project<br>Sh          | Ar Anypostyle.co<br>A 49 St. V<br>1 204 4441 F: 4<br>urgh 4 San<br>1 555 0688 F: 4<br><b>&amp; M MU</b><br><b>&amp; M MU</b><br><b>*</b><br><b>*</b><br><b>*</b><br><b>*</b><br><b>*</b><br><b>*</b><br><b>*</b><br><b>*</b> | o.uk<br>Vincent Cres<br>0141 204 48<br>dport Plac<br>0131 553 44<br>RDOC | 97 E: glas<br>e EH6 6EU<br>50 E: edinbu<br>CH & S<br>POT<br>HICLE | gow@<br>urgh@<br>ON |             | S   |

200x50x5 MESH INFILL

DROP BOLTS WITH SOCKET SET IN