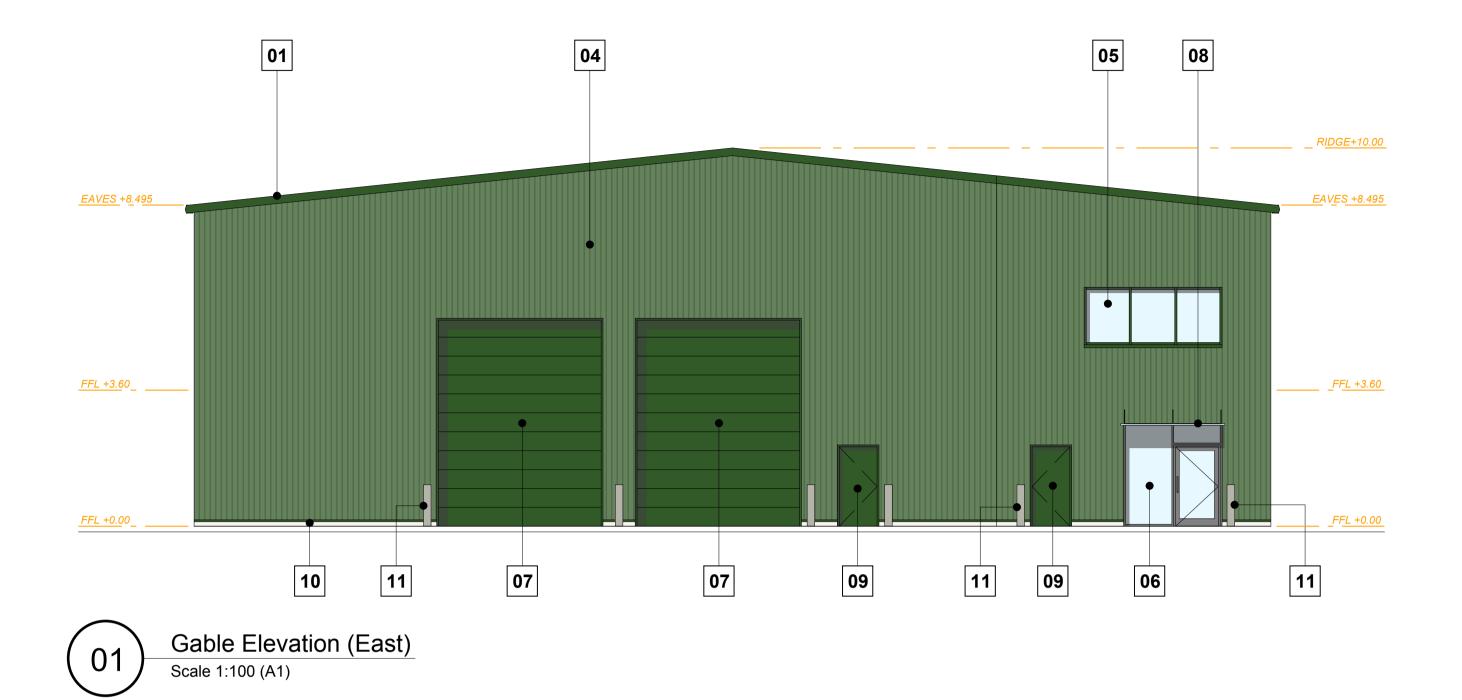

## **MATERIALS**

- COMPOSITE TRAPEZOIDAL INSULATED ROOF PANEL WITH 10% ROOFLIGHT (COLOUR: RAL
- 6002 LEAF GREEN) TRIPLE SKIN IN-LINE GRP ROOFLIGHTS
  PRESSED ALUMINIUM PROFILED GUTTER &
- DOWNPIPES (COLOUR: RAL 6002 LEAF GREEN)
- COMPOSITE TRAPEZOIDAL INSULATED CLADDING PANEL (COLOUR: RAL 6002 LEAF
- PPC ALÚMINIUM TILT/TURN WINDOW (COLOUR: RAL 6002 LEAF GREEN)
- PPC ALUMINIUM CURTÁIN WALLING (INTEGRAL
- DOOR & WINDOWS) (COLOUR: RAL 7016 ANTHRACITE GREY)
- INSULATED SECTIONAL OVERHEAD DOOR (COLOUR: RAL 6002 LEAF GREEN) GLAZED ENTRANCE CANOPY
- INSULATED, GALVANISED STEEL FIRE EXIT
- DOORSET (COLOUR: RAL 6002 LEAF GREEN) FACING BRICK BASE COURSE
- PAINTED STEEL BOLLARD (COLOUR: RAL
- 240-80-05 GULL GREY) 12. PHOTOVOLTAIC PANÉLS

SHILLFORD DEPOT

PROPOSED WORKSHOP **ELEVATIONS 1 of 2** 

checked GD date Dec 2023 drawn GD date 13/12/23 rev

3943 AL(0)113