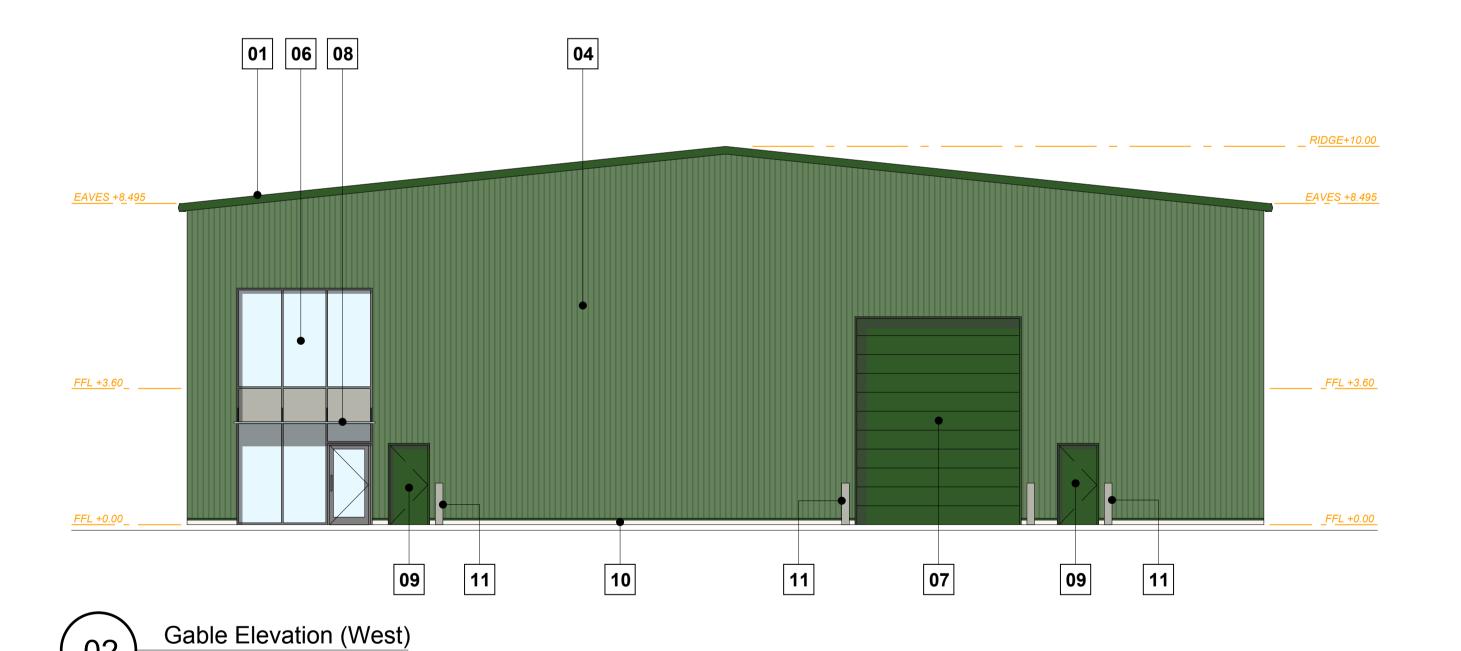

## **MATERIALS**

- COMPOSITE TRAPEZOIDAL INSULATED ROOF PANEL WITH 10% ROOFLIGHT (COLOUR: RAL
- 6002 LEAF GREEN) TRIPLE SKIN IN-LINE GRP ROOFLIGHTS
  PRESSED ALUMINIUM PROFILED GUTTER &
- DOWNPIPES (COLOUR: RAL 6002 LEAF GREEN)
- COMPOSITE TRAPEZOIDAL INSULATED CLADDING PANEL (COLOUR: RAL 6002 LEAF
- PPC ALÚMINIUM TILT/TURN WINDOW (COLOUR: RAL 6002 LEAF GREEN)
- PPC ALUMINIUM CURTÁIN WALLING (INTEGRAL
- DOOR & WINDOWS) (COLOUR: RAL 7016 ANTHRACITE GREY)
- INSULATED SECTIONAL OVERHEAD DOOR (COLOUR: RAL 6002 LEAF GREEN) GLAZED ENTRANCE CANOPY
- INSULATED, GALVANISED STEEL FIRE EXIT
- DOORSET (COLOUR: RAL 6002 LEAF GREEN) FACING BRICK BASE COURSE
- PAINTED STEEL BOLLARD (COLOUR: RAL
- 240-80-05 GULL GREY) 12. PHOTOVOLTAIC PANÉLS

SHILLFORD DEPOT

PROPOSED WORKSHOP **ELEVATIONS 1 of 2** 

checked GD date Dec 2023 drawn GD date 13/12/23 rev

3943 AL(0)113