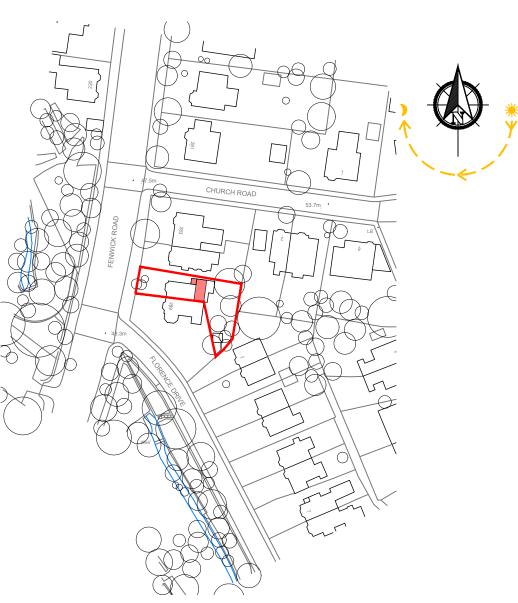

PROPOSED LOCATION PLAN Scale 1:1250 @ A3

**EXISTING LOCATION PLAN** Scale 1:1250 @ A3

This drawing has been produced for PLANNING purposes only and should not be used for any other purpose.

This drawing may be subject to amendment whilst seeking approvals from the Local Authority Work undertaken prior to consent is done so at clients risk.

## **AMENDMENTS**

EXTENSION TO THE REAR OF 287 FENWICK ROAD GIFFNOCK EAST RENFREWSHIRE

## **EXISTING & PROPOSED LOCATION PLAN**

date FEB 24 drawn DR checked dwg no **4012-02** scale AS SHOWN

1:1250

25m