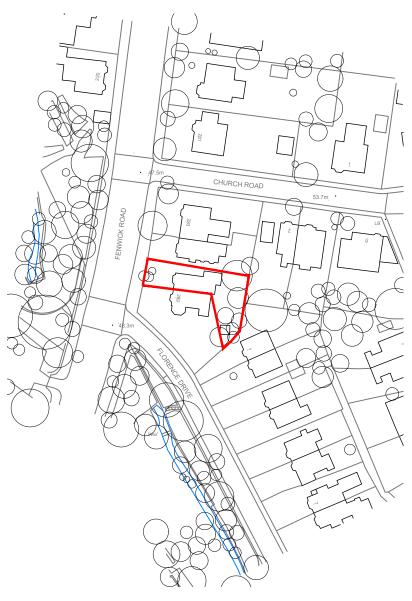

PROPOSED LOCATION PLAN Scale 1:1250 @ A3

**EXISTING LOCATION PLAN** Scale 1:1250 @ A3

This drawing has been produced for PLANNING purposes only and should not be used for any other purpose.

This drawing may be subject to amendment whilst seeking approvals from the Local Authority Work undertaken prior to consent is done so at clients risk.

## **AMENDMENTS**

EXTENSION TO THE REAR OF 287 FENWICK ROAD GIFFNOCK EAST RENFREWSHIRE

## **EXISTING & PROPOSED LOCATION PLAN**

date FEB 24 drawn DR checked dwg no **4012-02** scale AS SHOWN

1:1250

25m