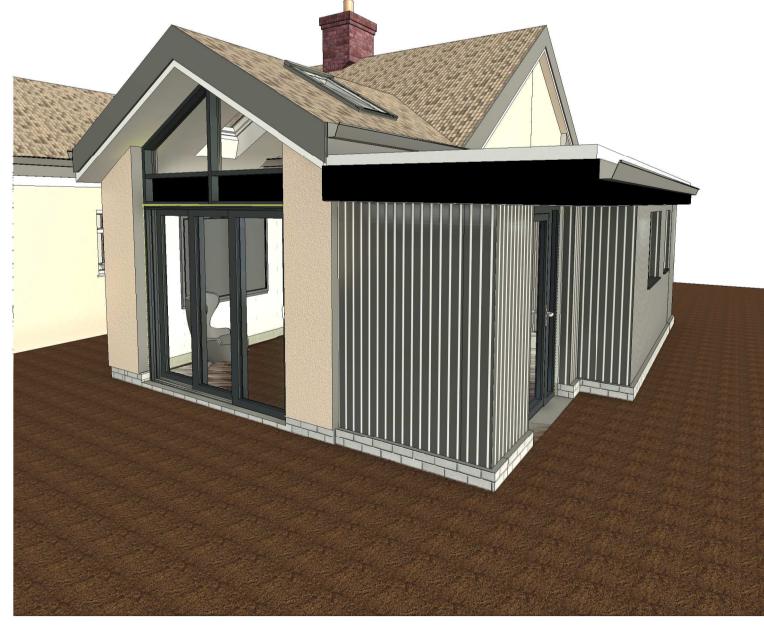

## Works:

New Extension formed to the side. Base course formed in Black Brick (to be agreed with client).

Wall above to be a combination of cladding (composite eg Cedral or Envirobuild) and render.

New Door to side, with glazed side panel. New Bifold door to rear. Ceiling to kitchen to be lowered and possibly clad to define area. Apex Ceiling open, with velux roof lights. New flooring.

New roof to Apex, tiles can be reused. Roof to Extension to be single ply membrane

## New Kitchen.

Reuse Existing Kitchen in Utility. New electrics, lighting, heating and ventilation

2 3D View from Garden

| ١. | SE |  |
|----|----|--|
| r  |    |  |

| Rev          | Description                                          | Date                         |
|--------------|------------------------------------------------------|------------------------------|
|              |                                                      |                              |
|              |                                                      |                              |
|              |                                                      |                              |
|              |                                                      |                              |
|              |                                                      |                              |
|              |                                                      |                              |
|              | PURPOSE OF ISSUE                                     |                              |
|              |                                                      |                              |
|              |                                                      |                              |
| PROJECT      | rnal Alteratic                                       | ons &                        |
| PROJECT      | rnal Alteratic<br>Extension                          | ons &                        |
| PROJECT      |                                                      | ons &                        |
| TITLE        |                                                      |                              |
| TITLE<br>Pla | Extension                                            | s, as                        |
| TITLE<br>Pla | Extension<br>ns & Images<br>Proposed<br>e & Angela R | <b>5, as</b><br><b>Rabét</b> |