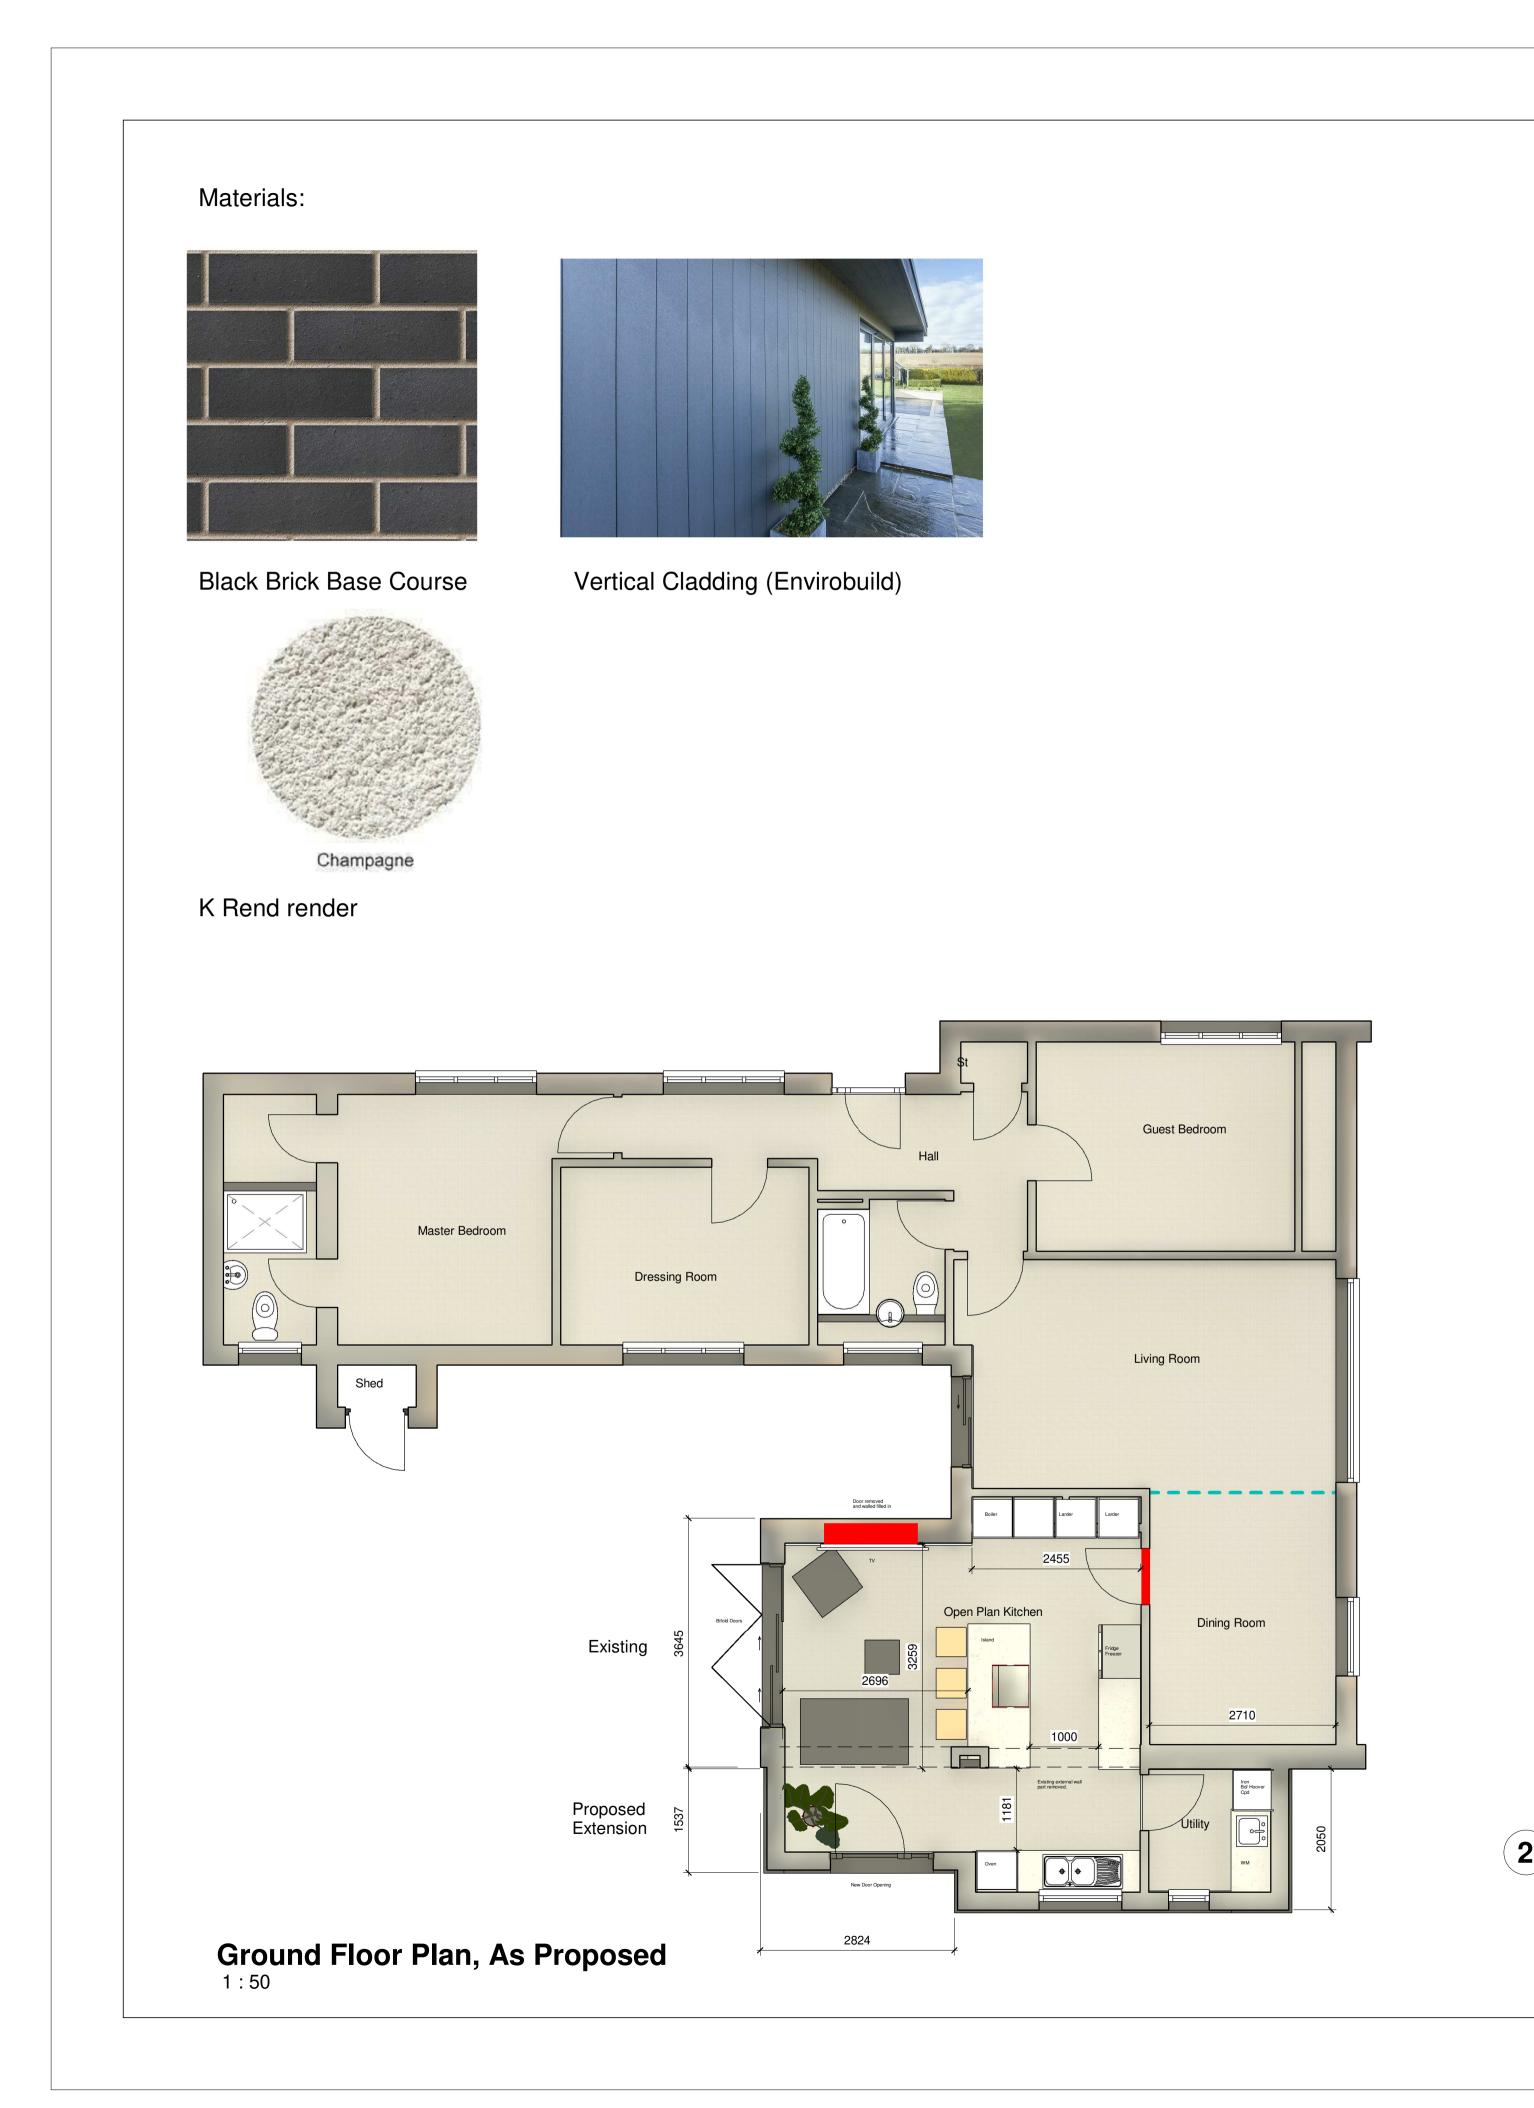

## Description of Works:

Downtakings: Existing External Side Wall part removed. S to design structure. Small partition left for structure.

Existing External Door removed. Former opening filled in to Building Standards. Wall to existing Boiler Cpd and Store, removed and replaced with units to match new kitchen, for continuity.

## Works:

New Extension formed to the side. Base course formed in Black Brick (to be agreed with client).

Wall above to be a combination of cladding (composite eg Cedral or Envirobuild) and render.

New Door to side, with glazed side panel. New Bifold door to rear. Ceiling to kitchen to be lowered and possibly clad to define area. Apex Ceiling open, with velux roof lights. New flooring.

New roof to Apex, tiles can be reused. Roof to Extension to be single ply membrane

## New Kitchen.

Reuse Existing Kitchen in Utility. New electrics, lighting, heating and ventilation

2 3D View from Garden

| ١. | SE |  |
|----|----|--|
| r  |    |  |

| Rev          | Description                                          | Date                         |
|--------------|------------------------------------------------------|------------------------------|
|              |                                                      |                              |
|              |                                                      |                              |
|              |                                                      |                              |
|              |                                                      |                              |
|              |                                                      |                              |
|              |                                                      |                              |
|              | PURPOSE OF ISSUE                                     |                              |
|              |                                                      |                              |
|              |                                                      |                              |
| PROJECT      | rnal Alteratic                                       | ons &                        |
| PROJECT      | rnal Alteratic<br>Extension                          | ons &                        |
| PROJECT      |                                                      | ons &                        |
| TITLE        |                                                      |                              |
| TITLE<br>Pla | Extension                                            | s, as                        |
| TITLE<br>Pla | Extension<br>ns & Images<br>Proposed<br>e & Angela R | <b>5, as</b><br><b>Rabét</b> |