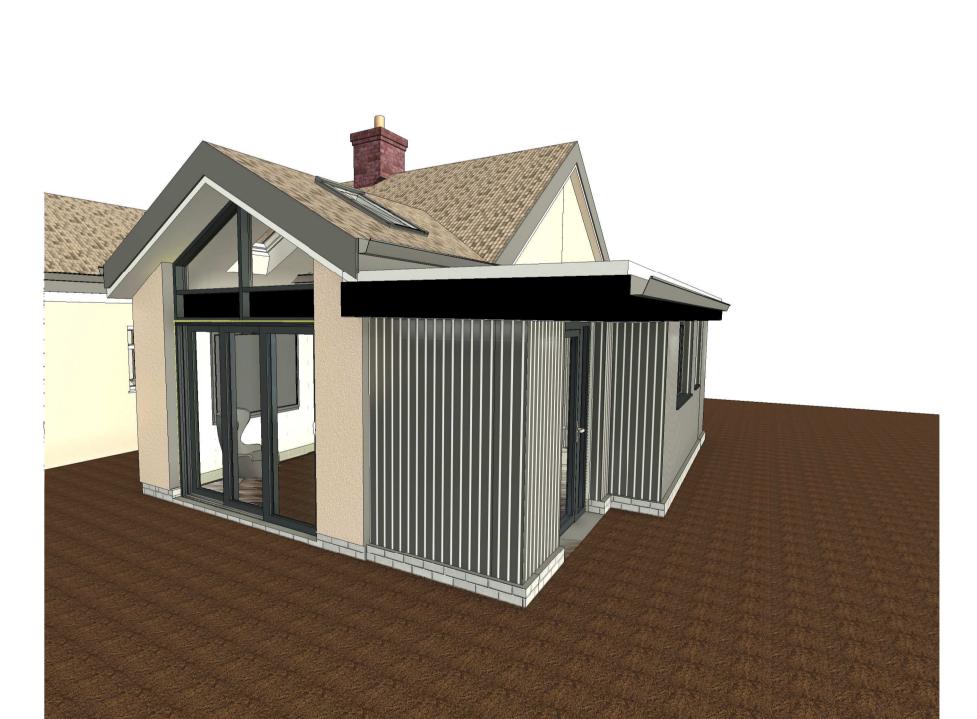

## Materials:

Black Brick Base Course

Vertical Cladding (Envirobuild)

Champagne

K Rend render

2 3D View from Garden

Description of Works:

Downtakings:
Existing External Side Wall part removed. SE to design structure. Small partition left for structure.
Existing External Door removed. Former opening filled in to Building Standards.
Wall to existing Boiler Cpd and Store, removed and replaced with units to match new kitchen, for continuity.

Works:
New Extension formed to the side.
Base course formed in Black Brick (to be agreed with client).
Wall above to be a combination of cladding (composite eg Cedral or Envirobuild) and render.
New Door to side, with glazed side panel.
New Bifold door to rear.
Ceiling to kitchen to be lowered and possibly clad to define area.
Apex Ceiling open, with velux roof lights.
New flooring.

New Kitchen. Reuse Existing Kitchen in Utility. New electrics, lighting, heating and ventilation

New roof to Apex, tiles can be reused.
Roof to Extension to be single ply membrane

| Rev | Description               | Date    |
|-----|---------------------------|---------|
| Α   | Roof Canopy shown on plan | 20/3/24 |
|     |                           |         |
|     |                           |         |
|     |                           |         |
|     |                           |         |
|     |                           |         |
|     |                           |         |
|     |                           |         |
|     |                           |         |
|     |                           |         |
|     |                           |         |
|     |                           |         |
|     |                           |         |
|     |                           |         |
|     |                           |         |
|     | PURPOSE OF ISSUE          |         |