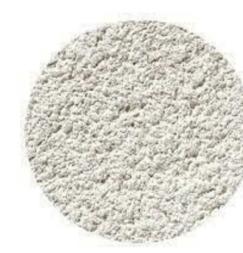

## Materials:

Black Brick Base Course

Vertical Cladding (Envirobuild)

Champagne

K Rend render

2 3D View from Garden

Description of Works:

Downtakings:
Existing External Side Wall part removed. SE to design structure. Small partition left for structure.
Existing External Door removed. Former opening filled in to Building Standards.
Wall to existing Boiler Cpd and Store, removed and replaced with units to match new kitchen, for continuity.