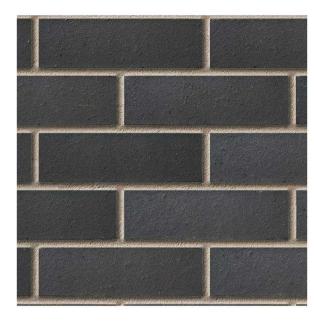

## Materials:

Black Brick Base Course

Vertical Cladding (Envirobuild)

Champagne

K Rend render

2 3D View from Garden

Description of Works:

Downtakings:
Existing External Side Wall part removed. SE to design structure. Small partition left for structure.
Existing External Door removed. Former opening filled in to Building Standards.
Wall to existing Boiler Cpd and Store, removed and replaced with units to match new kitchen, for continuity.