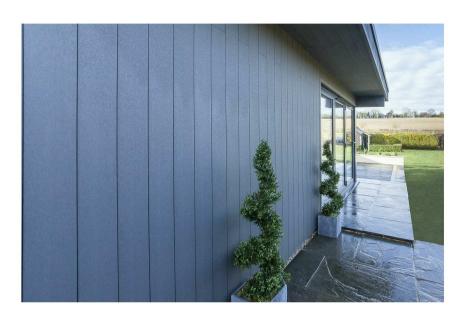

## Materials:

Black Brick Base Course

Vertical Cladding (Envirobuild)

Champagne

K Rend render

2 3D View from Garden

Description of Works:

Downtakings:
Existing External Side Wall part removed. SE to design structure. Small partition left for structure.
Existing External Door removed. Former opening filled in to Building Standards.
Wall to existing Boiler Cpd and Store, removed and replaced with units to match new kitchen, for continuity.

Works:
New Extension formed to the side.
Base course formed in Black Brick (to be agreed with client).
Wall above to be a combination of cladding (composite eg Cedral or Envirobuild) and render.
New Door to side, with glazed side panel.
New Bifold door to rear.
Ceiling to kitchen to be lowered and possibly clad to define area.
Apex Ceiling open, with velux roof lights.
New flooring.