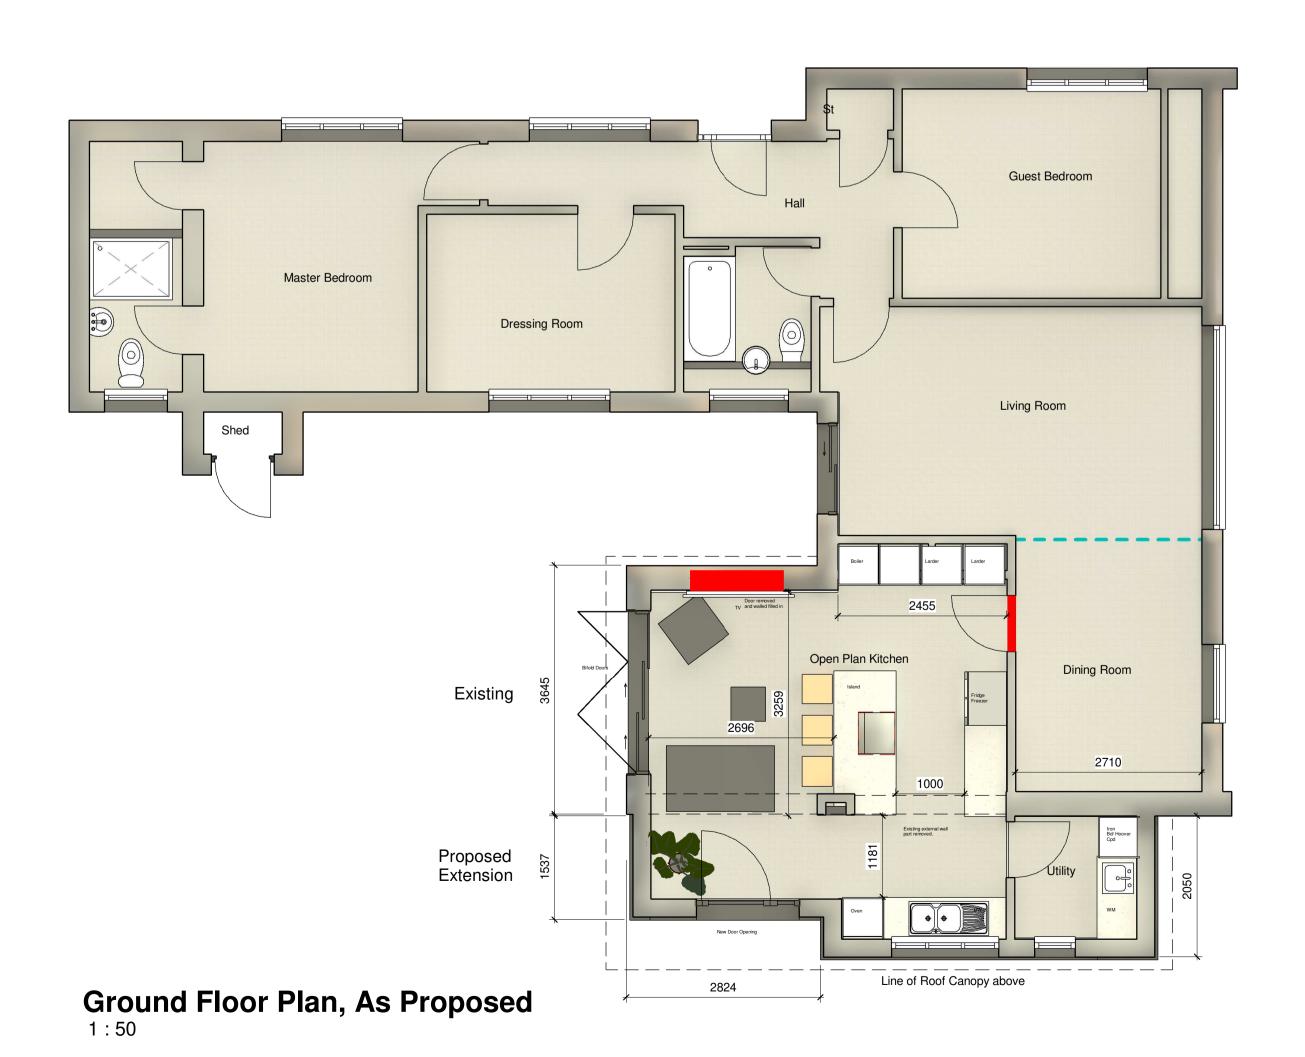

Works:
New Extension formed to the side.
Base course formed in Black Brick (to be agreed with client).
Wall above to be a combination of cladding (composite eg Cedral or Envirobuild) and render.
New Door to side, with glazed side panel.
New Bifold door to rear.
Ceiling to kitchen to be lowered and possibly clad to define area.
Apex Ceiling open, with velux roof lights.
New flooring.

New Kitchen. Reuse Existing Kitchen in Utility. New electrics, lighting, heating and ventilation

New roof to Apex, tiles can be reused.
Roof to Extension to be single ply membrane

| Rev | Description               | Date    |
|-----|---------------------------|---------|
| Α   | Roof Canopy shown on plan | 20/3/24 |
|     |                           |         |
|     |                           |         |
|     |                           |         |
|     |                           |         |
|     |                           |         |
|     |                           |         |
|     |                           |         |
|     |                           |         |
|     |                           |         |
|     |                           |         |
|     |                           |         |
|     |                           |         |
|     |                           |         |
|     |                           |         |
|     | PURPOSE OF ISSUE          |         |