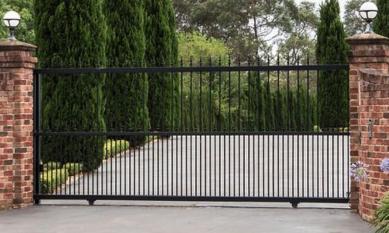

timber railway sleeper low retaining walls

Black metal railings and hedge to front boundary

Sliding Gate to match railings on frontage

Brick faced retaining walls to match house walls

Marshalls Drivesett Tegula Priora - Harvest: driveway edging