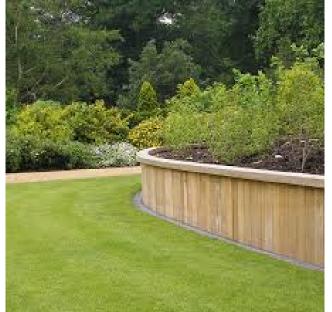

timber railway sleeper low retaining walls

Black metal railings and hedge to front boundary

Sliding Gate to match railings on frontage

Brick faced retaining walls to match house walls

Marshalls Drivesett Tegula Priora - Harvest: driveway edging