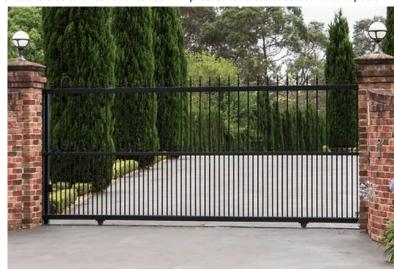

timber railway sleeper low retaining walls

Black metal railings and hedge to front boundary

Sliding Gate to match railings on frontage

Brick faced retaining walls to match house walls

Marshalls Drivesett Tegula Priora - Harvest: driveway edging