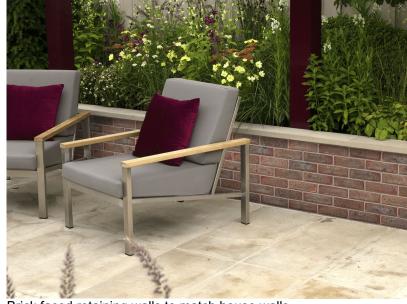

timber railway sleeper low retaining walls

Black metal railings and hedge to front boundary

Sliding Gate to match railings on frontage

Brick faced retaining walls to match house walls

Marshalls Drivesett Tegula Priora - Harvest: driveway edging