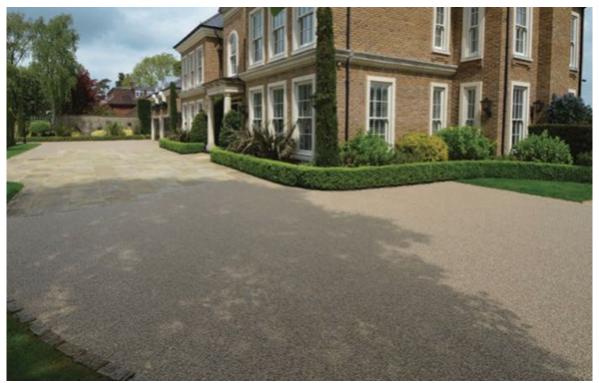

Resin bound driveways

| Project:<br>20 Watford Road                       | July 2023    |
|---------------------------------------------------|--------------|
| Client:<br>JMV                                    | nts at A3    |
| Drawing No: 242-603                               | Drawn:<br>Wh |
| Drawing Title: Hard Landscaping Materials Palette |              |