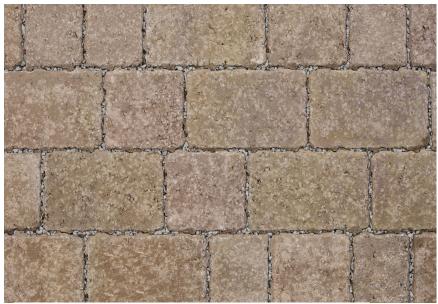

timber railway sleeper low retaining walls

Black metal railings and hedge to front boundary

Sliding Gate to match railings on frontage

Brick faced retaining walls to match house walls

Marshalls Drivesett Tegula Priora - Harvest: driveway edging