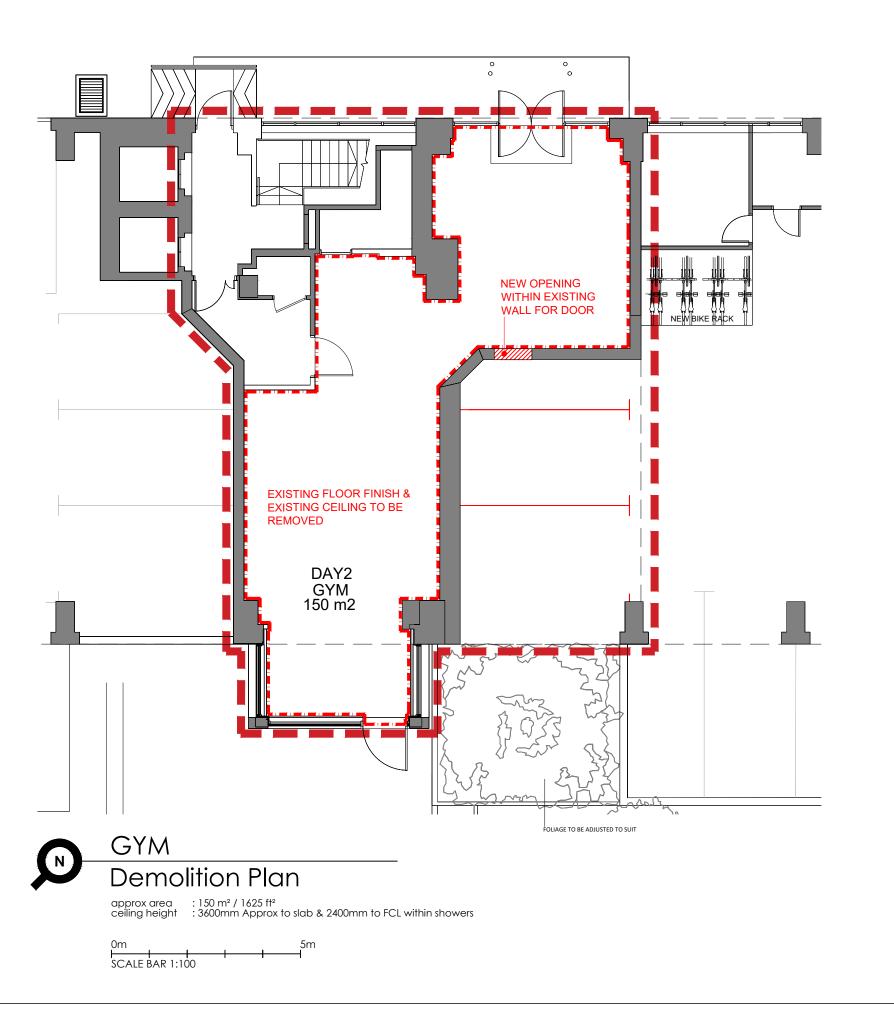

NOTE: GYM IS SUBJECT TO A SEPARATE NON-MATERIAL AMENDMENT **APPLICATION** 

This drawing is protected under Copyright and at no time must any portion of this drawing be reproduced or copied in anyway without the permission of Task Fit.

## DEMOLITION PLAN

- FLOORING & CEILING TO BE REMOVED WITHIN HIGHLIGHTED ZONE TO BE MADE GOOD

| В   | 07.02.24 | UPDATED LAYOUT | OU |
|-----|----------|----------------|----|
| Α   | 20.09.23 | FIRST ISSUE    | IC |
| REV | DATE     | DESCRIPTION    | BY |