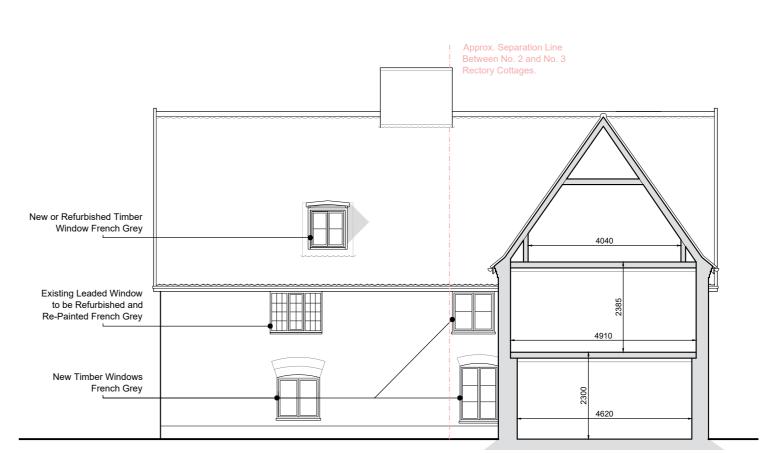

Existing 'Part' West Elevation 1:100

All Existing and New Windows to No. 2 and 3 to be Painted French Grey

Proposed 'Part' West Elevation 1:100

Proposed South Elevation 1:100

| - This drawing is copyright of the Architects & can only be reproduced with their expressed permission.                                                                              |
|--------------------------------------------------------------------------------------------------------------------------------------------------------------------------------------|
|                                                                                                                                                                                      |
| - Written dimensions must be used in preference to scaled. Contractors to check all dimensions on site with discrepancies to be reported to the Architects before proceeding.        |
| - This document is produced only for the benefit of the employer & cannot be relied upon by any third parties.                                                                       |
| - Drawings issued by KFD on paper, disk or email are controlled to ensure that changes can be recorded and traced.                                                                   |
| - Drawings not to be amended without KFD written consent. KFD are not responsible for unauthorised changes or consequences thereof.                                                  |
| - This drawing to be checked & read conjunctionwith all Engineers, Architectural, Service Engineers & any specialist drawings, together with any relevant additional specifications. |
| - Construction work to be carried out in accordance with Construction Design Management Regulations (CDM 2015). Client Note: Health & safety is your responsibility                  |