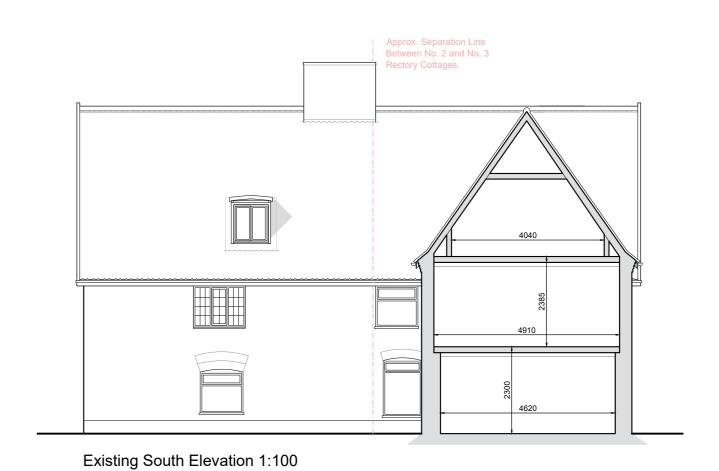

Existing 'Part' West Elevation 1:100

All Existing and New Windows to No. 2 and 3 to be Painted French Grey

Proposed 'Part' West Elevation 1:100

Proposed South Elevation 1:100

| - This drawing is copyright of the Architects & can only be reproduced with their expressed permission.                                                                              |
|--------------------------------------------------------------------------------------------------------------------------------------------------------------------------------------|
|                                                                                                                                                                                      |
| - Written dimensions must be used in preference to scaled. Contractors to check all dimensions on site with discrepancies to be reported to the Architects before proceeding.        |
| - This document is produced only for the benefit of the employer & cannot be relied upon by any third parties.                                                                       |
| - Drawings issued by KFD on paper, disk or email are controlled to ensure that changes can be recorded and traced.                                                                   |
| - Drawings not to be amended without KFD written consent. KFD are not responsible for unauthorised changes or consequences thereof.                                                  |
| - This drawing to be checked & read conjunctionwith all Engineers, Architectural, Service Engineers & any specialist drawings, together with any relevant additional specifications. |
| - Construction work to be carried out in accordance with Construction Design Management Regulations (CDM 2015). Client Note: Health & safety is your responsibility                  |