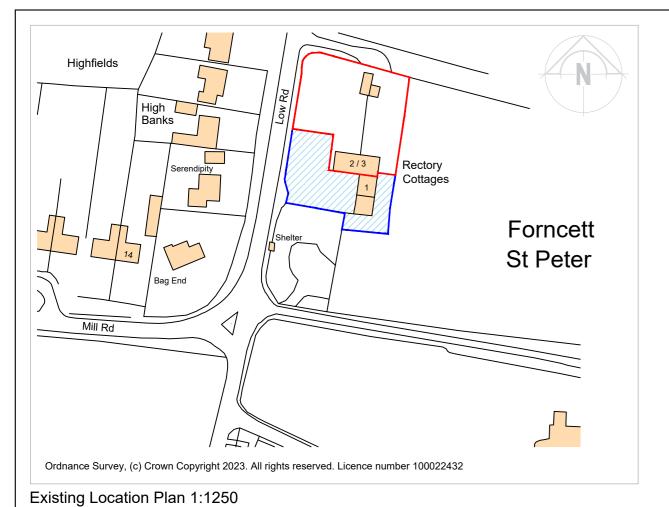

Fenestration Replacement and Refurbishment at No. 2 and 3 Rectory Cottages, Forncett St Peter NR16 1HY Mr and Mrs Austin Location Plan and Elevations