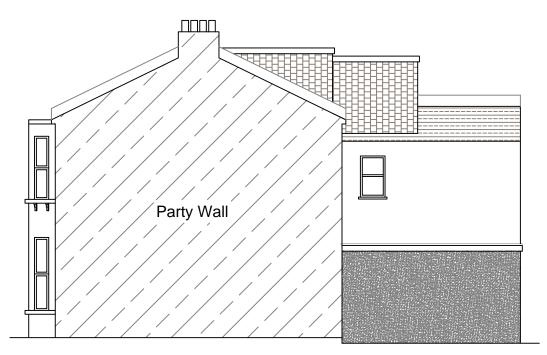

Proposed Front Elevation

Proposed Right Side elevation

117 Kitchener Road, Forest Gate, E7 8JH

Rear Extension

Proposed Elevations

PURPOSE OF ISSUE: M 1:100 f Notes to Contractor

Contractor to check and Verify all levels, dimensions etc before construction commences. DISCLAIMER Notes to Building Owner