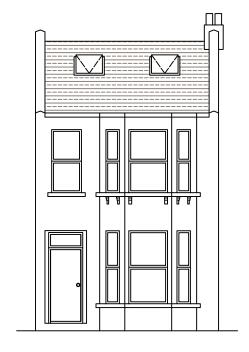

Proposed Front Elevation

Proposed Right Side elevation

117 Kitchener Road, Forest Gate, E7 8JH

Rear Extension

Proposed Elevations

PURPOSE OF ISSUE: M 1:100 f Notes to Contractor

Contractor to check and Verify all levels, dimensions etc before construction commences. DISCLAIMER Notes to Building Owner