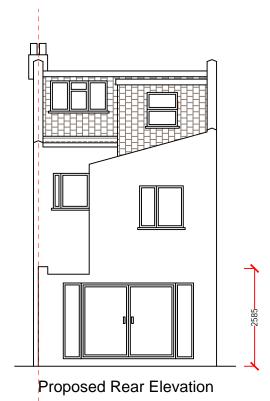

Proposed Front Elevation

Proposed Right Side elevation

117 Kitchener Road, Forest Gate, E7 8JH

Rear Extension

Proposed Elevations

PURPOSE OF ISSUE: M 1:100 f Notes to Contractor

Contractor to check and Verify all levels, dimensions etc before construction commences. DISCLAIMER Notes to Building Owner