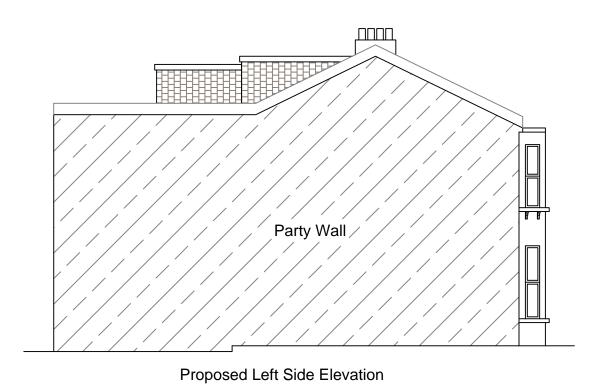

Proposed Front Elevation

Proposed Right Side elevation

117 Kitchener Road, Forest Gate, E7 8JH

Rear Extension

Proposed Elevations

PURPOSE OF ISSUE: M 1:100 f Notes to Contractor

Contractor to check and Verify all levels, dimensions etc before construction commences. DISCLAIMER Notes to Building Owner