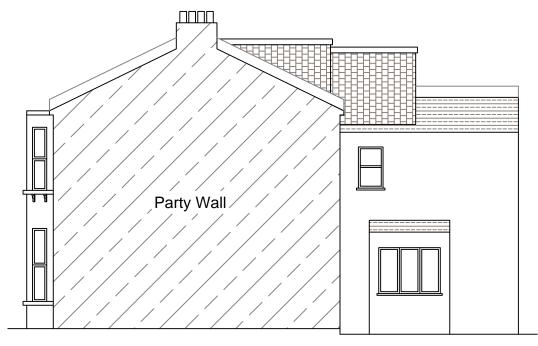

**Existing Front Elevation** 

Existing Right Side elevation

**Existing Rear Elevation** 

| PURPOSE OF ISSUE: Planning                                                                                                                                                                                                                                                                     | 0 1 2 3 4 5<br>M 1:100                                                                                                                                                                                                                                                                                                                                                                                                                                                                                                                                                                                          | 6 7 8 9                                                       | 10                                  |                                   |
|------------------------------------------------------------------------------------------------------------------------------------------------------------------------------------------------------------------------------------------------------------------------------------------------|-----------------------------------------------------------------------------------------------------------------------------------------------------------------------------------------------------------------------------------------------------------------------------------------------------------------------------------------------------------------------------------------------------------------------------------------------------------------------------------------------------------------------------------------------------------------------------------------------------------------|---------------------------------------------------------------|-------------------------------------|-----------------------------------|
| DISCLAIMER  All the written dimensions to be checked on site before work commences. Discrepancies, where identified, must be reported to the designer. This drawing must not be reproduced or used in conjunction with any unauthorized person either wholly or in part without valid consent. | Notes to Contractor Contractor to check and Verify all levels, dimensions etc before construction commences.  Notes to Building Owner Building owner is advised to ensure that the position of the boundary (line of junction) is confirmed /agreed with the adjoining owner/s before constructing any structure  Notes on Drainage Existing drainage layout to exposed and confirmed on site by the contractor before commencing any foundation work. Connect all new drainage to existing mains sewer, in accordance with Part H of Building Regulations, Thames water guidelines and to comply with BS 5572. | PROJECT ADDRESS<br>117 Kitchener Road, Forest Gate,<br>E7 8JH | PROJECT DESCRIPTION  Rear Extension | DRAWING TITLE Existing Elevations |