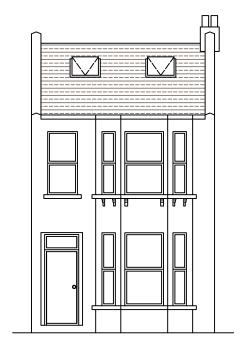

**Existing Front Elevation** 

Existing Right Side elevation

**Existing Rear Elevation** 

| PURPOSE OF ISSUE: Planning                                                                                                                                                                                                                                                                     | 0 1 2 3 4 5<br>M 1:100                                                                                                                                                                                                                                                                                                                                                                                                                                                                                                                                                                                          | 6 7 8 9                                                       | 10                                  |                                   |
|------------------------------------------------------------------------------------------------------------------------------------------------------------------------------------------------------------------------------------------------------------------------------------------------|-----------------------------------------------------------------------------------------------------------------------------------------------------------------------------------------------------------------------------------------------------------------------------------------------------------------------------------------------------------------------------------------------------------------------------------------------------------------------------------------------------------------------------------------------------------------------------------------------------------------|---------------------------------------------------------------|-------------------------------------|-----------------------------------|
| DISCLAIMER  All the written dimensions to be checked on site before work commences. Discrepancies, where identified, must be reported to the designer. This drawing must not be reproduced or used in conjunction with any unauthorized person either wholly or in part without valid consent. | Notes to Contractor Contractor to check and Verify all levels, dimensions etc before construction commences.  Notes to Building Owner Building owner is advised to ensure that the position of the boundary (line of junction) is confirmed /agreed with the adjoining owner/s before constructing any structure  Notes on Drainage Existing drainage layout to exposed and confirmed on site by the contractor before commencing any foundation work. Connect all new drainage to existing mains sewer, in accordance with Part H of Building Regulations, Thames water guidelines and to comply with BS 5572. | PROJECT ADDRESS<br>117 Kitchener Road, Forest Gate,<br>E7 8JH | PROJECT DESCRIPTION  Rear Extension | DRAWING TITLE Existing Elevations |