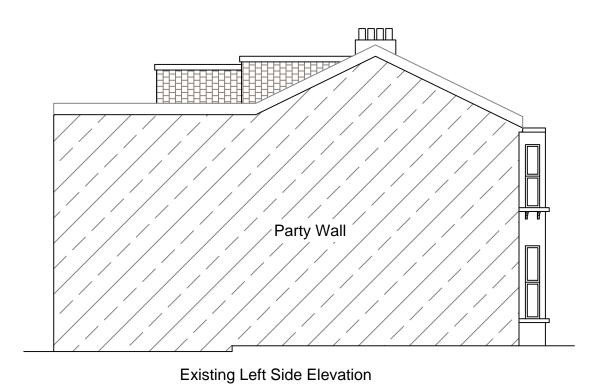

**Existing Front Elevation** 

Existing Right Side elevation

**Existing Rear Elevation** 

| PURPOSE OF ISSUE: Planning                                                                                                                                                                                                                                                                     | 0 1 2 3 4 5<br>M 1:100                                                                                                                                                                                                                                                                                                                                                                                                                                                                                                                                                                                          | 6 7 8 9                                                       | 10                                  |                                   |
|------------------------------------------------------------------------------------------------------------------------------------------------------------------------------------------------------------------------------------------------------------------------------------------------|-----------------------------------------------------------------------------------------------------------------------------------------------------------------------------------------------------------------------------------------------------------------------------------------------------------------------------------------------------------------------------------------------------------------------------------------------------------------------------------------------------------------------------------------------------------------------------------------------------------------|---------------------------------------------------------------|-------------------------------------|-----------------------------------|
| DISCLAIMER  All the written dimensions to be checked on site before work commences. Discrepancies, where identified, must be reported to the designer. This drawing must not be reproduced or used in conjunction with any unauthorized person either wholly or in part without valid consent. | Notes to Contractor Contractor to check and Verify all levels, dimensions etc before construction commences.  Notes to Building Owner Building owner is advised to ensure that the position of the boundary (line of junction) is confirmed /agreed with the adjoining owner/s before constructing any structure  Notes on Drainage Existing drainage layout to exposed and confirmed on site by the contractor before commencing any foundation work. Connect all new drainage to existing mains sewer, in accordance with Part H of Building Regulations, Thames water guidelines and to comply with BS 5572. | PROJECT ADDRESS<br>117 Kitchener Road, Forest Gate,<br>E7 8JH | PROJECT DESCRIPTION  Rear Extension | DRAWING TITLE Existing Elevations |