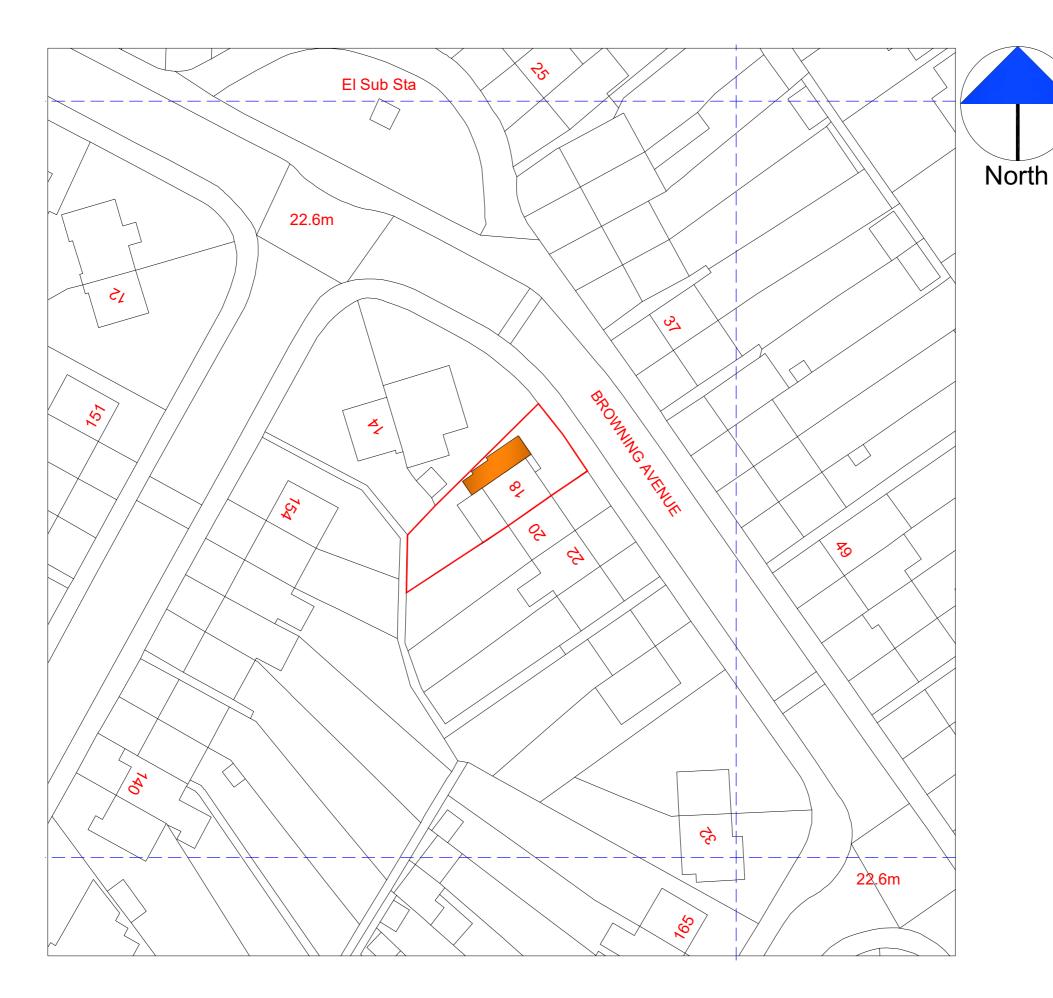

PROJECT

18 Browning Avenue Worcester Park - Surrey KT4 8AY

DRAWING TITLE

Proposed Block Plan Sheet 4

| SCALE                    | DRAWN BY | CHECKED | DATE     |
|--------------------------|----------|---------|----------|
| 1:250 @ A1<br>1:500 @ A3 | RS       | RS      | 07.02.24 |