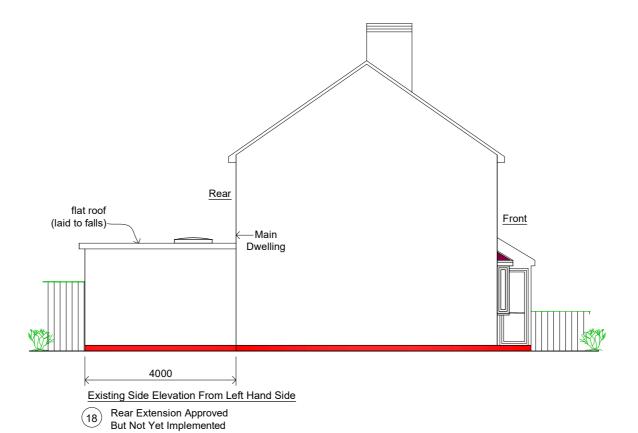

Front

Main

Dwelling

Existing Side Elevation From Right Hand Side

Rear Extension Approved
But Not Yet Implemented

NOTES

CONTRACTORS MUST VERIFY ALL DIMENSIONS ON SITE BEFORE COMMENCING ANY WORK ON SHOP DRAWINGS