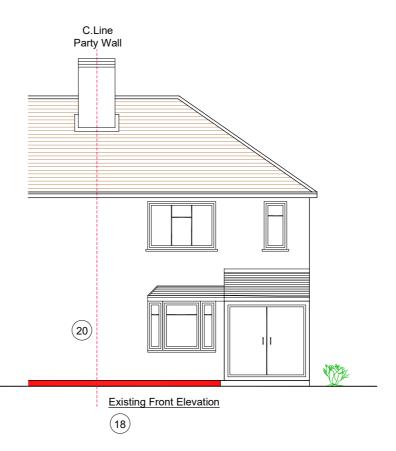

Front

Main

Dwelling

Existing Side Elevation From Right Hand Side

Rear Extension Approved
But Not Yet Implemented

NOTES

CONTRACTORS MUST VERIFY ALL DIMENSIONS ON SITE BEFORE COMMENCING ANY WORK ON SHOP DRAWINGS