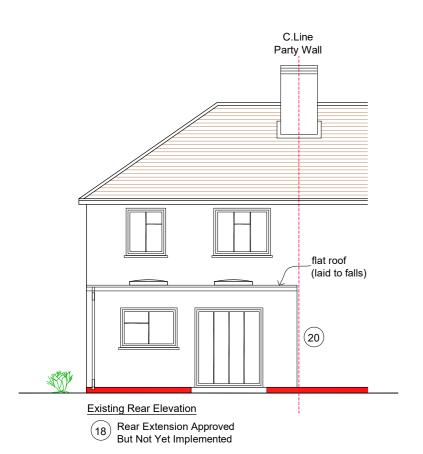

Front

Main

Dwelling

Existing Side Elevation From Right Hand Side

Rear Extension Approved
But Not Yet Implemented

NOTES

CONTRACTORS MUST VERIFY ALL DIMENSIONS ON SITE BEFORE COMMENCING ANY WORK ON SHOP DRAWINGS