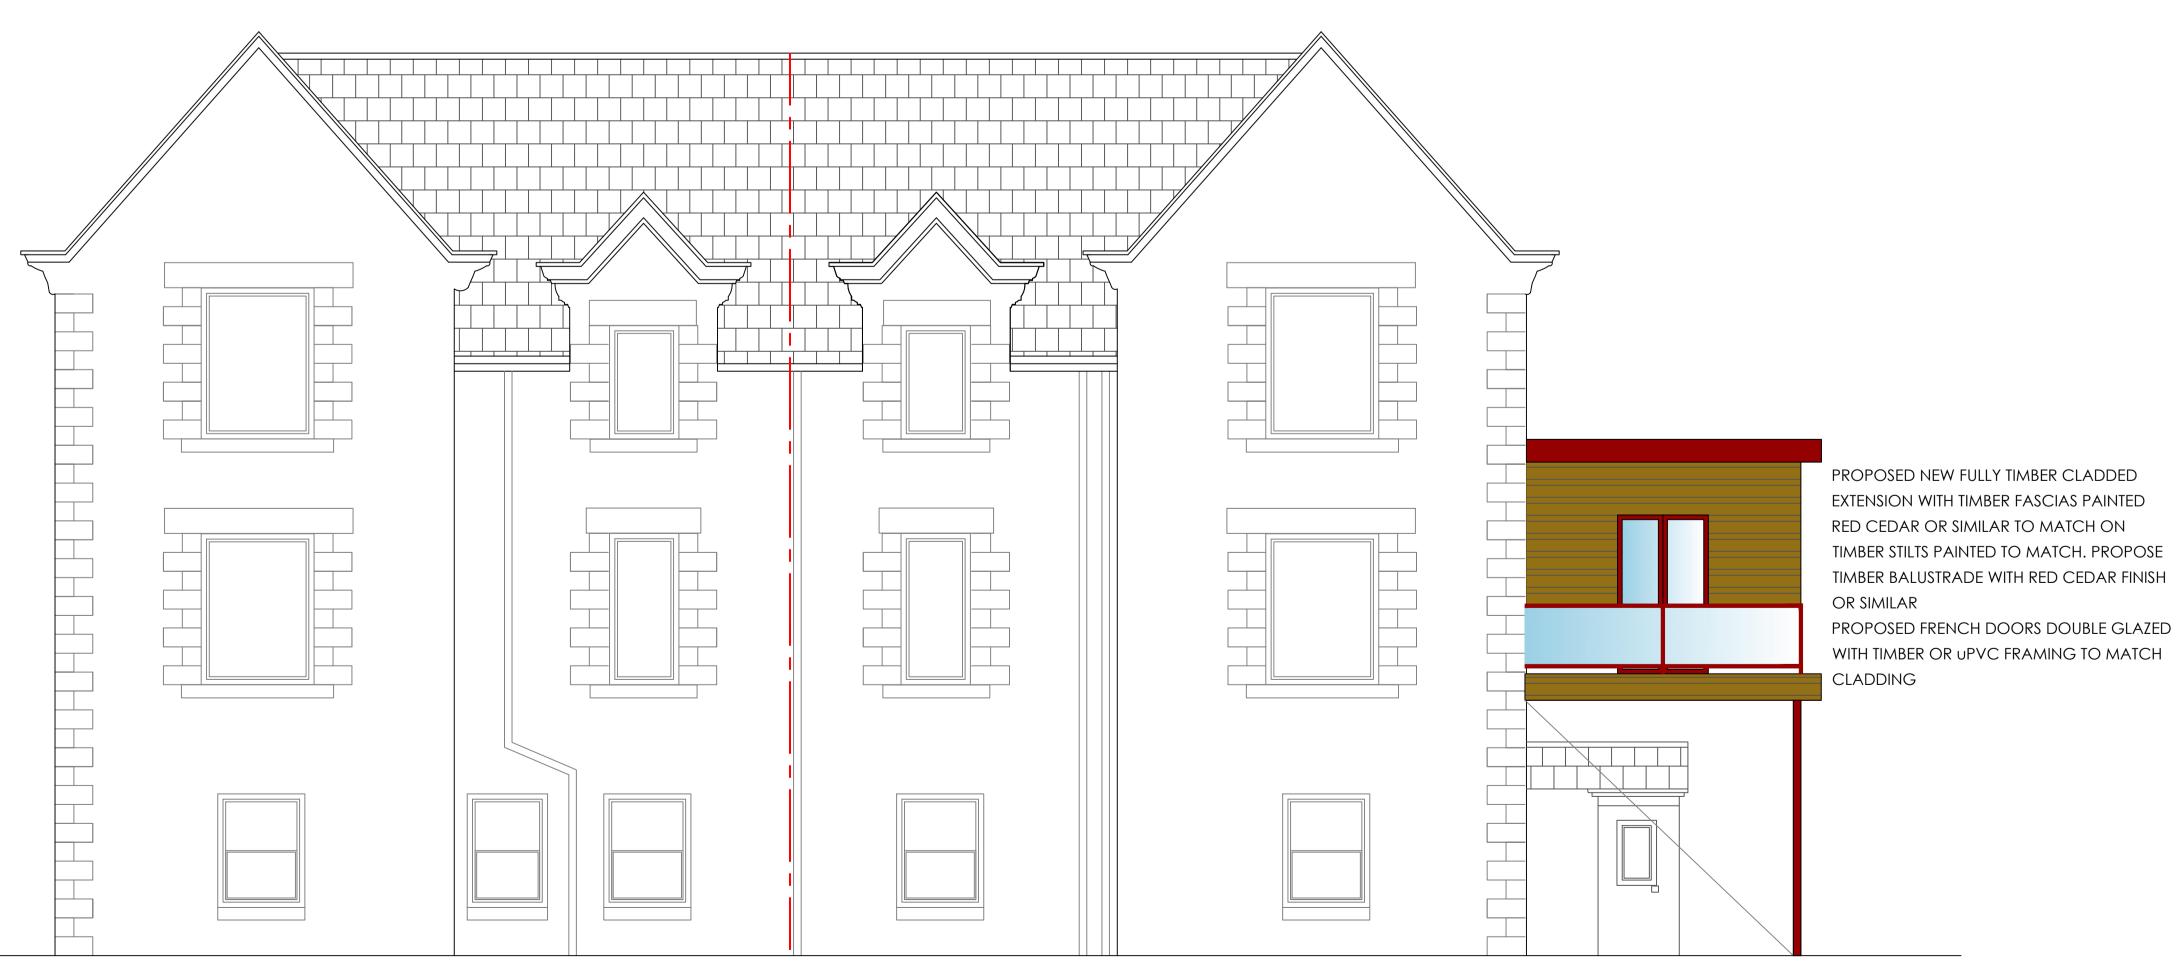

## PROPOSED REAR ELEVATION (WEST) SCALE @ 1:50

PROPOSED SIDE ELEVATION (SOUTH) SCALE @ 1:50