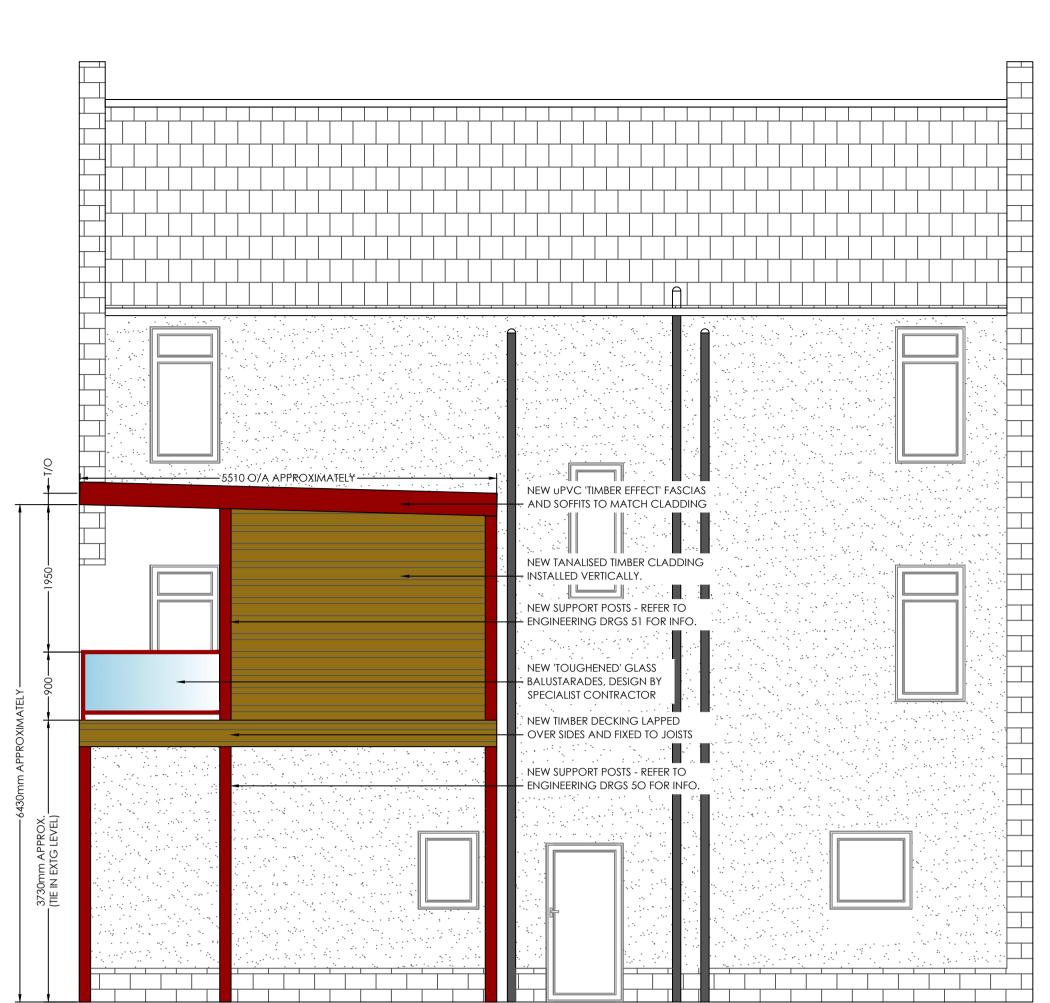

## PROPOSED REAR ELEVATION (WEST) SCALE @ 1:50

PROPOSED SIDE ELEVATION (SOUTH) SCALE @ 1:50