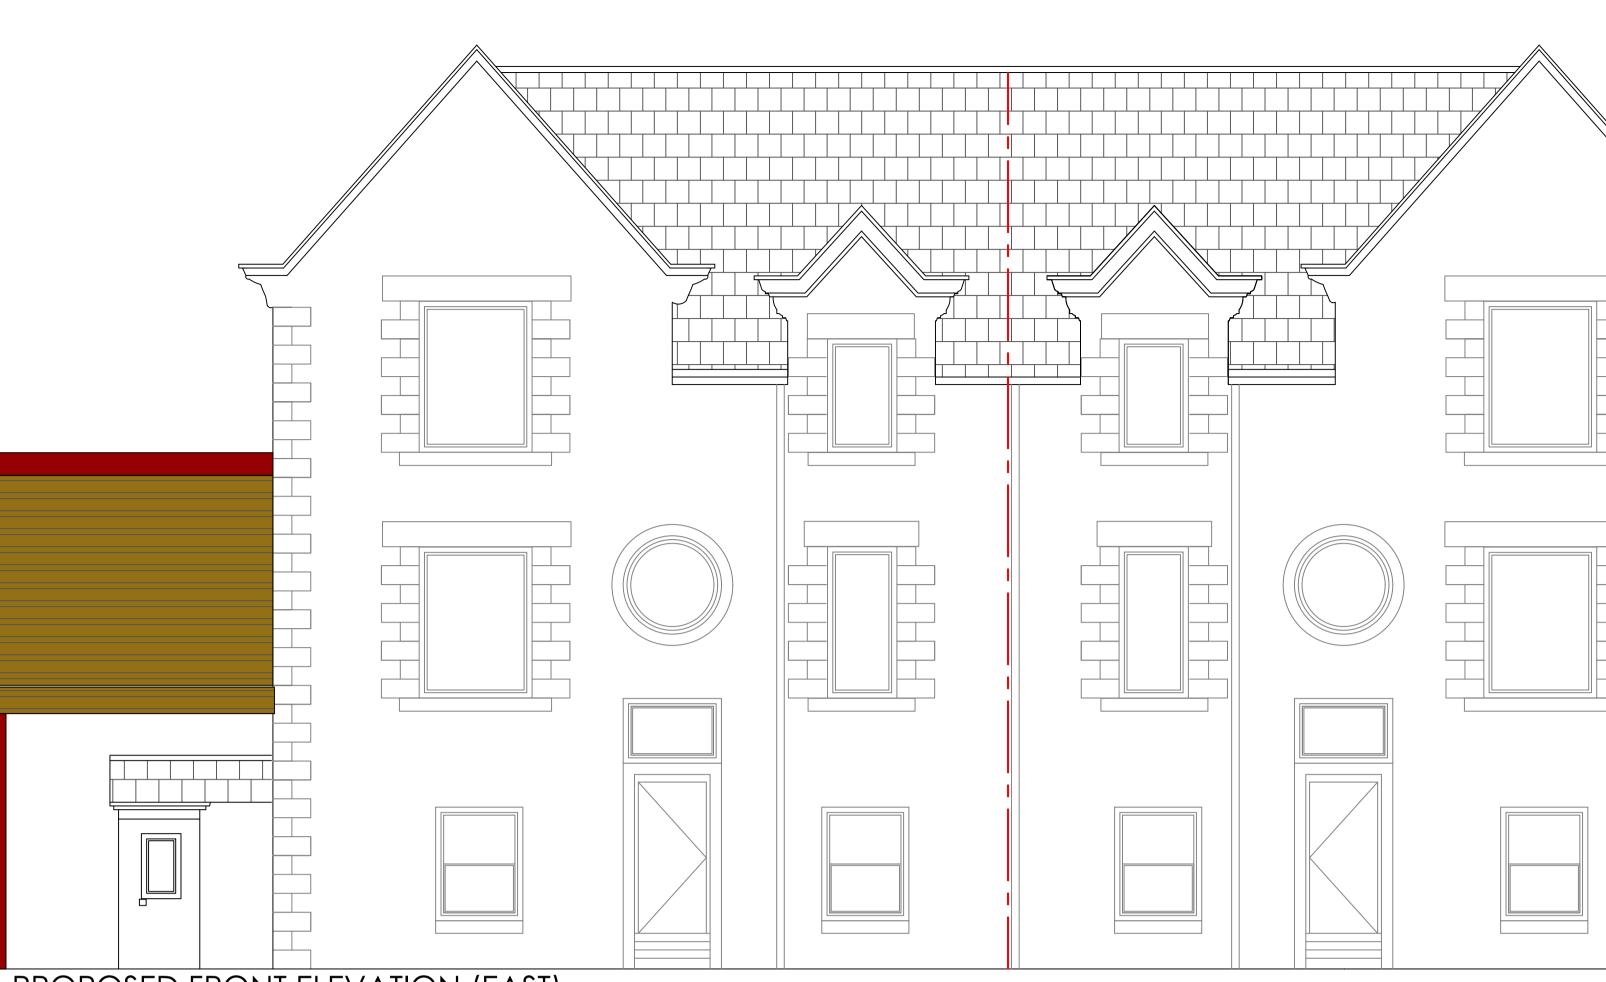

## PROPOSED FRONT ELEVATION (EAST) SCALE @ 1:50

DO NOT SCALE THIS DRAWING. GENERAL NOTES:

- ALL DIMENSIONS ARE IN MILLIMETRES UNLESS STATED OTHERWISE THE CONTRACTOR IS TO VERIFY ALL DIMENSIONS ON SITE & IS RESPONSIBLE FOR THE SETTING OUT.
- 3. ALL SIZES SCALES FROM THIS DRAWING WILL BE APPROXIMATE AND SHOULD BE CHECKED ON SITE BY THE USER.
- 4. CONTRACTOR MUST NOT ALTER ANY DETAILS ON THESE DRAWINGS WITHOUT PRIOR CONSENT OF THE ARCHITECT AND/OR STRUCTURAL ENGINEER.
- ALL CARE AND ATTENTION HAS BEEN TAKEN TO ENSURE ALL DETAILS ARE CORRECT BASED ON THE INFORMATION AVAILABLE AT THE TIME OF DESIGN. THE CONTRACTOR HAS A RESPONSIBILITY TO ENSURE SITE CONDITIONS MATCH DESIGN ELEMENTS AND ANY DISCREPANCIES MUST RESULT IN THE ARCHITECT AND/OR STRUCTURAL ENGINEER BEING NOTIFIED PRIOR TO CONTINUING.