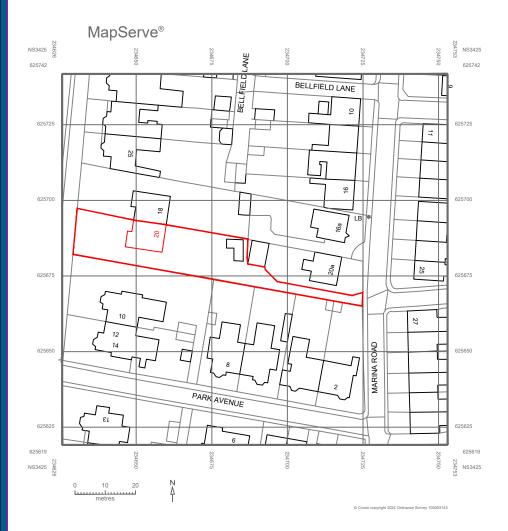

## **OS SITE LOCATION PLAN**

SCALE @ 1:1250



## DO NOT SCALE THIS DRAWING. GENERAL NOTES:

- 1. ALL DIMENSIONS ARE IN MILLIMETRES UNLESS STATED OTHERWISE
- THE CONTRACTOR IS TO VERIFY ALL DIMENSIONS ON SITE & IS 2. RESPONSIBLE FOR THE SETTING OUT.
- ALL SIZES SCALES FROM THIS DRAWING WILL BE APPROXIMATE 3. AND SHOULD BE CHECKED ON SITE BY THE USER.
- CONTRACTOR MUST NOT ALTER ANY DETAILS ON THESE 4. DRAWINGS WITHOUT PRIOR CONSENT OF THE ARCHITECT AND/OR STRUCTURAL ENGINEER.
- ALL CARE AND ATTENTION HAS BEEN TAKEN TO ENSURE ALL 5. DETAILS ARE CORRECT BASED ON THE INFORMATION AVAILABLE AT THE TIME OF DESIGN. THE CONTRACTOR HAS A RESPONSIBILITY TO ENSURE SITE CONDITIONS MATCH DESIGN ELEMENTS AND ANY DISCREPANCIES MUST RESULT IN THE ARCHITECT AND/OR STRUCTURAL ENGINEER BEING NOTIFIED PRIO