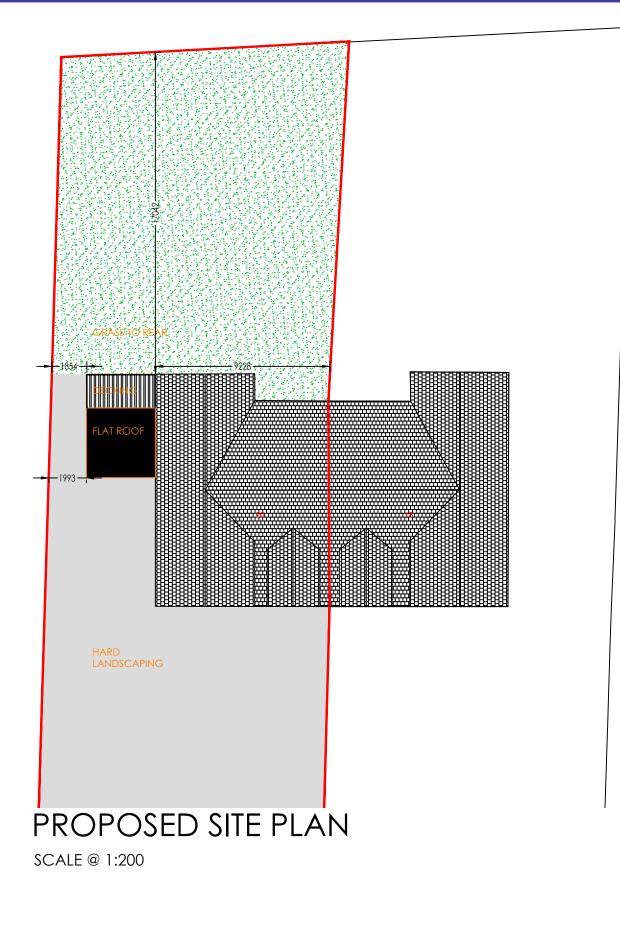

## PROJECT: RAISED EXTENSION & BALCONY

| <u>CLIENT:</u><br><u>MR. COLIN FORREST</u>                               |                 |  |  |  |
|--------------------------------------------------------------------------|-----------------|--|--|--|
| LOCATION:<br>MR. COLIN FORREST<br>PRESTWICK<br>SOUTH AYRSHIRE<br>KA9 1QZ |                 |  |  |  |
| DRAWING NO: 01                                                           | JOB NO: FDS_J96 |  |  |  |
| DRAWN BY: CF                                                             | DATE: 05/10/23  |  |  |  |
| SCALE: AS SHOWN                                                          | REVISION:       |  |  |  |