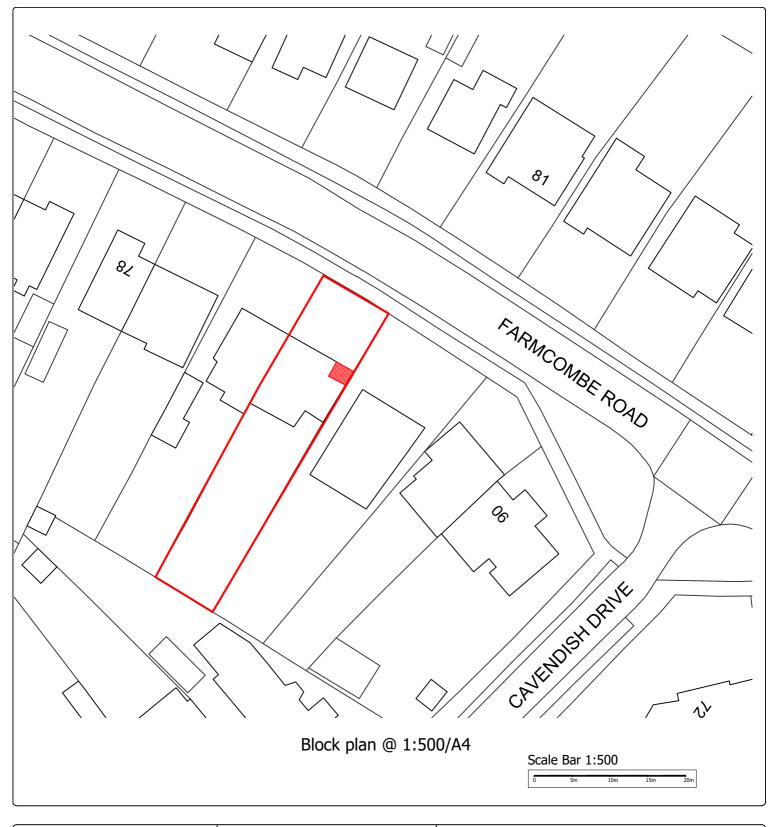

| 84 Farmcombe Rd,<br>Tunbridge Wells TN2 5DH | Project number  | 240114H    | The Farmhouse, Brook<br>Way, Hastings,<br>TN35 4NN                                          |                                  |
|---------------------------------------------|-----------------|------------|---------------------------------------------------------------------------------------------|----------------------------------|
|                                             | Date            | 11/03/2024 |                                                                                             |                                  |
|                                             | Drawn by        | KN         | Cripps Cottage,                                                                             | CLARION<br>CHARTERED SURVEYORS   |
|                                             | Checked by      | JN         | Lewes Road, Hassocks<br>BN6 8RH                                                             | Chartered Surveyors              |
| Block Plan                                  | 240114H/BP      |            | This drawing remains the property                                                           | v of Clarion Chartered Surveyors |
|                                             | Scale 1:500 @ A |            | Copying and un-authorised distribution is strictly forbidden without prior written consent. |                                  |