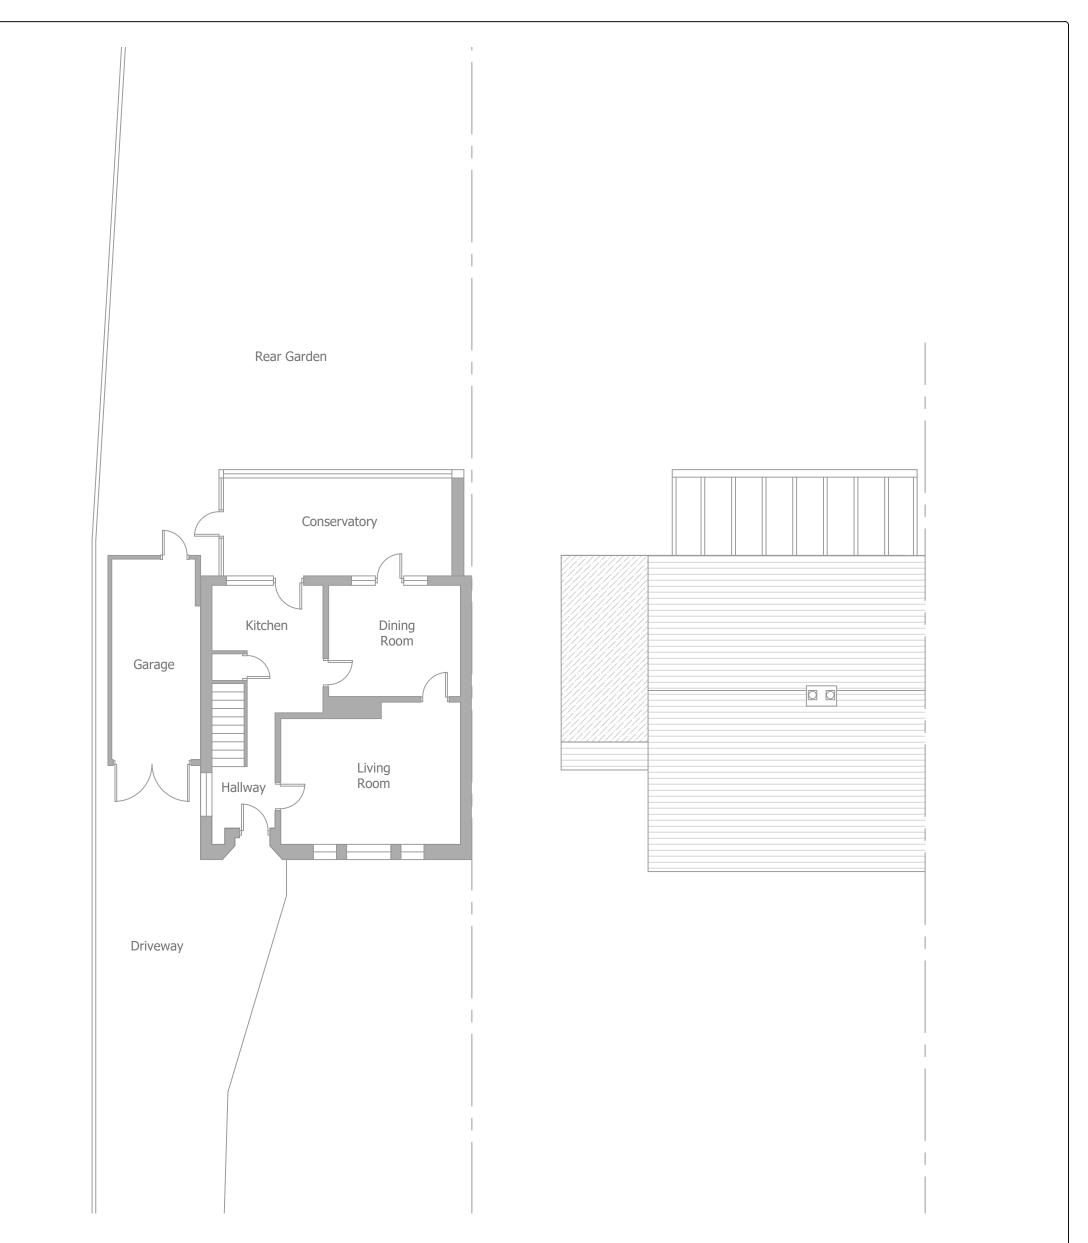

| Notes | 84 Farmcombe Rd,<br>Tunbridge Wells TN2 5DH | Project number   | 240114H    | The Farmhouse,<br>Brook Way, Hastings,<br>TN35 4NN<br>Cripps Cottage,<br>Lewes Road, Hassocks<br>BN6 8RH                                                            | CLARION<br>CHARTERED SURVEYORS |
|-------|---------------------------------------------|------------------|------------|---------------------------------------------------------------------------------------------------------------------------------------------------------------------|--------------------------------|
|       |                                             | Date             | 28/02/2024 |                                                                                                                                                                     |                                |
|       |                                             | Drawn by         | KN         |                                                                                                                                                                     |                                |
|       | Existing Plans                              | Checked by       | JN         |                                                                                                                                                                     |                                |
|       |                                             | 240114H/E/1      |            | This drawing remains the property of Clarion Chartered Surveyors.<br>Copying and un-authorised distribution is strictly forbidden without<br>prior written consent. |                                |
|       |                                             | Scale 1:100 @ A3 |            |                                                                                                                                                                     |                                |