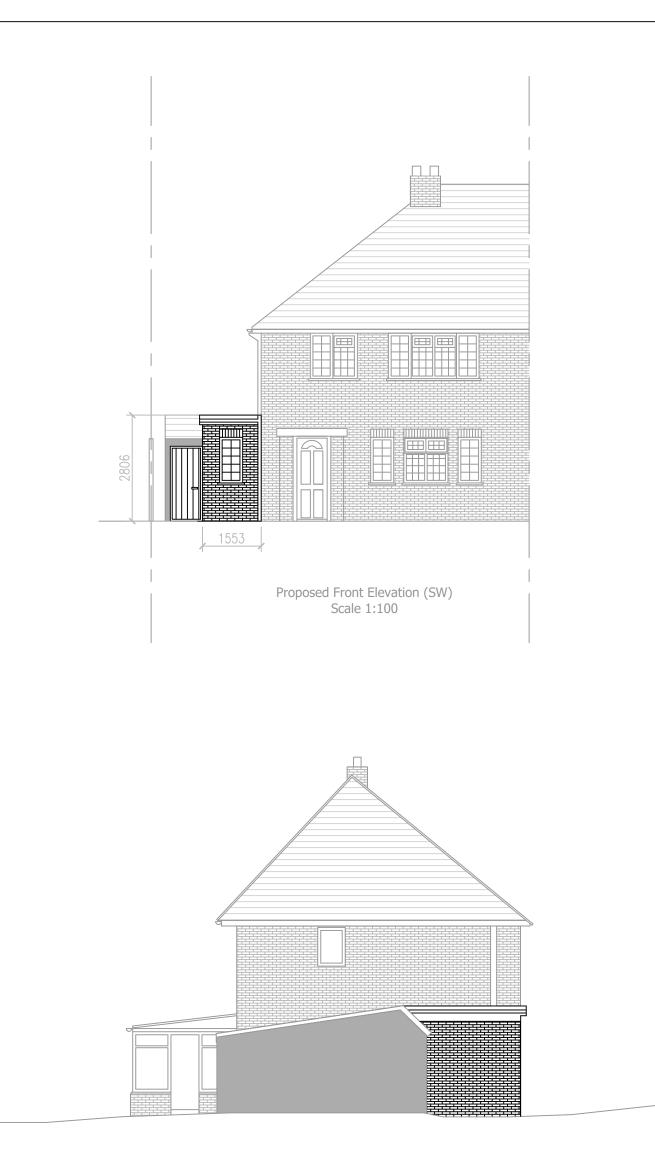

Proposed Side Elevation (NW) Scale 1:100

| Notes | 84 Farmcombe Rd,<br>Tunbridge Wells TN2 5DH | Project number | 240114H    | The Farmhouse,<br>Brook Way, Hastings,<br>TN35 4NN<br>Cripps Cottage,<br>Lewes Road, Hassocks<br>BN6 8RH | CLARION<br>CHARTERED SURVEYORS |
|-------|---------------------------------------------|----------------|------------|----------------------------------------------------------------------------------------------------------|--------------------------------|
|       |                                             | Date           | 11/03/2024 |                                                                                                          |                                |
|       |                                             | Drawn by       | KN         |                                                                                                          |                                |
|       | Proposed Elevations                         | Checked by     | JN         |                                                                                                          |                                |
|       |                                             | 240114H/P/3    |            | This drawing remains the property of Clarion Chartered Surveyors.                                        |                                |
|       |                                             | Scale          | 1:100 @ A3 | Copying and un-authorised distrib<br>prior written consent.                                              |                                |