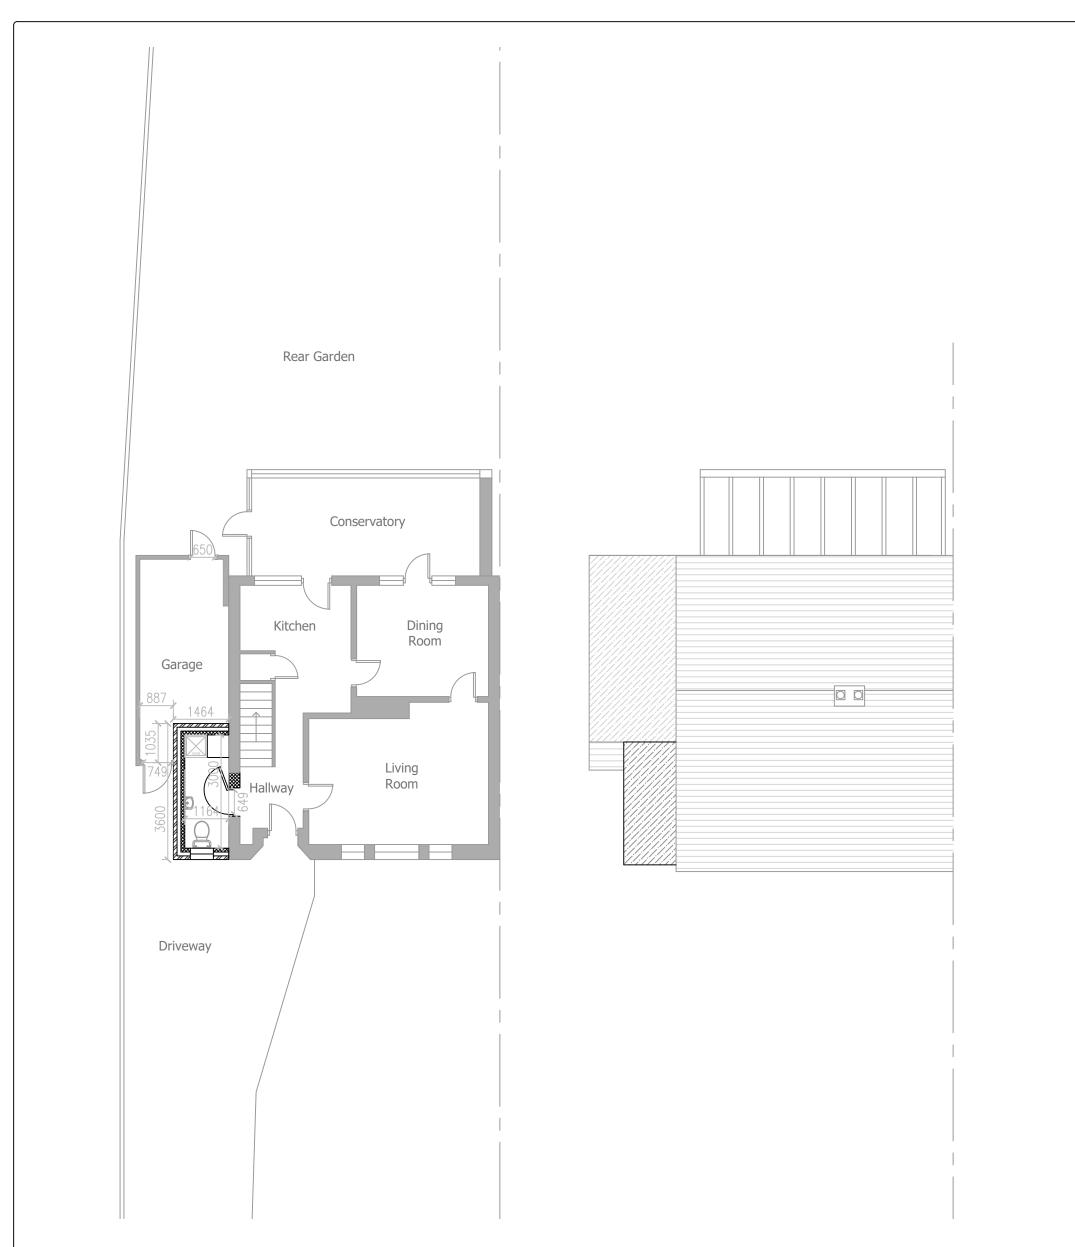

| Notes | 84 Farmcombe Rd,<br>Tunbridge Wells TN2 5DH | Project number   | 240114H    | The Farmhouse,<br>Brook Way, Hastings,<br>TN35 4NN                                                                                                                  |                     |
|-------|---------------------------------------------|------------------|------------|---------------------------------------------------------------------------------------------------------------------------------------------------------------------|---------------------|
|       |                                             | Date             | 11/03/2024 |                                                                                                                                                                     |                     |
|       |                                             | Drawn by         | KN         | Cripps Cottage,                                                                                                                                                     | Clarion             |
|       | Proposed Plans                              | Checked by       | JN         | Lewes Road, Hassocks<br>BN6 8RH                                                                                                                                     | Chartered Surveyors |
|       |                                             | 240114H/P/1      |            | This drawing remains the property of Clarion Chartered Surveyors.<br>Copying and un-authorised distribution is strictly forbidden without<br>prior written consent. |                     |
|       |                                             | Scale 1:100 @ A3 |            |                                                                                                                                                                     |                     |