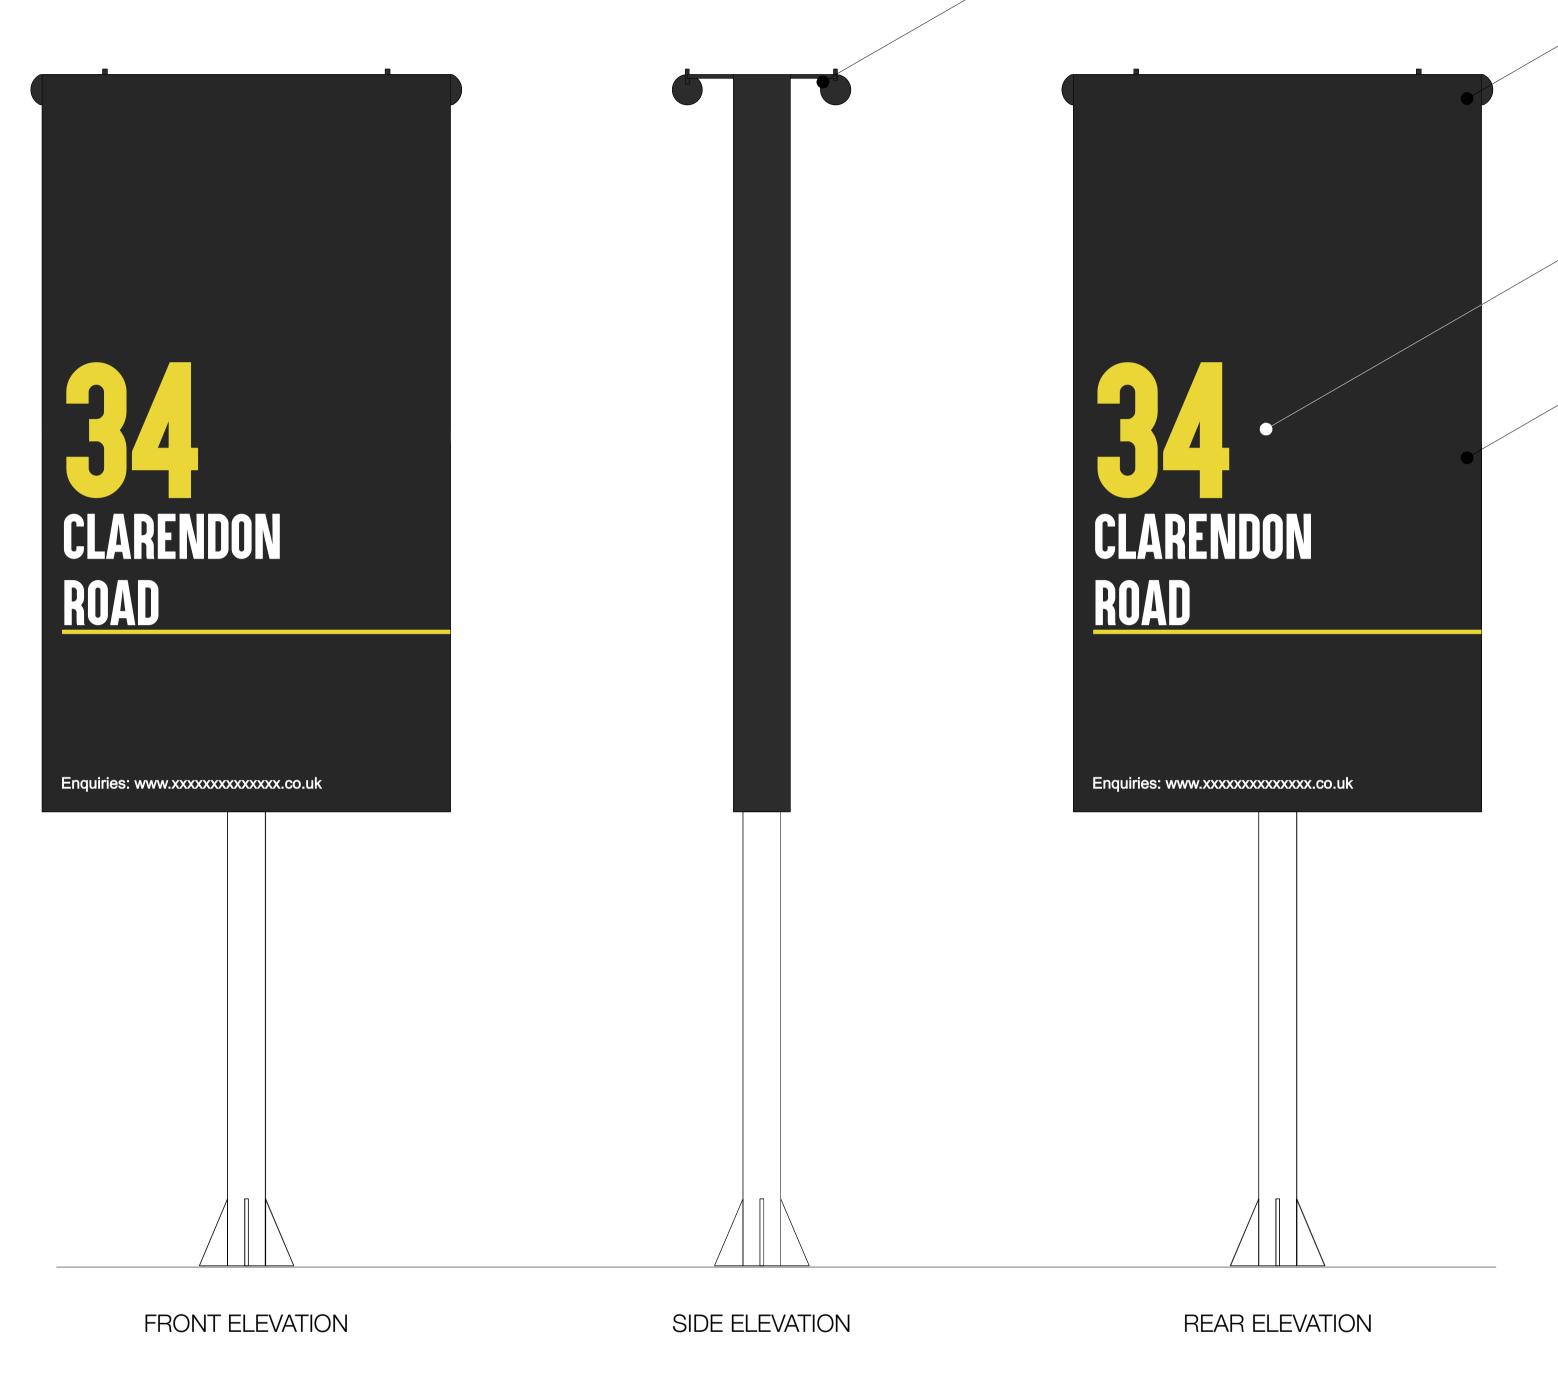

# Advertisement 1 - Totem Sign

Existing Remote Lighting Channels to be resprayed to new colour (refer to notes).

New SAV Decals, Artwork to be provided (Refer to colour references within the notes).

Existing Spray Finished Signage Box to new colour (refer to notes).

### **Proposed Works**

1. Retain exising structure & panel.
Remove all existing decals, rub down and prepare existing finish ready to recieve new in-situ sprayed finish.

New Finishes:
Background: RAL 9004 Signal Black
Text: RAL 1018 Zinc yellow

NB: Mask off any areas to be retained, unfinished, protect surrounding areas and ensure no vehicles in the vicinity.

2. Re-lamp existing light fittings with new LED equivalent.

3. New SAV decals (Artwork to be provided)

### Project

34 Clarendon Road Watford London WD17 1JJ

### Proposed of Totem Signage Advertisement 1

| Rev. | Scale |  |
|------|-------|--|
| Pl   | 1:10  |  |
|      | Pl    |  |

8 Disney Street London SE11JF +44 (0)20 7357 6759

design@silv.co.uk www.silv.co.uk