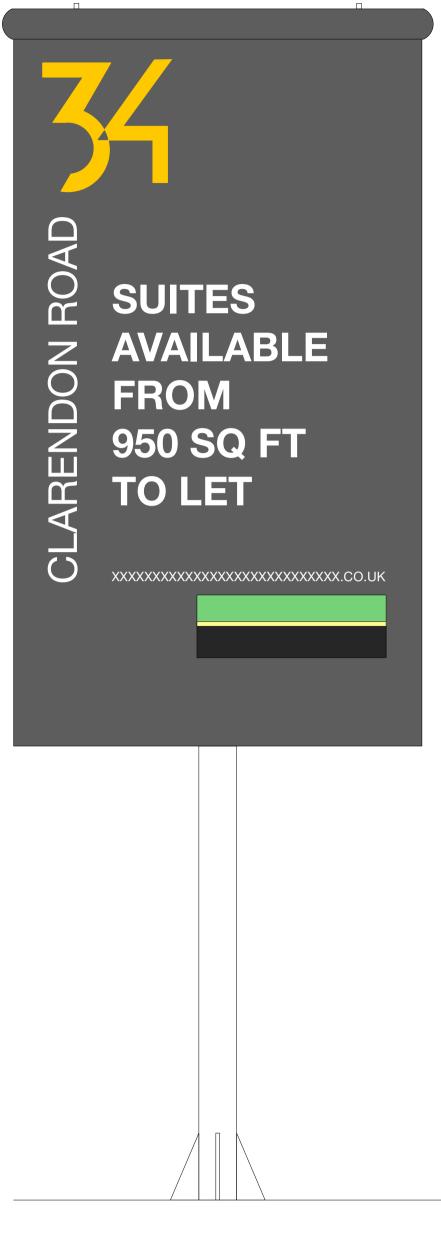

## **General Notes**

 All dimensions to be checked on site.
Any discrepancies to be reported to the designers prior to construction.

|                                                                                                                         |            | 202                  |
|-------------------------------------------------------------------------------------------------------------------------|------------|----------------------|
| :10                                                                                                                     |            | 800mr                |
|                                                                                                                         |            |                      |
| <b>Revisions</b><br>P1 19.03.24 Plan                                                                                    | nning Ise  | sue                  |
| <b>Client</b><br>Eskmuir Group PIM                                                                                      |            |                      |
| <b>Project</b><br>34 Clarendon Roc<br>Watford<br>London WD17 1JJ                                                        | d          |                      |
| Dwg. Title<br>Existing Totem Si                                                                                         | gnage      |                      |
| <b>Dwg. No.</b><br>1603 - AC - P003                                                                                     | Rev.<br>Pl | <b>Scale</b><br>1:10 |
| SILVE<br>Design Consultancy<br>8 Disney Street Lond<br>+44 (0)20 7357 6759<br>design@silv.co.uk w<br>© <b>copyright</b> | don SE11   |                      |