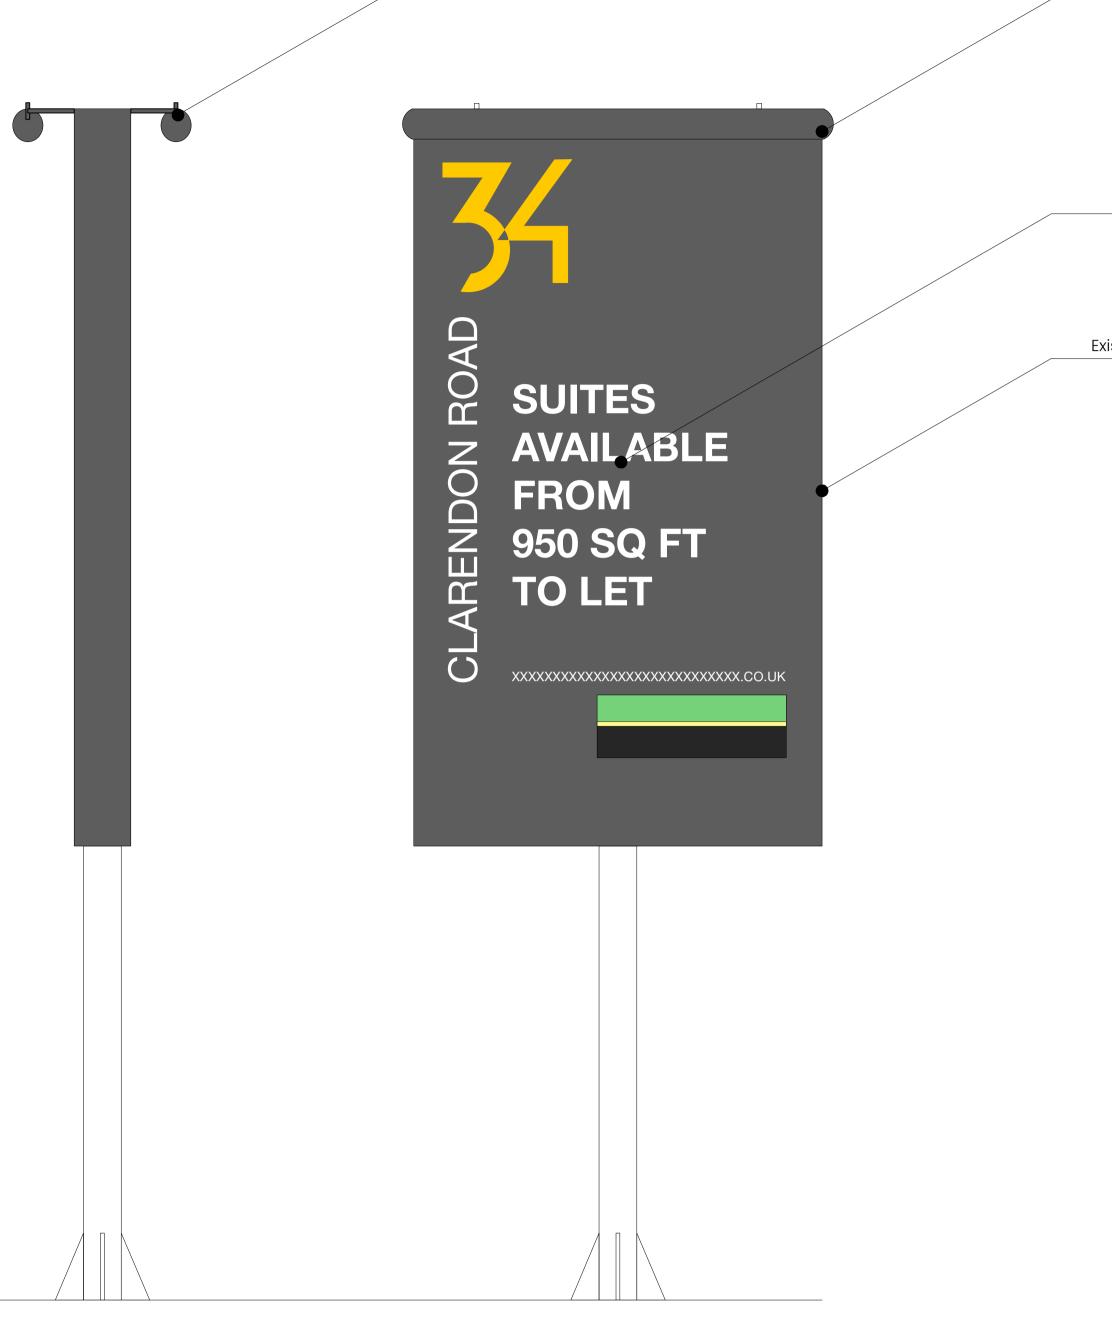

FRONT ELEVATION

PLAN

SIDE ELEVATION

REAR ELEVATION

Existing Remote Lighting Channels

Existing SAV Decals

Existing Spray Finished Signage Box

## **General Notes**

 All dimensions to be checked on site.
Any discrepancies to be reported to the designers prior to construction.

|                                                                                                                         |            | 202                  |
|-------------------------------------------------------------------------------------------------------------------------|------------|----------------------|
| :10                                                                                                                     |            | 800mr                |
|                                                                                                                         |            |                      |
| <b>Revisions</b><br>P1 19.03.24 Plan                                                                                    | nning Ise  | sue                  |
| <b>Client</b><br>Eskmuir Group PIM                                                                                      |            |                      |
| <b>Project</b><br>34 Clarendon Roc<br>Watford<br>London WD17 1JJ                                                        | d          |                      |
| Dwg. Title<br>Existing Totem Si                                                                                         | gnage      |                      |
| <b>Dwg. No.</b><br>1603 - AC - P003                                                                                     | Rev.<br>Pl | <b>Scale</b><br>1:10 |
| SILVE<br>Design Consultancy<br>8 Disney Street Lond<br>+44 (0)20 7357 6759<br>design@silv.co.uk w<br>© <b>copyright</b> | don SE11   |                      |