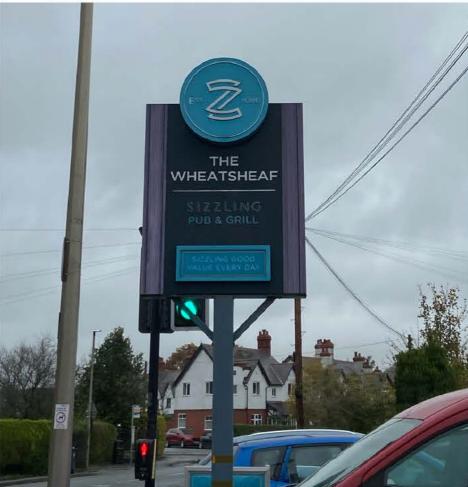

## PLANNING



# THE WHEATSHEAF



Client: M&B Sizzling | PLANNING





































# 155mm WHEATSHEAF





ITEM 1.

420mm

Signwritten onto wall.

Illuminated by X 2 LED flood lights.

Scale: 1:10 MCH: 155mm AGL: 3500mm



### 2160mm



#### ITEM 3.

Signwritten onto chimney breast in white.

Illuminated by LED flood light.

Scale: 1:20 MCH: 405mm AGL 4000mm

### 2160mm



#### ITEM 2.

1400mm

Signwritten onto chimney breast in white.

Illuminated by LED flood light.

Scale: 1:20 MCH: 405mm **AGL 4000mm** 

Scale: 1:20 @ A3

Scale: 1:10 @ A3







870mm

ITEM 4.

in white.

flood light.

Scale: 1:10 MCH: 435mm AGL: 1000mm

Signwritten onto wall

Illuminated by LED

1200mm

LCOME