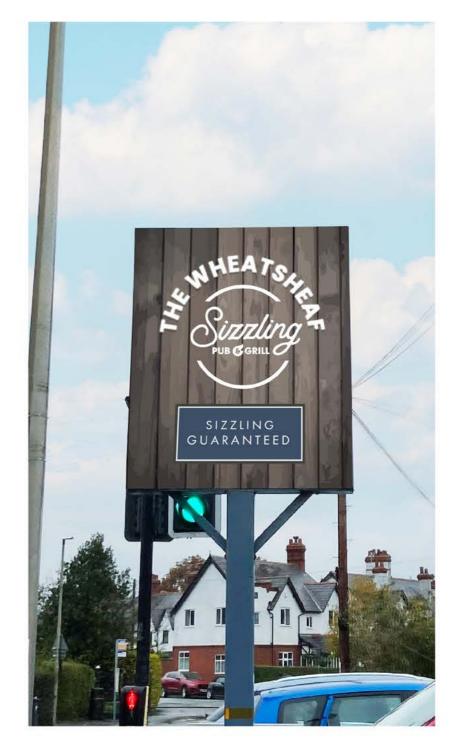

# 155mm WHEATSHEAF

ITEM 1.

420mm

Signwritten onto wall.

Illuminated by X 2 LED flood lights.

Scale: 1:10 MCH: 155mm AGL: 3500mm