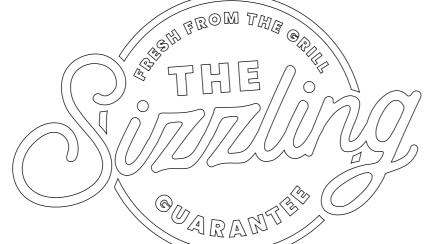

#### ITEM 3.

Signwritten onto chimney breast in white.

Illuminated by LED flood light.

Scale: 1:20 MCH: 405mm AGL 4000mm