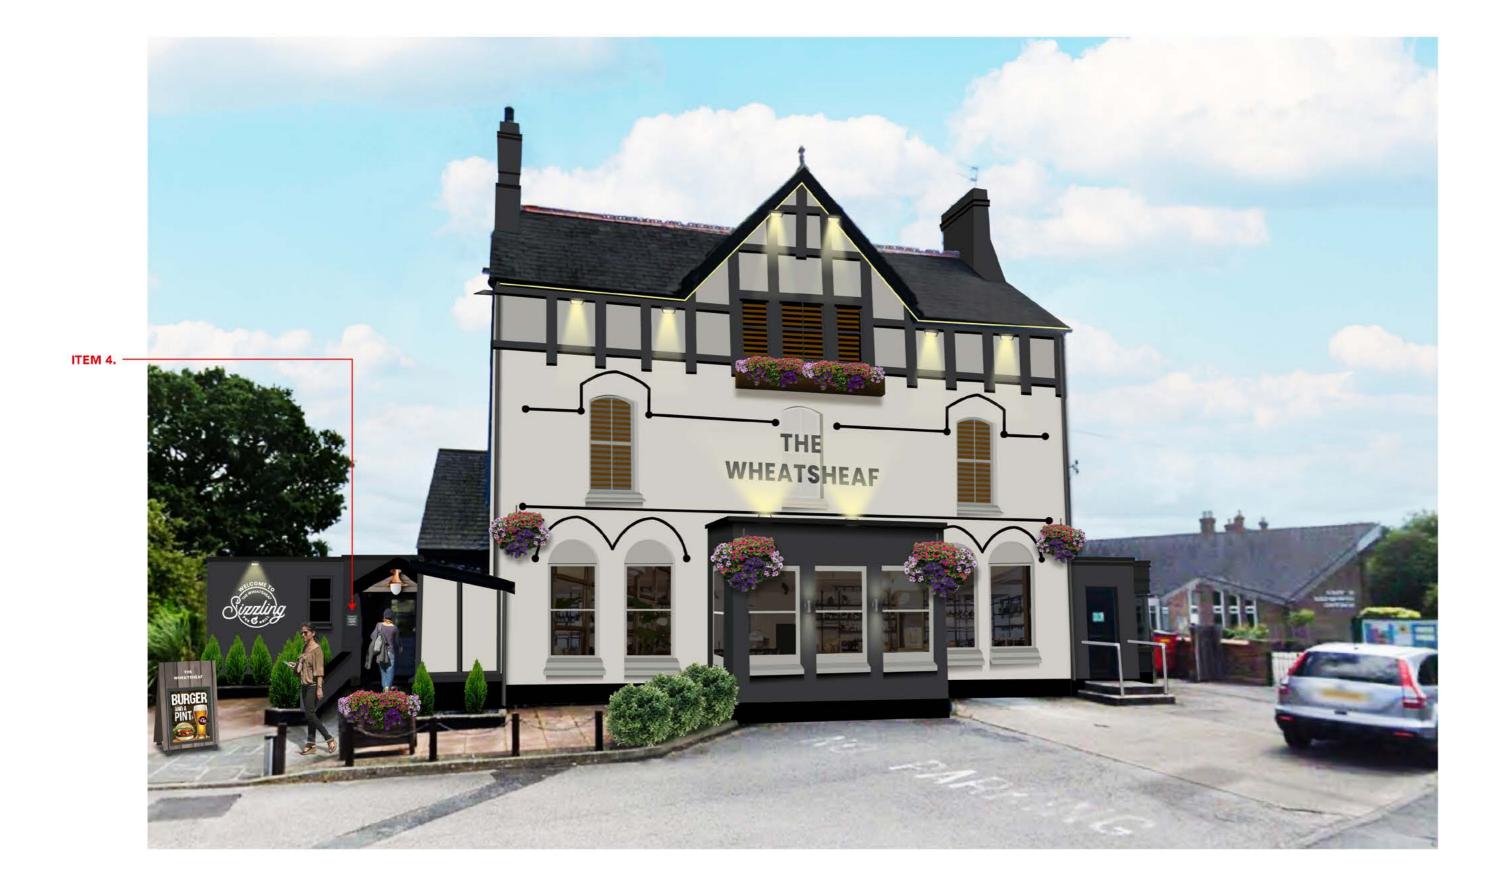

ITEM 4.

in white.

flood light.

Scale: 1:10 MCH: 435mm AGL: 1000mm

Signwritten onto wall

Illuminated by LED

1200mm

LCOME