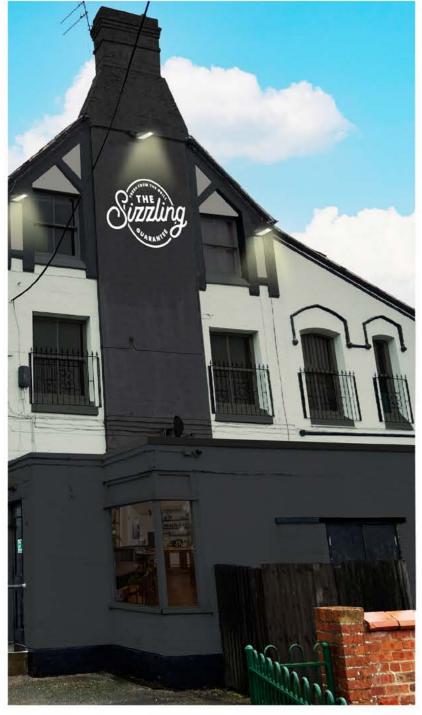

#### ITEM 3.

Signwritten onto chimney breast in white.

Illuminated by LED flood light.

Scale: 1:20 MCH: 405mm AGL 4000mm

#### ITEM 2.

1400mm

Signwritten onto chimney breast in white.

Illuminated by LED flood light.

Scale: 1:20 MCH: 405mm **AGL 4000mm** 

Scale: 1:20 @ A3

Scale: 1:10 @ A3

870mm