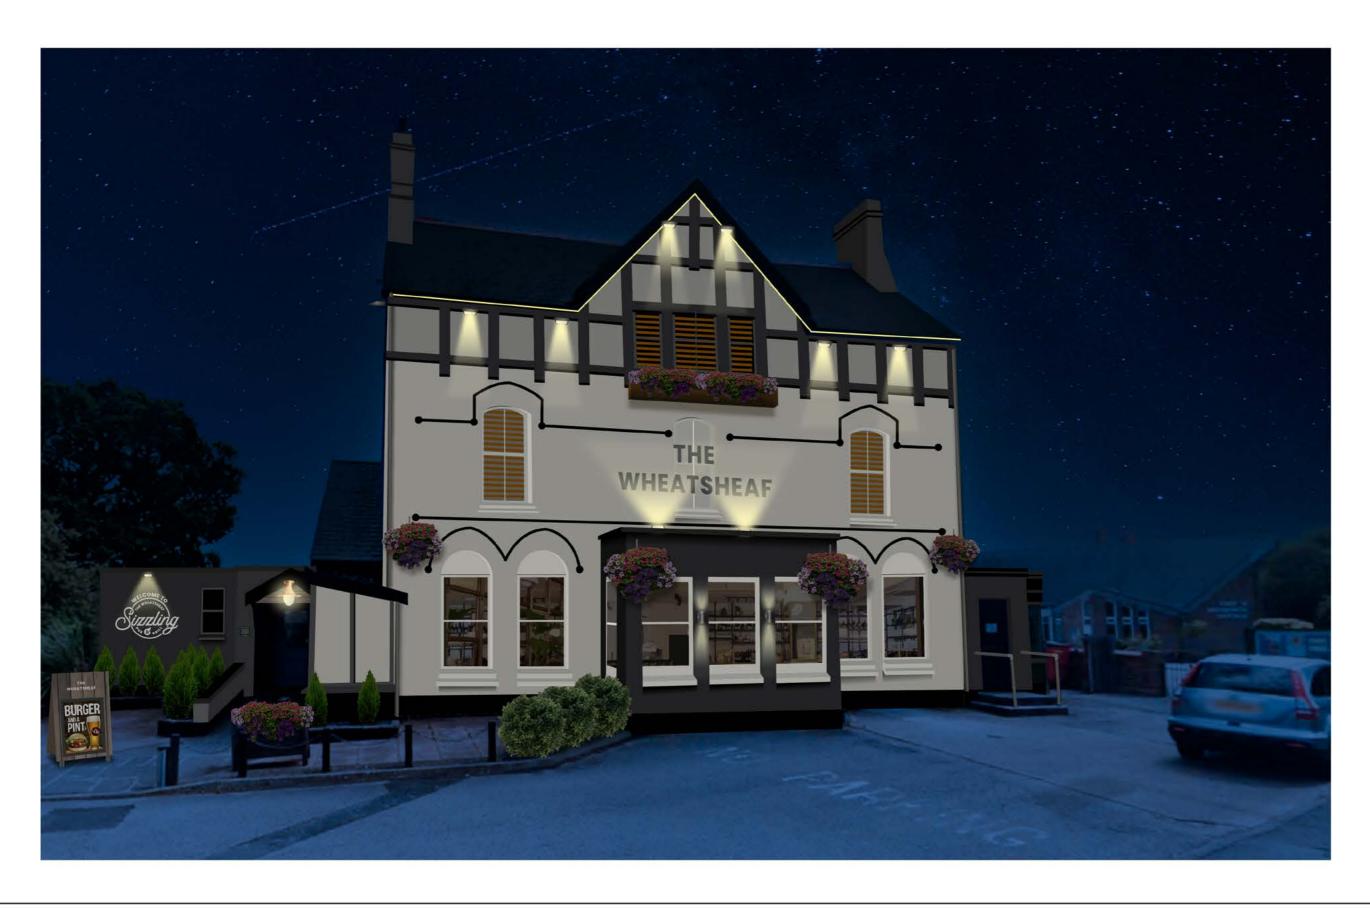

# THE WHEATSHEAF

Client: M&B Sizzling | PLANNING

# 155mm WHEATSHEAF

ITEM 1.

420mm

Signwritten onto wall.

Illuminated by X 2 LED flood lights.

Scale: 1:10 MCH: 155mm AGL: 3500mm

#### ITEM 3.

Signwritten onto chimney breast in white.

Illuminated by LED flood light.

Scale: 1:20 MCH: 405mm AGL 4000mm

#### ITEM 2.

1400mm

Signwritten onto chimney breast in white.

Illuminated by LED flood light.

Scale: 1:20 MCH: 405mm **AGL 4000mm** 

Scale: 1:20 @ A3

Scale: 1:10 @ A3

870mm

ITEM 4.

in white.

flood light.

Scale: 1:10 MCH: 435mm AGL: 1000mm

Signwritten onto wall

Illuminated by LED

1200mm

LCOME