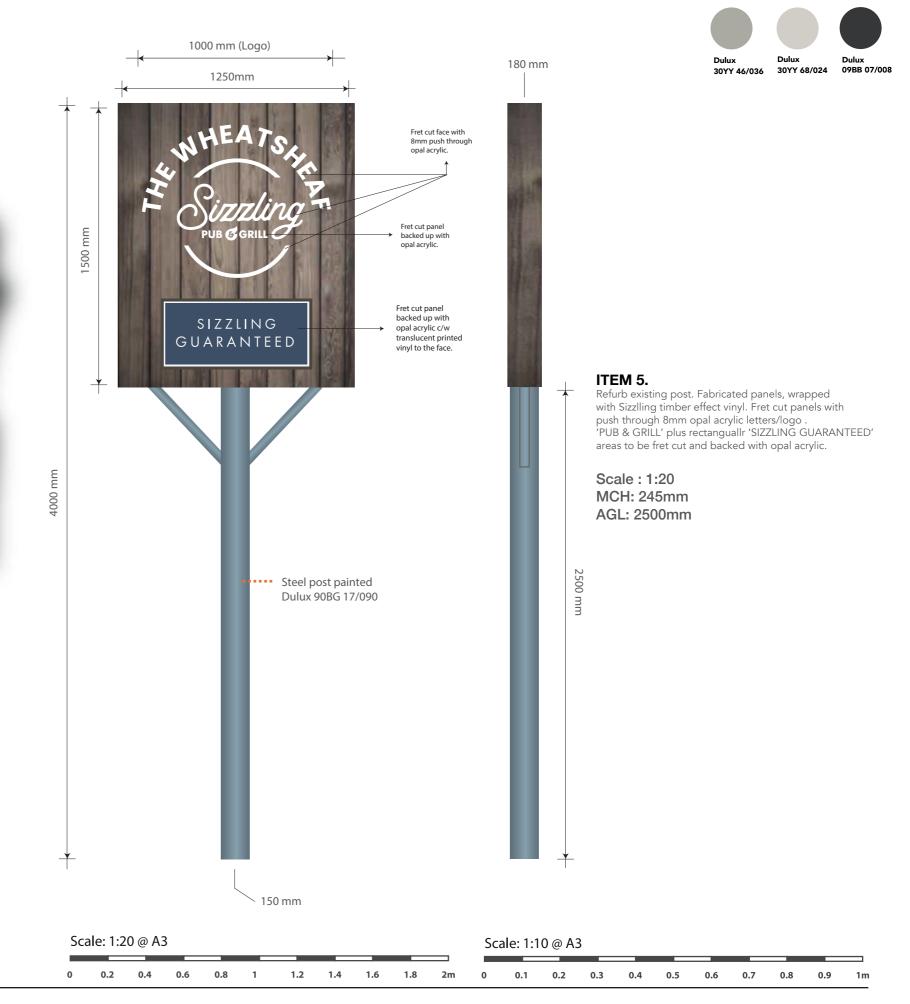

## PLANNING



# THE WHEATSHEAF



Client: M&B Sizzling | PLANNING





































# 155mm WHEATSHEAF





ITEM 1.

420mm

Signwritten onto wall.

Illuminated by X 2 LED flood lights.

Scale: 1:10 MCH: 155mm AGL: 3500mm



### 2160mm



#### ITEM 3.

Signwritten onto chimney breast in white.

Illuminated by LED flood light.

Scale: 1:20 MCH: 405mm AGL 4000mm

### 2160mm



#### ITEM 2.

1400mm

Signwritten onto chimney breast in white.

Illuminated by LED flood light.

Scale: 1:20 MCH: 405mm **AGL 4000mm** 

Scale: 1:20 @ A3

Scale: 1:10 @ A3







870mm

ITEM 4.

in white.

flood light.

Scale: 1:10 MCH: 435mm AGL: 1000mm

Signwritten onto wall

Illuminated by LED

1200mm

LCOME