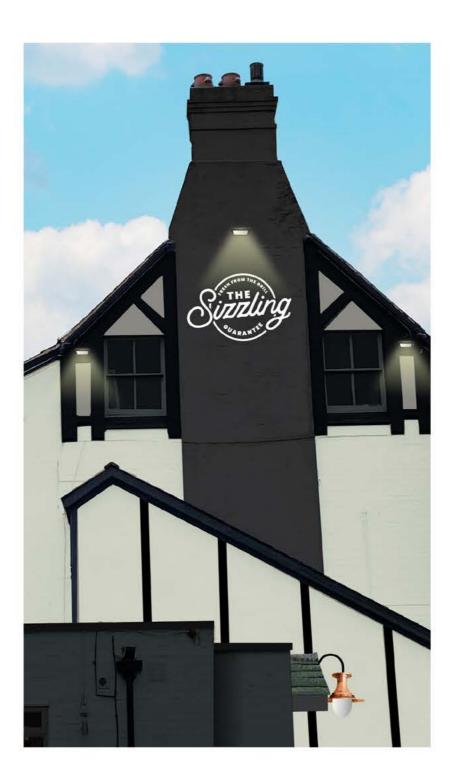

#### ITEM 3.

Signwritten onto chimney breast in white.

Illuminated by LED flood light.

Scale: 1:20 MCH: 405mm AGL 4000mm

#### ITEM 2.

1400mm

Signwritten onto chimney breast in white.

Illuminated by LED flood light.

Scale: 1:20 MCH: 405mm **AGL 4000mm** 

Scale: 1:20 @ A3

Scale: 1:10 @ A3

870mm