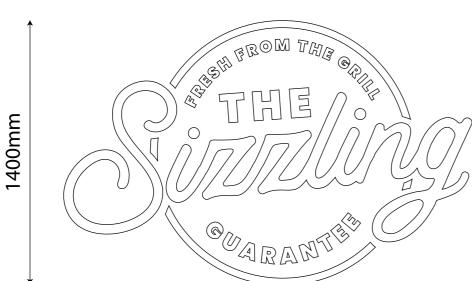

#### ITEM 2.

1400mm

Signwritten onto chimney breast in white.

Illuminated by LED flood light.

Scale: 1:20 MCH: 405mm **AGL 4000mm** 

Scale: 1:20 @ A3

Scale: 1:10 @ A3

870mm