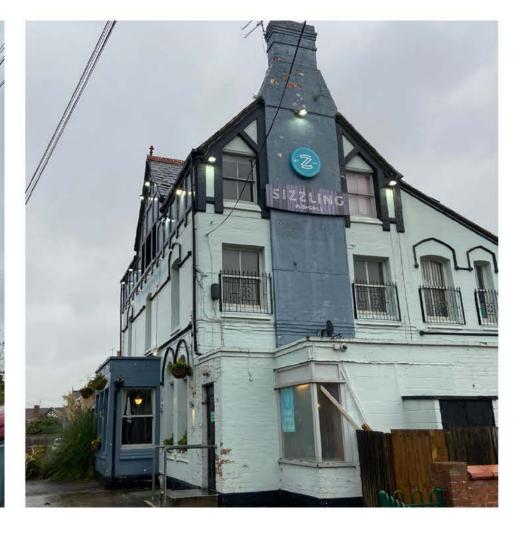

# THE WHEATSHEAF

Client: M&B Sizzling | PLANNING

# 155mm WHEATSHEAF

ITEM 1.

420mm

Signwritten onto wall.

Illuminated by X 2 LED flood lights.

Scale: 1:10 MCH: 155mm AGL: 3500mm

#### ITEM 3.

Signwritten onto chimney breast in white.

Illuminated by LED flood light.

Scale: 1:20 MCH: 405mm AGL 4000mm

#### ITEM 2.

1400mm

Signwritten onto chimney breast in white.

Illuminated by LED flood light.

Scale: 1:20 MCH: 405mm **AGL 4000mm** 

Scale: 1:20 @ A3

Scale: 1:10 @ A3

870mm

ITEM 4.

in white.

flood light.

Scale: 1:10 MCH: 435mm AGL: 1000mm

Signwritten onto wall

Illuminated by LED

1200mm

LCOME