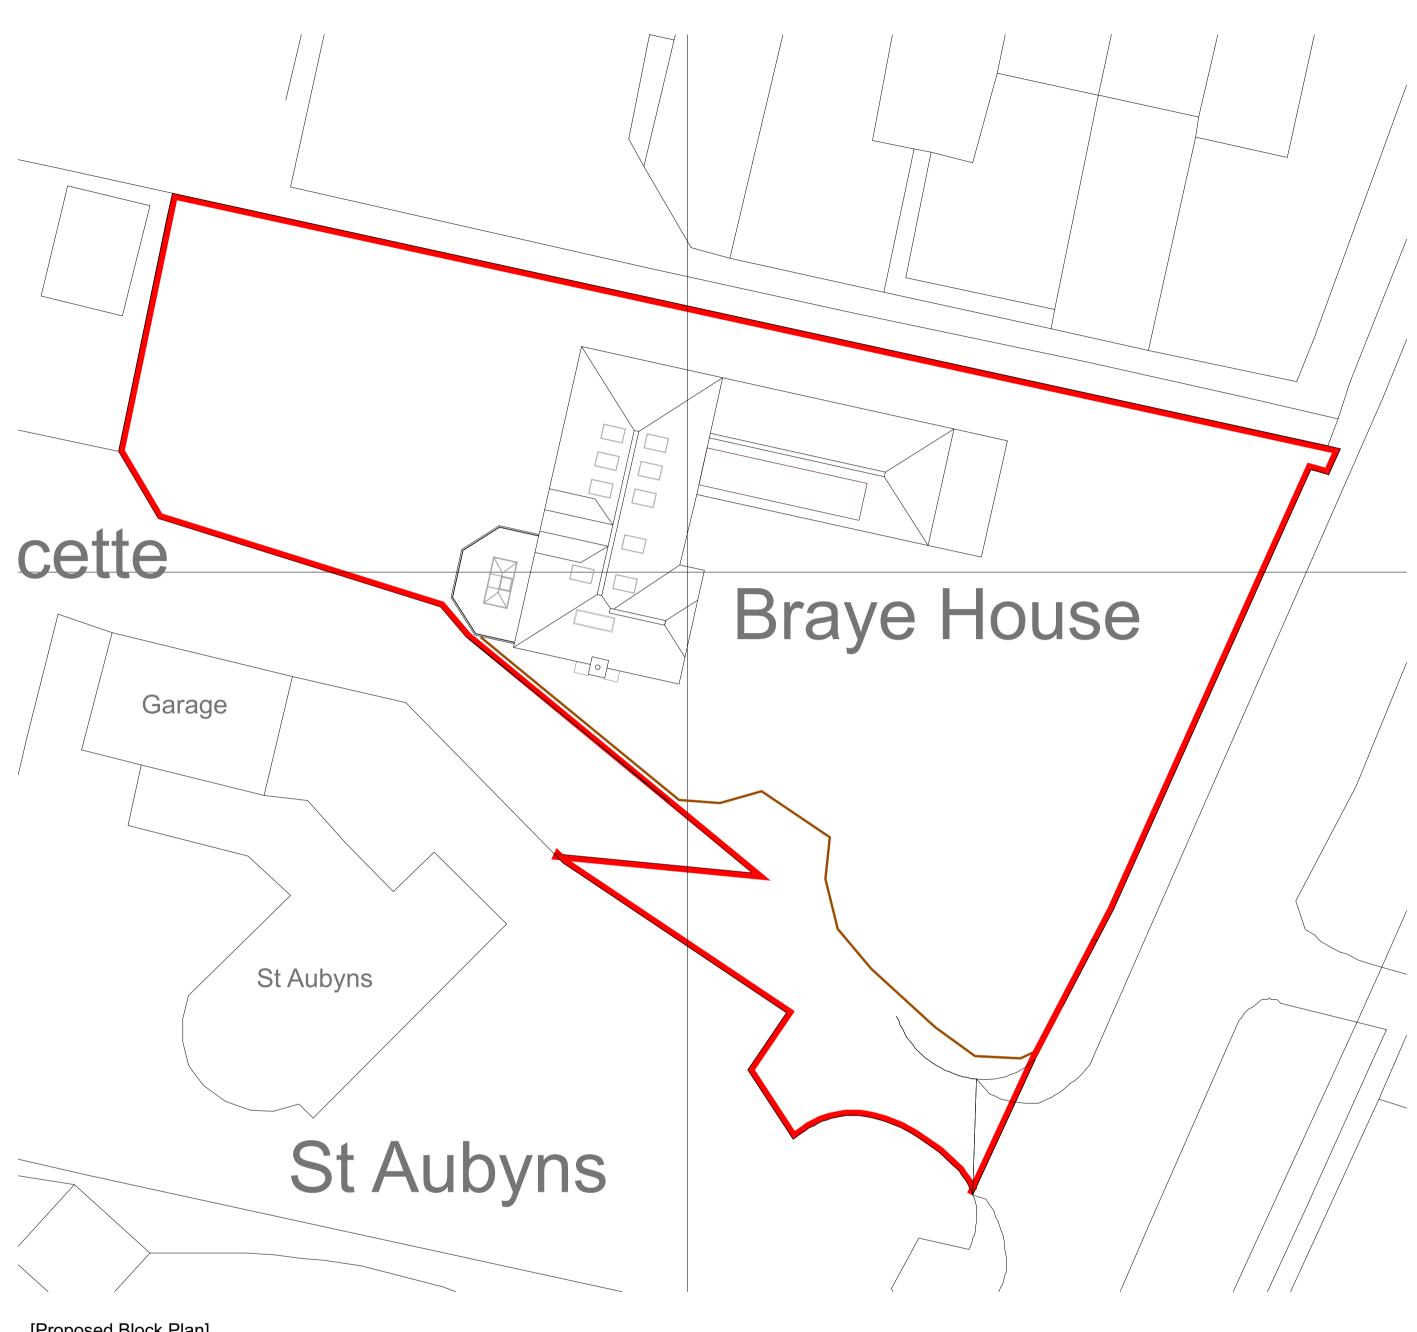

[Proposed Block Plan] Scale: 1:200 2

Notes: All setting out must be checked on site. All levels must be checked on site and refer to Ordnance Datum Newlyn unless alternative Datum given. All fixings and weatherings must be checked on site. All dimensions must be checked on site. This drawing must not be scaled. This drawing must be read in conjunction with all other relevant drawings and specification clauses. This drawing must not be used for land transfer purposes. Calculated areas in accordance with the Architect's Definition of Areas for Schedule of Areas. This drawing must not be used on site unless issued for construction, subject to survey, consultation and approval from all statutory Authorities. This drawing has been prepared in accordance with the instructions of the Client under the agreed Terms of Appointment. This document is for the sole and specific use of the Client and the Architect's shall not be responsible for any use of its contents for any purpose other than that for which it was prepared and provided. Should the Client require to pass electronic copies of the document to other parties, this should be for co-ordination purposes only, the whole of the file should be so copied, but no professional liability or warranty shall be extended to other parties by the Architect's in this connection without the explicit written agreement thereto by them. Neighbouring buildings are approximate and are for illustrative purposes only. While we do not doubt the ridge and eaves height accuracy, we make no guarantee, warranty or representation as to the accuracy and completeness of the neighbouring buildings shown.