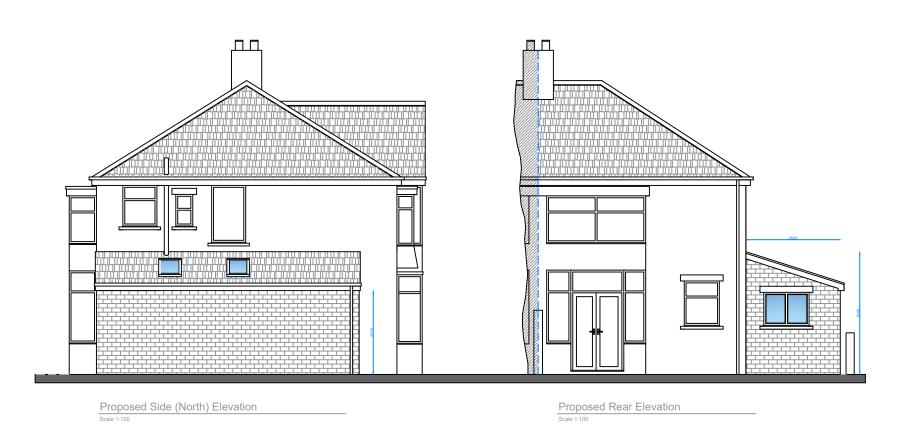

## SINGLE STOREY SIDE EXTENSION

DRAWING TITLE:

PROPOSED ARRANGEMENT

Elevations

CLIENT:

Name: Mr Luke Beardmore

28 Crestway,

Blackpool,

FY3 8PA

SCALE: DRAWN BY:

1:100 MD

REV:

DRAWING NO:

DG - 24 - 006- CRES

This drawing has been produced for the purposes of gaining planning permission and building regulations approval only and does not constitute full working drawings. All measurements should be checked by the contractor prior to commencement. This drawing remains the property of DAVIS Group and should not be copied or amended without prior consent