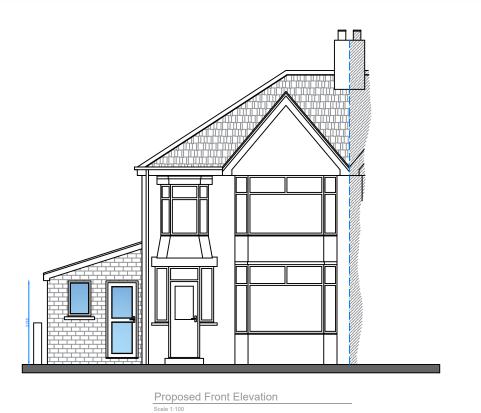

## SINGLE STOREY SIDE EXTENSION

DRAWING TITLE:

PROPOSED ARRANGEMENT

Elevations

CLIENT:

Name: Mr Luke Beardmore

28 Crestway,

Blackpool,

FY3 8PA

SCALE: DRAWN BY:

1:100 MD

REV:

DRAWING NO:

DG - 24 - 006- CRES

This drawing has been produced for the purposes of gaining planning permission and building regulations approval only and does not constitute full working drawings. All measurements should be checked by the contractor prior to commencement. This drawing remains the property of DAVIS Group and should not be copied or amended without prior consent