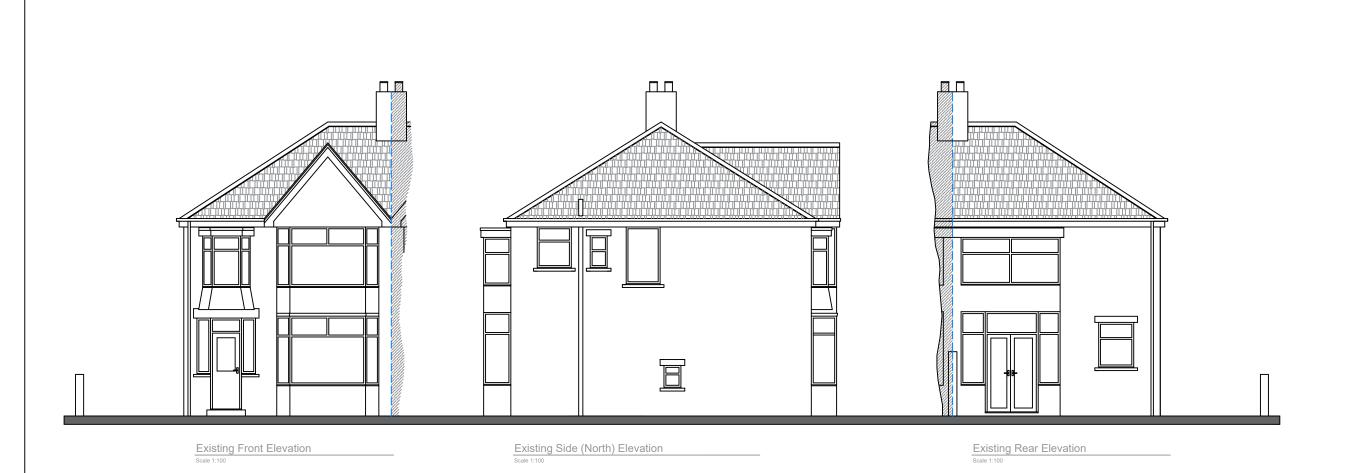

## REAR AND SIDE SINGLE STORFY FXTFNSIONS

DRAWING TITLE:

EXISTING ARRANGEMENT

Elevations

CLIENT:

Name: Mr Luke Beardmore

28 Crestway,

Blackpool, FY3 8PA