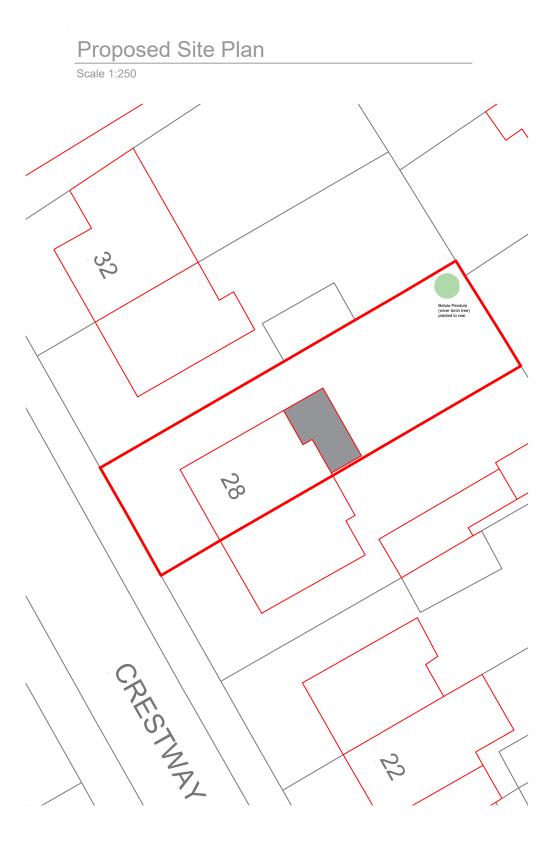

**Location Plan** 

Scale 1:1250

www.davisgroupplans.co.uk email: davis-group@outlook.com telephone: 07852002001

DRAWING TITLE:

SITE PLANS

CLIENT:

Name: Mr Luke Beardmore

28 Crestway,

Blackpool,

FY3 8PA

SCALE: DRAWN BY: MD

1:1250/1:250

DRAWING NO:

REV: DG - 24 - 010- CRES

This drawing has been produced for the purposes of gaining planning permission and building regulations approval only and does not constitute full working drawings. All measurements should be checked by the contractor prior to commencement. This drawing remains the property of DAVIS Group and should not be copied or amended without prior consent.