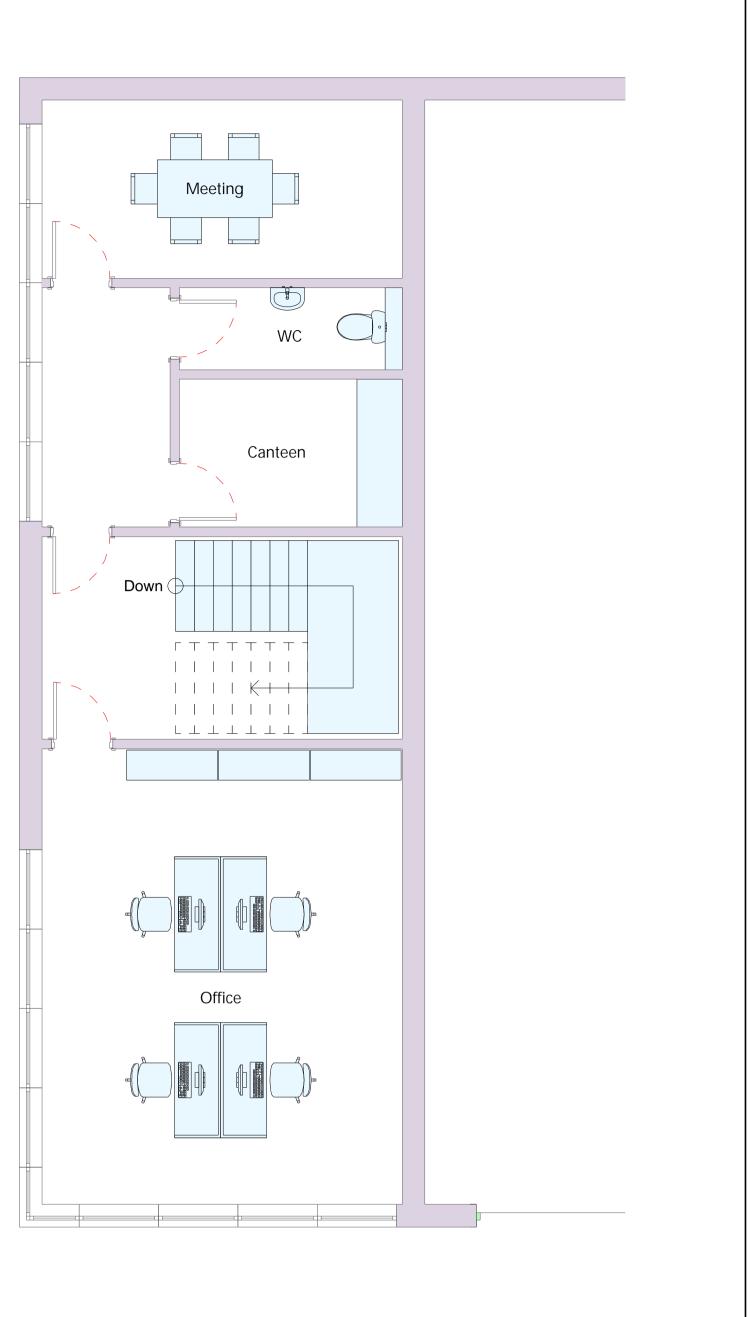

## Proposed First Floor Plan

| Rev. Date. Description.<br>Dimensions are not to be scaled from this drawing.<br>All dimensions and sizes to be verified on site.<br>This drawing is subject to copyright and<br>is not to be reproduced in part or whole without approval from<br>LBCdesign. |               |                 |                |   |  |  |
|---------------------------------------------------------------------------------------------------------------------------------------------------------------------------------------------------------------------------------------------------------------|---------------|-----------------|----------------|---|--|--|
| For Comment                                                                                                                                                                                                                                                   |               |                 |                |   |  |  |
| LBC Design<br>Architectural Services<br>19 School Lane,<br>Skelmersdale,<br>Lancashire,<br>WN88EH                                                                                                                                                             |               |                 |                |   |  |  |
| Job.<br>Proposed Side Extension &<br>Office Mezzanine.<br>4a Leckwith Road, Aintree.                                                                                                                                                                          |               |                 |                |   |  |  |
| Title.<br>Proposed Plans                                                                                                                                                                                                                                      |               |                 |                |   |  |  |
| Client. JPL Transport                                                                                                                                                                                                                                         |               |                 |                |   |  |  |
| Scale @ A1. 1:50                                                                                                                                                                                                                                              |               |                 |                |   |  |  |
| Drawn.<br>LC                                                                                                                                                                                                                                                  | Checked.<br>- |                 | Date.<br>01/24 | ŀ |  |  |
| Job No.<br>2024-1071                                                                                                                                                                                                                                          |               | Dwg. No.<br>G01 | Rev.<br>-      |   |  |  |