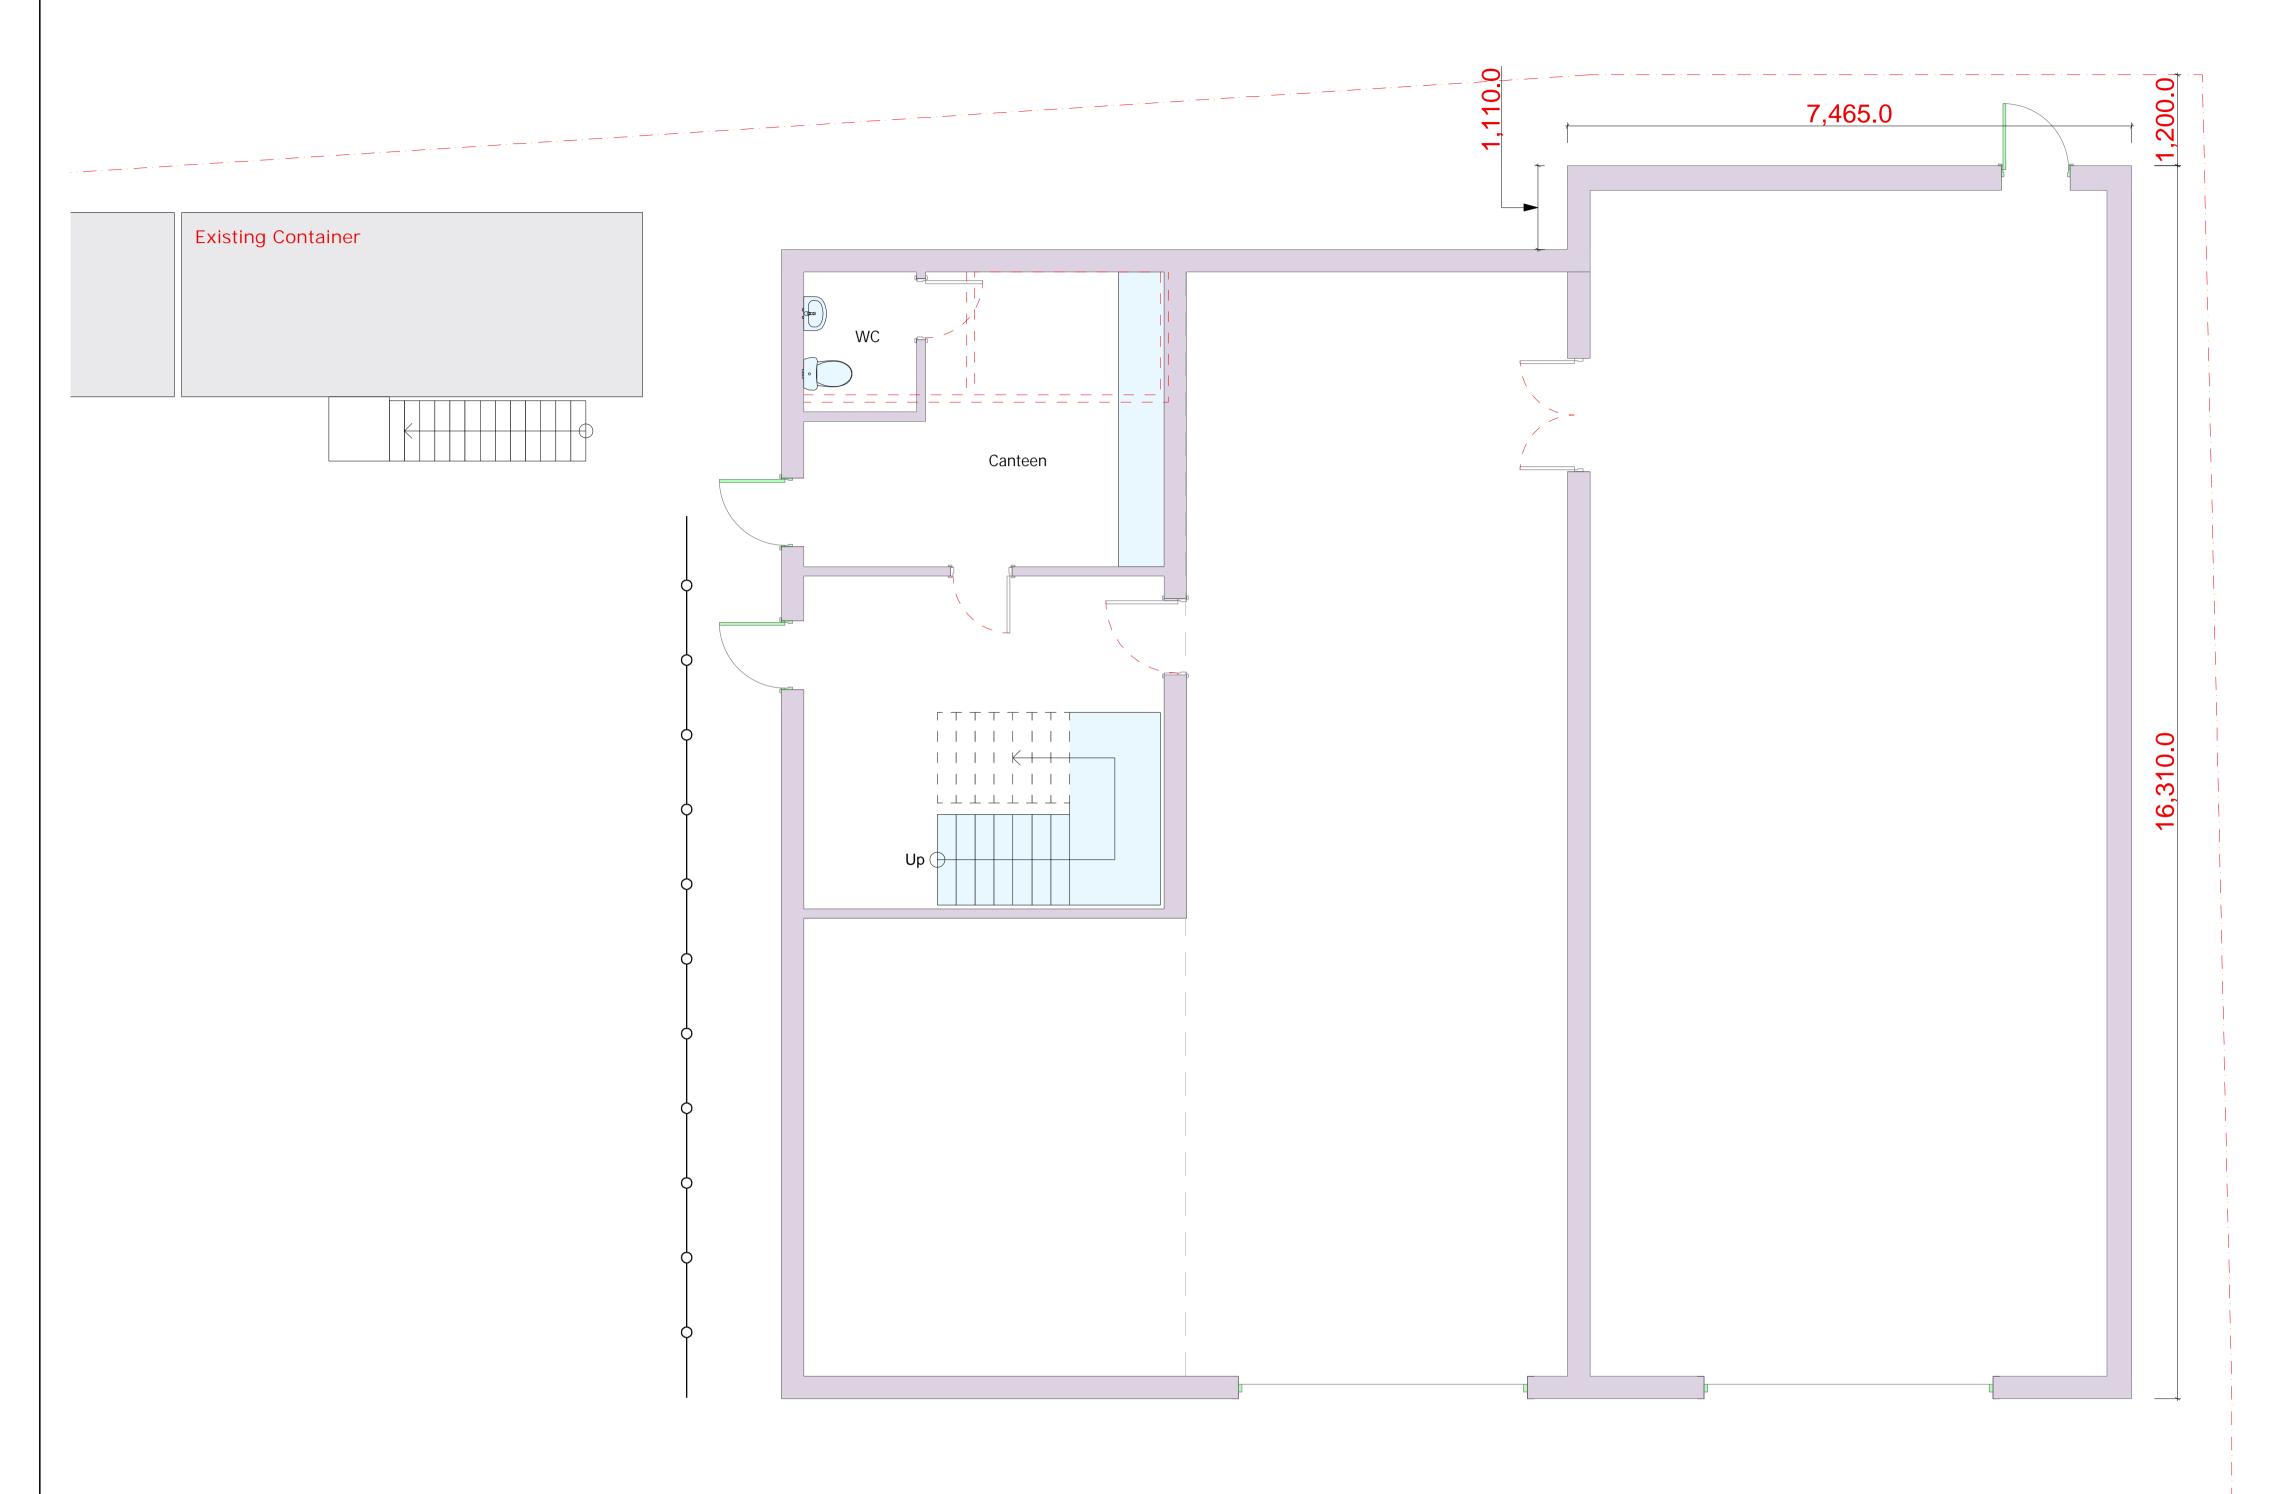

## Proposed Ground Floor Plan

|   |    |    | SCALE 1:50 |
|---|----|----|------------|
|   |    |    |            |
| 0 | 1m | 2m | 5m         |