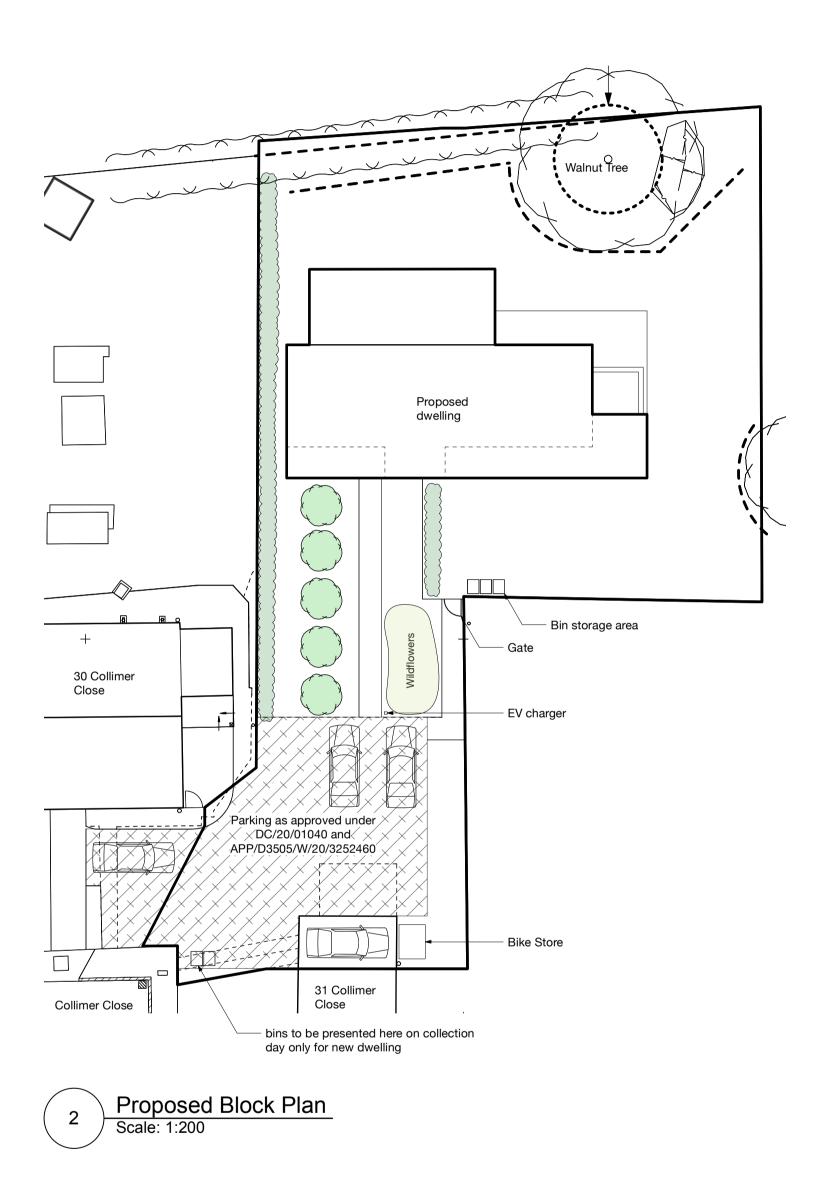

## <u>KEY</u>

Proposed mixed native hedge

Proposed fruit trees may include: apples, pears, damsons, plums, quince, mulberries.

Proposed wild flowers

12 Riduna Park, Station Road, Melton, Woodbridge, Suffolk, IP12 1QT 01394 382544 www.mullinsdowse.co.uk

| revision dat               | e                                  | description |          |       | drawn checked               |  |
|----------------------------|------------------------------------|-------------|----------|-------|-----------------------------|--|
| project                    | Land Adjacent to 30 Collimer Close |             |          |       |                             |  |
| drawing                    | Proposed and Existing Block Plans  |             |          |       |                             |  |
| date                       | drawn                              | checked     | status   | sheet | scale                       |  |
| MAR 2024                   | AR                                 | ES          | PLANNING | A1    | 1:200                       |  |
| <sub>job ref</sub><br>6440 | drawing 004                        | revision    |          |       | Mullins Dowse<br>Architects |  |