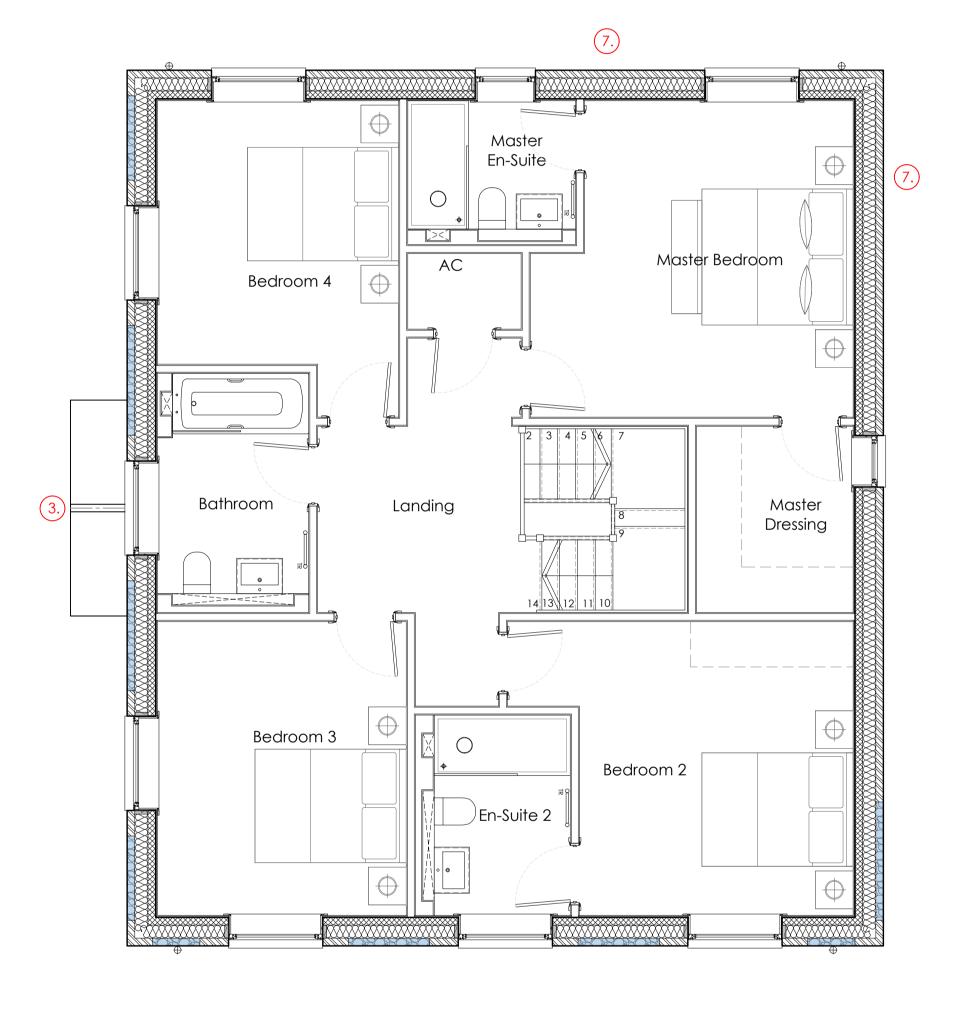

## FLOOR AREAS (GROSS INTERNAL)

Ground First Total 99.15m<sup>2</sup> 99.15m<sup>2</sup> 198.30m<sup>2</sup> (2134.50sqft) Note: For sales purposes all floor areas in rooms-in-roof are taken to 1500mm high ashlar wall line.

## FIRST FLOOR PLAN

Scale 1:50 @ A1 or 1:100 @ A3

This drawing is the copyright of Hampshire Architecture Ltd ©. All rights reserved. Do not scale from this drawing except for planning purposes. Contractors, Sub Contractors and Suppliers are to check all relevant dimensions and levels of the site and building before commencing any third party drawings or building work. Any discrepancies should be recorded to Hampshire Architecture Ltd. Where applicable this drawing is to be read in conjunction with all the relevant consultants, suppliers and manufacturers drawings