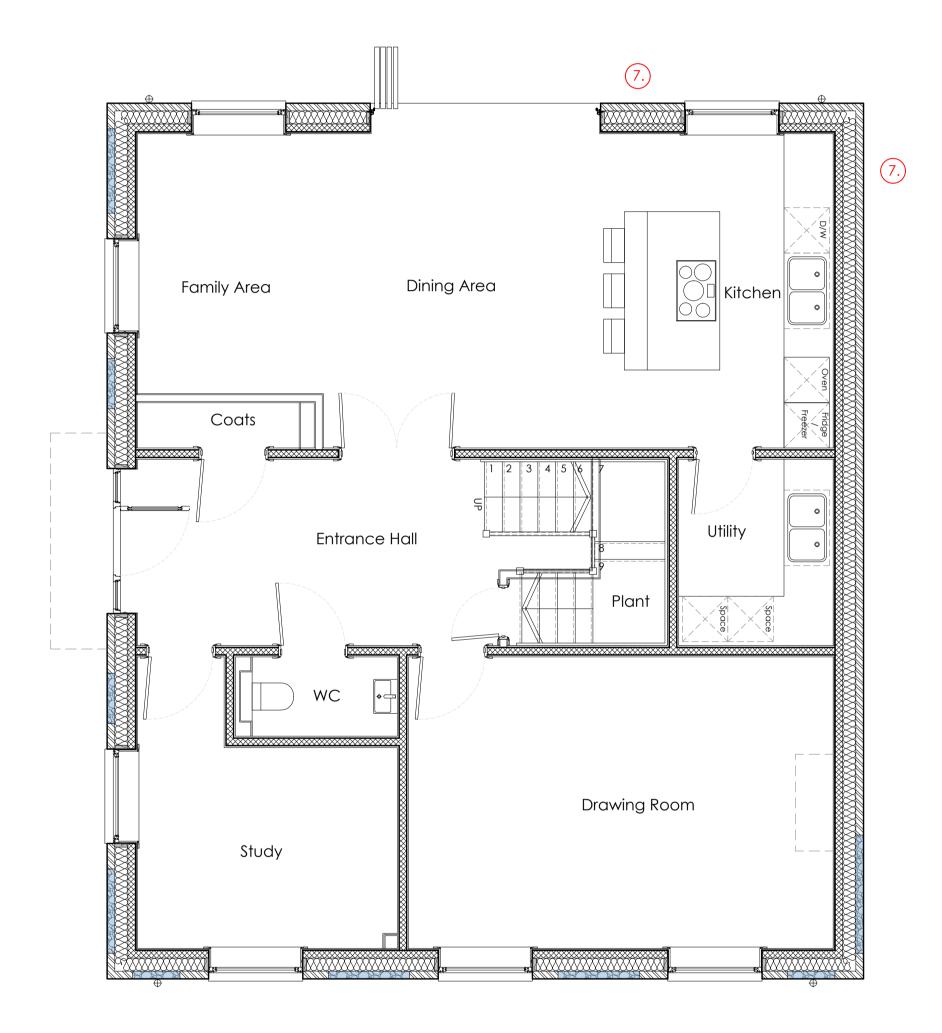

## **GROUND FLOOR PLAN**

Scale 1:50 @ A1 or 1:100 @ A3

## FLOOR AREAS (GROSS INTERNAL)

Ground First Total 99.15m<sup>2</sup> 99.15m<sup>2</sup> 198.30m<sup>2</sup> (2134.50sqft) Note: For sales purposes all floor areas in rooms-in-roof are taken to 1500mm high ashlar wall line.